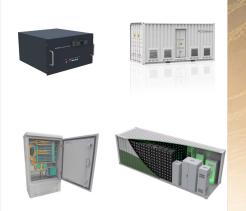

## ANDORRA ACDB FOR SOLAR

Two critical components that contribute to the smooth operation of any solar installation are the DCDB (Direct Current Distribution Board) and the ACDB (Alternating Current Distribution Board). These boards serve as vital junction points, ensuring the correct and safe distribution of power within solar energy systems.

## ANDORRA ACDB FOR SOLAR

The ACDB, or Alternating Current Distribution Box, serves as a central hub within solar panel systems, orchestrating the flow of electricity generated by the solar panels. Its primary function lies in converting the direct current (DC) produced by the solar panels into alternating current (AC), which is the standard form of electricity used in

ACDB (Alternating Current Distribution Box) and DCDB (Direct Current Distribution Box) are essential components in a solar power plant. They serve different functions in the solar energy system and are necessary to ensure the safe and efficient operation of the plant. Here are the requirements and functions of ACDB and DCDB in a solar plant: