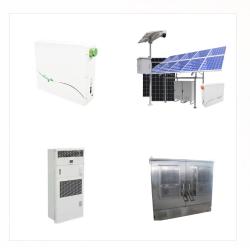

ACDB (Alternating Current Distribution Box) and DCDB (Direct Current Distribution Box) are essential components in a solar power plant. They serve different functions in the solar energy system and are necessary to ensure the safe and efficient operation of the plant. Here are the requirements and functions of ACDB and DCDB in a solar plant:

Home Roof Top ACDB ACDB (AC Distribution Box), also referred to as ACCB (AC Combiner Box) or Solar LT Panel, is installed at the output side of the Inverter and before the main LT panel of the client. Protection devices such as AC MCBs and AC SPDs are housed in ???