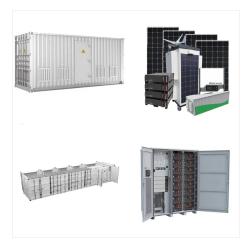

o e gerenciamento de infraestrutura, incluindo as marcas ASCO (R), Chloride (R), Liebert (R), NetSure ??? e Trellis ???. As vendas no ano





Emerson Network Power announced the availability of three new models of the Liebert DS??? precision cooling system. Previously available in only downflow configurations, the new Liebert DS models provide support for applications that require cooling delivered from the top of the unit (upflow) with capacities of 28, 35 and 42kW.



Page 8 Figure 128 Liebert iCOM-DO events setup screen, page 3 of 3 .. Page 9 Sample Liebert iCOM network configurations .. Page 10 viii Page 11: Figure 1 Liebert Icom Components ??? The Liebert iCOM with large display has a 320 x 240 dot matrix screen that shows up to 16 menu icons at a time, as well as descriptive text.



Knurr - supports IT and networking equipment in computer rooms of all sizes, in a sturdy, lockable cabinet.; Energy Systems - Provides DC power systems and outside plant equipment for telecom and other applications; Emerson Surge Protection - Depending on the application, Emerson Network Power offers Liebert and PowerSure??? transient voltage surge suppression (TVSS), ???