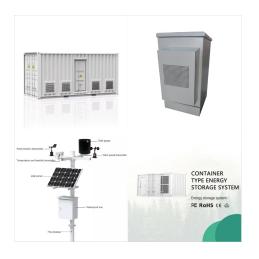

Can a Liebert NX 480 volt ups be paired with a cabinet?

on CabinetThe Liebert NX 40-200 kVA,480VAC UPS can be pairedwith a Liebert NX Bypass and Distribution Cabinet, available with various input and output voltage combinations and distribution options. These matching cabinets bolt directly to right side of the UPS and include all internal power and control inter-conn