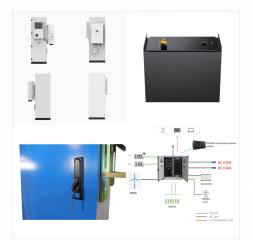

About Total Power Group. Total Power Group (TPG) is a fully integrated leader in the traction power marketplace. From its engineering and equipment facility in Goldsboro, North Carolina, TPG provides electrification design-build services as well as custom traction power and energy system solutions. TPG's dedicated experts offer full support

Total Power Group (TPG) is a fully integrated leader in the traction power marketplace. From its engineering and equipment facility in Goldsboro, North Carolina, TPG provides electrification

Total Power Group is formed by leading industry specialists in the Generation, Distribution and Installation sectors from the electrical industry. Total Power Group offers a fantastic turnkey package to ensure our clients interests are maintained from design to completion. Operating from our Headquarters in the Midlands, we also have regional