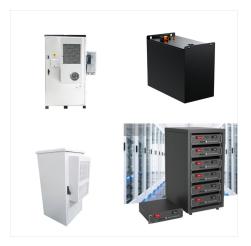

Angile Energy 5kW Single-phase Low Voltage Residential Hybrid Inverter IP65 150% PV Input Overload. \$699.00-799.00. Min. Order: 1 pack. 10kW+15kWh Angile Energy Residential All-in-One Three-Phase High Voltage Energy ???

Angile Energy 5kW Single-phase Low Voltage Residential Hybrid Inverter IP65 150% PV Input Overload. \$699.00-799.00. Min. Order: 1 pack. 10kW+15kWh Angile Energy Residential All-in-One Three-Phase High Voltage Energy Storage System. \$2,899.00-2,999.00. Min. Order: 1 ???