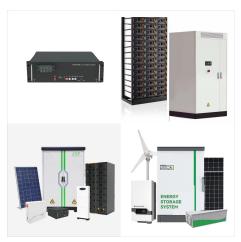

Angile Energy 5kW Single-phase Low Voltage Residential Hybrid Inverter IP65 150% PV Input Overload. \$699.00-799.00. Min. Order: 1 pack. 10kW+15kWh Angile Energy Residential All-in-One Three-Phase High Voltage Energy ???

Angile Energy 5kW Single-phase Low Voltage Residential Hybrid Inverter IP65 150% PV Input Overload. \$699.00-799.00. Min. Order: 1 pack. 10kW+15kWh Angile Energy Residential All-in-One Three-Phase High Voltage Energy Storage System. \$2,899.00-2,999.00. Min. Order: 1 ???

-06 ,angile 2024-09-26 ? 1/4 ?? 1/4 ?? 1/4 ?? 1/4 ?- 2024-05-28 , 2024-05-28 ? 1/4 ?2024 2024-05-13

Energy storage is a complex area, our core scientific research team firmly grasps the core technology and hardware of energy storage. Angile Energy has developed an innovative 3S control technology (Battery Management System - BMS, Energy Management System -EMS, and Energy Storage Bidirectional inverter - PCS) for one of its kind energy storage