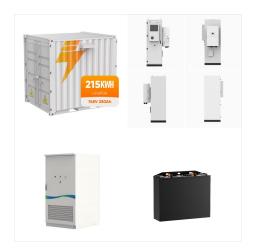

Angile Energy 5kW Single-phase Low Voltage Residential Hybrid Inverter IP65 150% PV Input Overload. \$699.00-799.00. Min. Order: 1 pack. 10kW+15kWh Angile Energy Residential All-in-One Three-Phase High Voltage Energy ???

Angile Energy 5kW Single-phase Low Voltage Residential Hybrid Inverter IP65 150% PV Input Overload. \$699.00-799.00. Min. Order: 1 pack. 10kW+15kWh Angile Energy Residential All-in-One Three-Phase High Voltage Energy Storage System. \$2,899.00-2,999.00. Min. Order: 1 ???