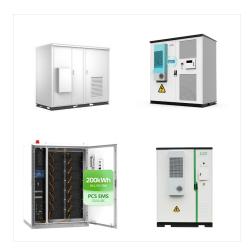

Angile Energy 5kW Single-phase Low Voltage Residential Hybrid Inverter IP65 150% PV Input Overload. \$699.00-799.00. Min. Order: 1 pack. 10kW+15kWh Angile Energy Residential All-in-One Three-Phase High Voltage Energy ???

Angile Energy 5kW Single-phase Low Voltage Residential Hybrid Inverter IP65 150% PV Input Overload. \$699.00-799.00. Min. Order: 1 pack. 10kW+15kWh Angile Energy Residential All-in-One Three-Phase High Voltage Energy Storage System. \$2,899.00-2,999.00. Min. Order: 1 ???