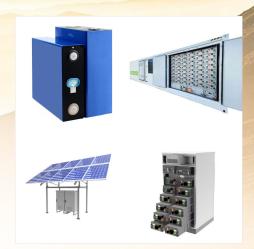

Angile Energy 5kW Single-phase Low Voltage Residential Hybrid Inverter IP65 150% PV Input Overload. \$699.00-799.00. Min. Order: 1 pack. 10kW+15kWh Angile Energy Residential All-in-One Three-Phase High Voltage Energy ???

Angile Energy 5kW Single-phase Low Voltage Residential Hybrid Inverter IP65 150% PV Input Overload. \$699.00-799.00. Min. Order: 1 pack. 10kW+15kWh Angile Energy Residential All-in-One Three-Phase High Voltage Energy Storage System. \$2,899.00-2,999.00. Min. Order: 1 ???