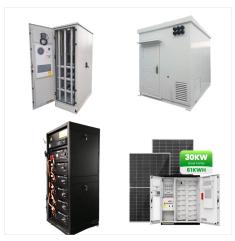

Angile Energy 5kW Single-phase Low Voltage Residential Hybrid Inverter IP65 150% PV Input Overload. \$699.00-799.00. Min. Order: 1 pack. 10kW+15kWh Angile Energy Residential All-in-One Three-Phase High Voltage Energy ???

Angile Energy 5kW Single-phase Low Voltage Residential Hybrid Inverter IP65 150% PV Input Overload. \$699.00-799.00. Min. Order: 1 pack. 10kW+15kWh Angile Energy Residential All-in-One Three-Phase High Voltage Energy Storage System. \$2,899.00-2,999.00. Min. Order: 1 ???