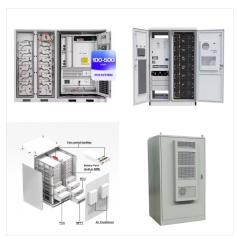

Angile Energy 5kW Single-phase Low Voltage Residential Hybrid Inverter IP65 150% PV Input Overload. \$699.00-799.00. Min. Order: 1 pack. 10kW+15kWh Angile Energy Residential All-in-One Three-Phase High Voltage Energy ???

Angile Energy 5kW Single-phase Low Voltage Residential Hybrid Inverter IP65 150% PV Input Overload. \$699.00-799.00. Min. Order: 1 pack. 10kW+15kWh Angile Energy Residential All-in-One Three-Phase High Voltage Energy Storage System. \$2,899.00-2,999.00. Min. Order: 1 ???