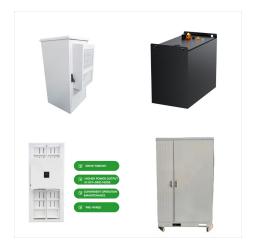

Angile Energy 5kW Single-phase Low Voltage Residential Hybrid Inverter IP65 150% PV Input Overload. \$699.00-799.00. Min. Order: 1 pack. 10kW+15kWh Angile Energy Residential All-in-One Three-Phase High Voltage Energy ???

Angile Energy 5kW Single-phase Low Voltage Residential Hybrid Inverter IP65 150% PV Input Overload. \$699.00-799.00. Min. Order: 1 pack. 10kW+15kWh Angile Energy Residential All-in-One Three-Phase High Voltage Energy Storage System. \$2,899.00-2,999.00. Min. Order: 1 ???