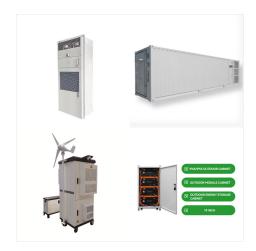

-06 ,angile 2024-09-26 ? 1/4 ?? 1/4 ?? 1/4 ?? 1/4 ?- 2024-05-28 , 2024-05-28 ? 1/4 ?2024 2024-05-13

Energy storage is a complex area, our core scientific research team firmly grasps the core technology and hardware of energy storage. Angile Energy has developed an innovative 3S control technology (Battery Management System - BMS, Energy Management System -EMS, and Energy Storage Bidirectional inverter - PCS) for one of its kind energy storage