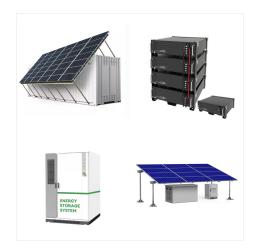

-06 ,angile 2024-09-26 ? 1/4 ?? 1/4 ?? 1/4 ?? 1/4 ?- 2024-05-28 , 2024-05-28 ? 1/4 ?2024 2024-05-13

Energy storage is a complex area, our core scientific research team firmly grasps the core technology and hardware of energy storage. Angile Energy has developed an innovative 3S control technology (Battery Management System - BMS, Energy Management System -EMS, and Energy Storage Bidirectional inverter - PCS) for one of its kind energy storage