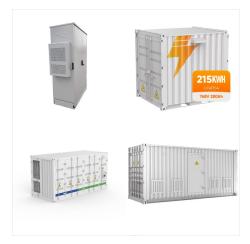

-06 ,angile 2024-09-26 ? 1/4 ?? 1/4 ?? 1/4 ?? 1/4 ?- 2024-05-28 , 2024-05-28 ? 1/4 ?2024 2024-05-13

Energy storage is a complex area, our core scientific research team firmly grasps the core technology and hardware of energy storage. Angile Energy has developed an innovative 3S control technology (Battery Management System - BMS, Energy Management System -EMS, and Energy Storage Bidirectional inverter - PCS) for one of its kind energy storage