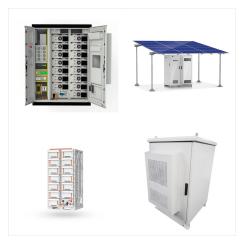

Angile Energy 5kW Single-phase Low Voltage Residential Hybrid Inverter IP65 150% PV Input Overload. \$699.00-799.00. Min. Order: 1 pack. 10kW+15kWh Angile Energy Residential All-in-One Three-Phase High Voltage Energy ???

Angile Energy 5kW Single-phase Low Voltage Residential Hybrid Inverter IP65 150% PV Input Overload. \$699.00-799.00. Min. Order: 1 pack. 10kW+15kWh Angile Energy Residential All-in-One Three-Phase High Voltage Energy Storage System. \$2,899.00-2,999.00. Min. Order: 1 ???