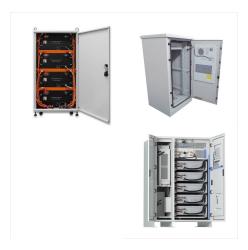

Angile Energy 5kW Single-phase Low Voltage Residential Hybrid Inverter IP65 150% PV Input Overload. \$699.00-799.00. Min. Order: 1 pack. 10kW+15kWh Angile Energy Residential All-in-One Three-Phase High Voltage Energy ???

Angile Energy 5kW Single-phase Low Voltage Residential Hybrid Inverter IP65 150% PV Input Overload. \$699.00-799.00. Min. Order: 1 pack. 10kW+15kWh Angile Energy Residential All-in-One Three-Phase High Voltage Energy Storage System. \$2,899.00-2,999.00. Min. Order: 1 ???