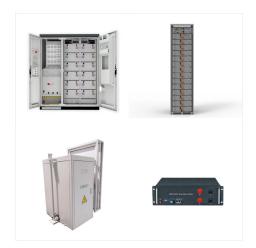

-06 ,angile 2024-09-26 ? 1/4 ?? 1/4 ?? 1/4 ?? 1/4 ?- 2024-05-28 , 2024-05-28 ? 1/4 ?2024 2024-05-13

Energy storage is a complex area, our core scientific research team firmly grasps the core technology and hardware of energy storage. Angile Energy has developed an innovative 3S control technology (Battery Management System - BMS, Energy Management System -EMS, and Energy Storage Bidirectional inverter - PCS) for one of its kind energy storage