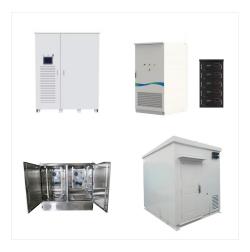

-06 ,angile 2024-09-26 ? 1/4 ?? 1/4 ?? 1/4 ?? 1/4 ?- 2024-05-28 , 2024-05-28 ? 1/4 ?2024 2024-05-13

Energy storage is a complex area, our core scientific research team firmly grasps the core technology and hardware of energy storage. Angile Energy has developed an innovative 3S control technology (Battery Management System - BMS, Energy Management System -EMS, and Energy Storage Bidirectional inverter - PCS) for one of its kind energy storage