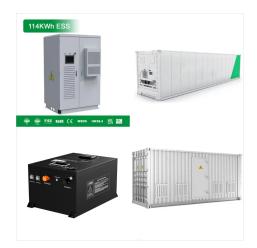

Angile Energy 5kW Single-phase Low Voltage Residential Hybrid Inverter IP65 150% PV Input Overload. \$699.00-799.00. Min. Order: 1 pack. 10kW+15kWh Angile Energy Residential All-in-One Three-Phase High Voltage Energy ???

Angile Energy 5kW Single-phase Low Voltage Residential Hybrid Inverter IP65 150% PV Input Overload. \$699.00-799.00. Min. Order: 1 pack. 10kW+15kWh Angile Energy Residential All-in-One Three-Phase High Voltage Energy Storage System. \$2,899.00-2,999.00. Min. Order: 1 ???