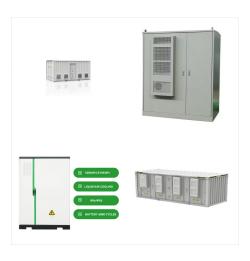

Angile Energy 5kW Single-phase Low Voltage Residential Hybrid Inverter IP65 150% PV Input Overload. \$699.00-799.00. Min. Order: 1 pack. 10kW+15kWh Angile Energy Residential All-in-One Three-Phase High Voltage Energy ???

Angile Energy 5kW Single-phase Low Voltage Residential Hybrid Inverter IP65 150% PV Input Overload. \$699.00-799.00. Min. Order: 1 pack. 10kW+15kWh Angile Energy Residential All-in-One Three-Phase High Voltage Energy Storage System. \$2,899.00-2,999.00. Min. Order: 1 ???