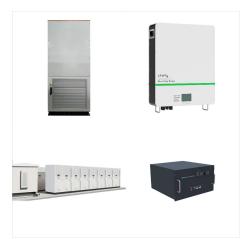

Angile Energy 5kW Single-phase Low Voltage Residential Hybrid Inverter IP65 150% PV Input Overload. \$699.00-799.00. Min. Order: 1 pack. 10kW+15kWh Angile Energy Residential All-in-One Three-Phase High Voltage Energy ???

Angile Energy 5kW Single-phase Low Voltage Residential Hybrid Inverter IP65 150% PV Input Overload. \$699.00-799.00. Min. Order: 1 pack. 10kW+15kWh Angile Energy Residential All-in-One Three-Phase High Voltage Energy Storage System. \$2,899.00-2,999.00. Min. Order: 1 ???