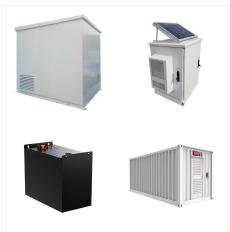

610~630W Mono Half-Cut Cell Solar Modules ? 1/4 ?TOPCon/156 CELLS? 1/4 ?-Anhui Schutten Solar Energy Co., Ltd. Fantastic 166 Mono Series, Elegant 182 Mono Series, Amazing 210 Mono Series-High Efficiency Solar Panels is an assembly composed of several mono silicon solar cells assembled on a panel in a certain way. The photoelectric conversion of high Efficiency Solar ???

440~475W Mono Half-Cut Cell Solar Modules ? 1/4 ?166/144 CELLS? 1/4 ?-Anhui Schutten Solar Energy Co., Ltd. Fantastic 166 Mono Series, Elegant 182 Mono Series, Amazing 210 Mono Series-High Efficiency Solar Panels is an assembly composed of several mono silicon solar cells assembled on a panel in a certain way. The photoelectric conversion of high Efficiency Solar ???

570~595W FULL BLACK Half-Cut Cell Solar Modules (182/156CELLS? 1/4?-Anhui Schutten Solar Energy Co., Ltd. Fantastic 166 Mono Series, Elegant 182 Mono Series, Amazing 210 Mono Series-A mono solar system consists of a solar cell group, a solar controller, and a ???

580~605W FULL BLACK Half-Cut Cell Solar Modules (210/120CELLS? 1/4?-Anhui Schutten Solar Energy Co., Ltd. Fantastic 166 Mono Series, Elegant 182 Mono Series, Amazing 210 Mono Series-A mono solar system consists of a solar cell group, a solar controller, and a ???

610~625W FULL BLACK Half-Cut Cell Solar Modules (TOPCon/156CELLS? 1/4 ?-Anhui Schutten Solar Energy Co., Ltd. Fantastic 166 Mono Series, Elegant 182 Mono Series, Amazing 210 Mono Series-A mono solar system consists of a solar cell group, a ???

645~670W FULL BLACK Double Glass Half-Cut Cell Solar Modules (210/132 CELLS? 1/4 ?-Anhui Schutten Solar Energy Co., Ltd. Fantastic 166 Mono Series, Elegant 182 Mono Series, Amazing 210 Mono Series-Poly solar system are composed of poly silicon high-efficiency solar cells, EVA film low-tempered glass, and light electroplating rate gold.