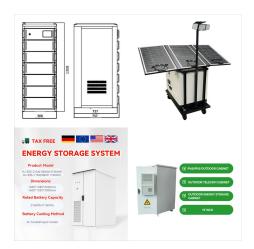

610~630W Mono Half-Cut Cell Solar Modules ? 1/4 ?TOPCon/156 CELLS? 1/4 ?-Anhui Schutten Solar Energy Co., Ltd. Fantastic 166 Mono Series, Elegant 182 Mono Series, Amazing 210 Mono Series-High Efficiency Solar Panels is an assembly composed of several mono silicon solar cells assembled on a panel in a certain way. The photoelectric conversion of high Efficiency Solar ???

440~475W Mono Half-Cut Cell Solar Modules ? 1/4 ?166/144 CELLS? 1/4 ?-Anhui Schutten Solar Energy Co., Ltd. Fantastic 166 Mono Series, Elegant 182 Mono Series, Amazing 210 Mono Series-High Efficiency Solar Panels is an assembly composed of several mono silicon solar cells assembled on a panel in a certain way. The photoelectric conversion of high Efficiency Solar ???

570~595W FULL BLACK Half-Cut Cell Solar Modules (182/156CELLS? 1/4?-Anhui Schutten Solar Energy Co., Ltd. Fantastic 166 Mono Series, Elegant 182 Mono Series, Amazing 210 Mono Series-A mono solar system consists of a solar cell group, a solar controller, and a ???

580~605W FULL BLACK Half-Cut Cell Solar Modules (210/120CELLS? 1/4?-Anhui Schutten Solar Energy Co., Ltd. Fantastic 166 Mono Series, Elegant 182 Mono Series, Amazing 210 Mono Series-A mono solar system consists of a solar cell group, a solar controller, and a ???

610~625W FULL BLACK Half-Cut Cell Solar Modules (TOPCon/156CELLS? 1/4 ?-Anhui Schutten Solar Energy Co., Ltd. Fantastic 166 Mono Series, Elegant 182 Mono Series, Amazing 210 Mono Series-A mono solar system consists of a solar cell group, a ???

645~670W FULL BLACK Double Glass Half-Cut Cell Solar Modules (210/132 CELLS? 1/4 ?-Anhui Schutten Solar Energy Co., Ltd. Fantastic 166 Mono Series, Elegant 182 Mono Series, Amazing 210 Mono Series-Poly solar system are composed of poly silicon high-efficiency solar cells, EVA film low-tempered glass, and light electroplating rate gold.