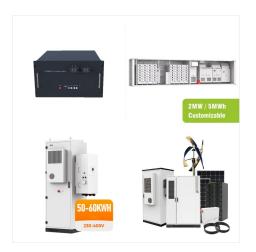

610~630W Mono Half-Cut Cell Solar Modules ? 1/4 ?TOPCon/156 CELLS? 1/4 ?-Anhui Schutten Solar Energy Co., Ltd. Fantastic 166 Mono Series, Elegant 182 Mono Series, Amazing 210 Mono Series-High Efficiency Solar Panels is an assembly composed of several mono silicon solar cells assembled on a panel in a certain way. The photoelectric conversion of high Efficiency Solar ???

440~475W Mono Half-Cut Cell Solar Modules ? 1/4 ?166/144 CELLS? 1/4 ?-Anhui Schutten Solar Energy Co., Ltd. Fantastic 166 Mono Series, Elegant 182 Mono Series, Amazing 210 Mono Series-High Efficiency Solar Panels is an assembly composed of several mono silicon solar cells assembled on a panel in a certain way. The photoelectric conversion of high Efficiency Solar ???

570~595W FULL BLACK Half-Cut Cell Solar Modules (182/156CELLS? 1/4?-Anhui Schutten Solar Energy Co., Ltd. Fantastic 166 Mono Series, Elegant 182 Mono Series, Amazing 210 Mono Series-A mono solar system consists of a solar cell group, a solar controller, and a ???

580~605W FULL BLACK Half-Cut Cell Solar Modules (210/120CELLS? 1/4?-Anhui Schutten Solar Energy Co., Ltd. Fantastic 166 Mono Series, Elegant 182 Mono Series, Amazing 210 Mono Series-A mono solar system consists of a solar cell group, a solar controller, and a ???

610~625W FULL BLACK Half-Cut Cell Solar Modules (TOPCon/156CELLS? 1/4 ?-Anhui Schutten Solar Energy Co., Ltd. Fantastic 166 Mono Series, Elegant 182 Mono Series, Amazing 210 Mono Series-A mono solar system consists of a solar cell group, a ???

645~670W FULL BLACK Double Glass Half-Cut Cell Solar Modules (210/132 CELLS? 1/4 ?-Anhui Schutten Solar Energy Co., Ltd. Fantastic 166 Mono Series, Elegant 182 Mono Series, Amazing 210 Mono Series-Poly solar system are composed of poly silicon high-efficiency solar cells, EVA film low-tempered glass, and light electroplating rate gold.