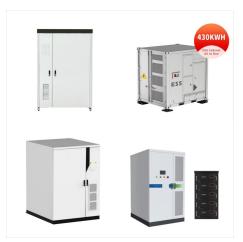

610~630W Mono Half-Cut Cell Solar Modules ? 1/4 ?TOPCon/156 CELLS? 1/4 ?-Anhui Schutten Solar Energy Co., Ltd. Fantastic 166 Mono Series, Elegant 182 Mono Series, Amazing 210 Mono Series-High Efficiency Solar Panels is an assembly composed of several mono silicon solar cells assembled on a panel in a certain way. The photoelectric conversion of high Efficiency Solar ???

440~475W Mono Half-Cut Cell Solar Modules ? 1/4 ?166/144 CELLS? 1/4 ?-Anhui Schutten Solar Energy Co., Ltd. Fantastic 166 Mono Series, Elegant 182 Mono Series, Amazing 210 Mono Series-High Efficiency Solar Panels is an assembly composed of several mono silicon solar cells assembled on a panel in a certain way. The photoelectric conversion of high Efficiency Solar ???

570~595W FULL BLACK Half-Cut Cell Solar Modules (182/156CELLS? 1/4?-Anhui Schutten Solar Energy Co., Ltd. Fantastic 166 Mono Series, Elegant 182 Mono Series, Amazing 210 Mono Series-A mono solar system consists of a solar cell group, a solar controller, and a ???

580~605W FULL BLACK Half-Cut Cell Solar Modules (210/120CELLS? 1/4?-Anhui Schutten Solar Energy Co., Ltd. Fantastic 166 Mono Series, Elegant 182 Mono Series, Amazing 210 Mono Series-A mono solar system consists of a solar cell group, a solar controller, and a ???

610~625W FULL BLACK Half-Cut Cell Solar Modules (TOPCon/156CELLS? 1/4 ?-Anhui Schutten Solar Energy Co., Ltd. Fantastic 166 Mono Series, Elegant 182 Mono Series, Amazing 210 Mono Series-A mono solar system consists of a solar cell group, a ???

645~670W FULL BLACK Double Glass Half-Cut Cell Solar Modules (210/132 CELLS? 1/4 ?-Anhui Schutten Solar Energy Co., Ltd. Fantastic 166 Mono Series, Elegant 182 Mono Series, Amazing 210 Mono Series-Poly solar system are composed of poly silicon high-efficiency solar cells, EVA film low-tempered glass, and light electroplating rate gold.