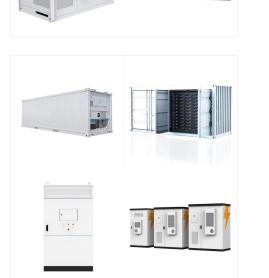

114KWh ESS

114KWh ESS

B B PICC BORS CE MSDS UN38.3 HS

Powerful and portable, they efficiently charge devices indoors and outdoors. Embrace sustainable energy with A Anker SOLIX PS200 Portable Solar Panel (200W) \$499.00. \$499.00. Anker SOLIX PS100 Portable Solar Panel (100W) \$299.00. \$299.00. Anker SOLIX PS30 Portable Solar Panel (30W) \$79.99.

BATTERY ENERGY STORAGE

Discover our collection of solar panels at Anker and enjoy clean, green power outdoors. Products Discover by Scenarios Black Friday. Explore. Sort. Recommended; Price Low to High Anker SOLIX PS200 Portable Solar Panel (200W) \$749.00. \$749.00. Anker SOLIX PS100 Portable Solar Panel (100W) \$299.00. \$299.00. Anker SOLIX PS30 Portable Solar