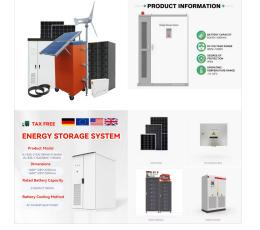

ENERGY STORAGE SYSTEM

The Anker SOLIX PS200 Portable Solar Panel is designed to harness the power of the sun with unparalleled efficiency. Experience the perfect blend of sustainability and performance, as our solar solution revolutionizes your energy consumption, reducing costs and your carbon footprint with every ray of sunshine. It's the perfect match for Anker

# <complex-block>

3. Anker SOLIX PS200 Portable Solar Panel (200W) Anker brings its A-game with the SOLIX PS200 Portable Solar Panel. Even though this is a 200W model you will soon realize the size of the technology does not determine its efficiency. The PS200 uses light to generate electricity, in fact, the product harnesses 23% of light energy into usable power.

Anker SOLIX PS200 Portable Solar Panel. If you"re looking for more power without sacrificing portability, the Anker SOLIX PS200 Portable Solar Panel is an excellent option. This 200W panel is designed with the same high-efficiency monocrystalline solar cells, providing up to 23% conversion efficiency, so you can charge your devices quickly and