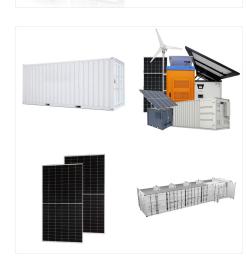

114KWh ESS

114KWh ESS

B B PICC BORS CE MSDS UN38.3 HS

Powerful and portable, they efficiently charge devices indoors and outdoors. Embrace sustainable energy with A Anker SOLIX PS200 Portable Solar Panel (200W) \$499.00. \$499.00. Anker SOLIX PS100 Portable Solar Panel (100W) \$299.00. \$299.00. Anker SOLIX PS30 Portable Solar Panel (30W) \$79.99.

Embrace sustainable living with Anker advanced residential solar panels. Maximize sunlight conversion for reliable and eco-friendly power generation. Products Discover by Anker SOLIX PS200 Portable Solar Panel (200W) \$499.00. \$499.00. Anker SOLIX PS100 Portable Solar Panel (100W) \$299.00. \$299.00. Anker SOLIX PS30 Portable Solar Panel (30W

BATTERY ENERGY STORAGE

Discover our collection of solar panels at Anker and enjoy clean, green power outdoors. Products Discover by Scenarios Black Friday. Explore. Sort. Recommended; Price Low to High Anker SOLIX PS200 Portable Solar Panel (200W) \$749.00. \$749.00. Anker SOLIX PS100 Portable Solar Panel (100W) \$299.00. \$299.00. Anker SOLIX PS30 Portable Solar