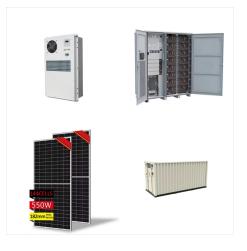

EverExceed has long experience in producing high quality and high reliability Solar modules including polycrystalline solar panel and monocrystalline solar panel following high regulated manufacturing standard such as CSA UL1703, VDE, TUV,CE certificates as well as IEC61215, IEC61730 test reports.These can guaranteed best performance and regular consistency which ???

#### everexceed

EverExceed solar LiFePO4 battery system is specially optimized for PV application, mainly used for the energy store battery of Photovoltaic system; its advance intelligent lithium battery management technology to ensure the intelligent automatic management. With "Energy transfer" balanced patented technology, EverExceed lithium iron phosphate