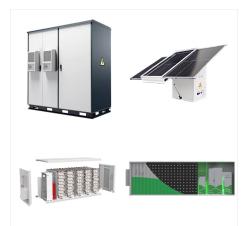

EverExceed has long experience in producing high quality and high reliability Solar modules including polycrystalline solar panel and monocrystalline solar panel following high regulated manufacturing standard such as CSA UL1703, VDE, TUV,CE certificates as well as IEC61215, IEC61730 test reports.These can guaranteed best performance and regular consistency which ???

#### everexceed

EverExceed solar LiFePO4 battery system is specially optimized for PV application, mainly used for the energy store battery of Photovoltaic system; its advance intelligent lithium battery management technology to ensure the intelligent automatic management. With "Energy transfer" balanced patented technology, EverExceed lithium iron phosphate