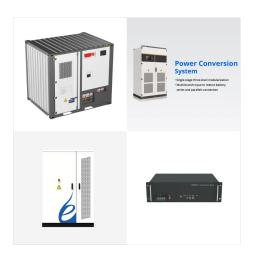

planting 294 trees a year. THULE ENERGY STORAGE





Thule Energy Storage | 304 ???? ????????????????????????????? LinkedIn. Smart, sustainable, cost-effective cooling with energy storage. | Thule Energy Storage (TES) is a thermal energy storage platform with a legacy of innovation delivering resilient, cost-effective and sustainable products using proven technology to harness the power of ice to store energy. Our Ice Bear??? line of products turn



Thermal Energy Storage (TES) Cooling and TES
Characteristics AC and ice cooling capacity 15 Tons
Charge time @ 75? F 10.5 hours Storage capacity
Up to 40 Ton-hours / Up to 56 kWh Discharge
duration Up to 4.5 hours @ 10T Peak Power
Reduction On-peak demand reduction up to 21 kW
On-peak electric demand 300 watts Round trip
efficiency w/12 IEER



Thule Energy Storage | 463 followers on LinkedIn. Smart, sustainable, cost-effective cooling with energy storage. | Thule Energy Storage (TES) is a thermal energy storage platform with a legacy of innovation delivering resilient, cost-effective and sustainable products using proven technology to harness the power of ice to store energy. Our Ice Bear??? line of products turn air ???





As part of their commitment to sustainability and energy efficient (our info@thuleenergystorage thuleenergystorage 949.262.9215 320 300 June July August . 2018 . 2019 September October 500 480 460 440 420 400 380 360 out how Ice Bear thermal storage can help y business reduce your yearly energy costs. operating costs of the building.