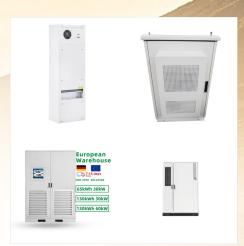

Residential Ice Bear 20: This unit, designed for medium to large residential properties, acts as an all-in-one AC and thermal energy storage device???replacing traditional residential condensing units. With up to 5 tons of AC cooling capacity and the ability to work with both ductless and ducted systems, this is a go-to option to save money by

Thermal Energy Storage (TES) Cooling and TES
Characteristics AC and ice cooling capacity 5 Tons
Charge time @ 75? F up to 7.5 hours Storage
capacity up to 20 Ton-hours/up to 28 kWh
Discharge duration up to 4 hours @ 5T Peak Power
Reduction On-peak demand reduction up to 7kW
On-peak electric demand 250 watts Efficiency 14.56
SEER