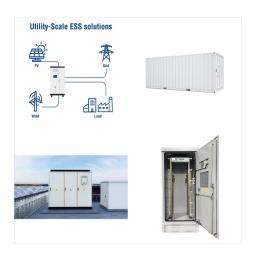

re energy. Our Ice Bear??? line of products turn air ???



Thule Energy Storage | 481 followers on LinkedIn. Smart, sustainable, cost-effective cooling with energy storage. | Thule Energy Storage (TES) is a thermal energy storage platform with a legacy of innovation delivering resilient, cost-effective and sustainable products using proven technology to harness the power of ice to store energy. Our Ice Bear??? line of products turn air ???



storage units and 65 tons of new High Efficiency Carrier which had 15 year old HVAC equipment, spent \$6,202 on their electricity bill. In June 2019, they spent \$4,622. As a result of installing 7 Ice Bears, this location is offsetting approximately 24,500 lbs of C02 annually. This is equivalent to planting 294 trees a year. THULE ENERGY STORAGE





Thule Energy Storage | 304 ???? ????????????????????????????? LinkedIn. Smart, sustainable, cost-effective cooling with energy storage. | Thule Energy Storage (TES) is a thermal energy storage platform with a legacy of innovation delivering resilient, cost-effective and sustainable products using proven technology to harness the power of ice to store energy. Our Ice Bear??? line of products turn



Thermal Energy Storage (TES) Cooling and TES
Characteristics AC and ice cooling capacity 15 Tons
Charge time @ 75? F 10.5 hours Storage capacity
Up to 40 Ton-hours / Up to 56 kWh Discharge
duration Up to 4.5 hours @ 10T Peak Power
Reduction On-peak demand reduction up to 21 kW
On-peak electric demand 300 watts Round trip
efficiency w/12 IEER



Thule Energy Storage | 463 followers on LinkedIn.