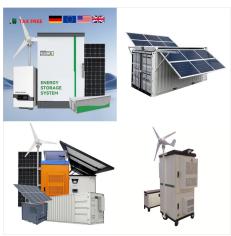

Ice Bear??? line of products turn air ???



storage units and 65 tons of new High Efficiency Carrier which had 15 year old HVAC equipment, spent \$6,202 on their electricity bill. In June 2019, they spent \$4,622. As a result of installing 7 Ice Bears, this location is offsetting approximately 24,500 lbs of C02 annually. This is equivalent to planting 294 trees a year. THULE ENERGY STORAGE





Thule Energy Storage | 304 ???? ????????????????????????????? LinkedIn. Smart, sustainable, cost-effective cooling with energy storage. | Thule Energy Storage (TES) is a thermal energy storage platform with a legacy of innovation delivering resilient, cost-effective and sustainable products using proven technology to harness the power of ice to store energy. Our Ice Bear??? line of products turn



Thermal Energy Storage (TES) Cooling and TES
Characteristics AC and ice cooling capacity 15 Tons
Charge time @ 75? F 10.5 hours Storage capacity
Up to 40 Ton-hours / Up to 56 kWh Discharge
duration Up to 4.5 hours @ 10T Peak Power
Reduction On-peak demand reduction up to 21 kW
On-peak electric demand 300 watts Round trip
efficiency w/12 IEER



Thule Energy Storage | 463 followers on LinkedIn. Smart, sustainable, cost-effective cooling with energy storage. | Thule Energy Storage (TES) is a thermal energy storage platform with a legacy of innovation delivering resilient, cost-effective and sustainable products using proven technology to harness the power of ice to store energy. Our Ice Bear??? line of products turn air ???





As part of their commitment to sustainability and energy effi