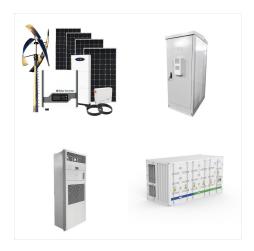

of ice to store energy. Our Ice Bear??? line of products turn



Thermal Energy Storage (TES) Cooling and TES
Characteristics AC and ice cooling capacity 15 Tons
Charge time @ 75? F 10.5 hours Storage capacity
Up to 40 Ton-hours / Up to 56 kWh Discharge
duration Up to 4.5 hours @ 10T Peak Power
Reduction On-peak demand reduction up to 21 kW
On-peak electric demand 300 watts Round trip
efficiency w/12 IEER



Thule Energy Storage | 463 followers on LinkedIn. Smart, sustainable, cost-effective cooling with energy storage. | Thule Energy Storage (TES) is a thermal energy storage platform with a legacy of innovation delivering resilient, cost-effective and sustainable products using proven technology to harness the power of ice to store energy. Our Ice Bear??? line of products turn air ???





As part of their commitment to sustainability and energy efficient (our info@thuleenergystorage thuleenergystorage 949.262.9215 320 300 June July August . 2018 . 2019 September October 500 480 460 440 420 400 380 360 out how Ice Bear thermal storage can help y business reduce your yearly energy costs. operating costs of the building.