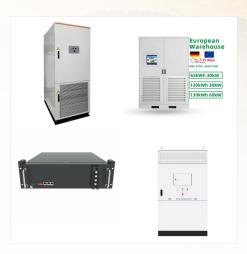

Thermal Energy Storage (TES) Cooling and TES
Characteristics AC and ice cooling capacity 15 Tons
Charge time @ 75? F 10.5 hours Storage capacity
Up to 40 Ton-hours / Up to 56 kWh Discharge
duration Up to 4.5 hours @ 10T Peak Power
Reduction On-peak demand reduction up to 21 kW
On-peak electric demand 300 watts Round trip
efficiency w/12 IEER