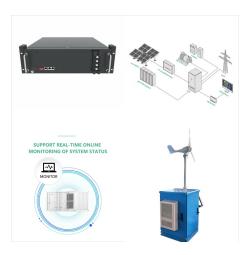

China Fuel Station Management catalog of Ecotec Automatic Tank Gauging System with Free APP (ATG), Automatic Tank Gauge System (ATG) Magnetostrictive Probe Diesel Gasoline Fuel LPG Tank Management provided by China manufacturer - Wenzhou Ecotec Energy Equipment Co., Ltd., page1.