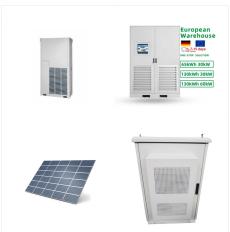

China Fuel Station Management catalog of Ecotec Automatic Tank Gauging System with Free APP (ATG), Automatic Tank Gauge System (ATG) Magnetostrictive Probe Diesel Gasoline Fuel LPG Tank Management provided by China manufacturer - Wenzhou Ecotec Energy Equipment Co., Ltd., page1.