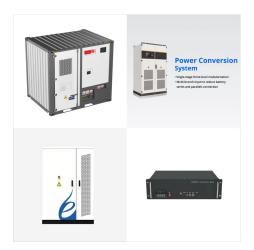

China Fuel Station Management catalog of Ecotec Automatic Tank Gauging System with Free APP (ATG), Automatic Tank Gauge System (ATG) Magnetostrictive Probe Diesel Gasoline Fuel LPG Tank Management provided by China manufacturer - Wenzhou Ecotec Energy Equipment Co., Ltd., page1.