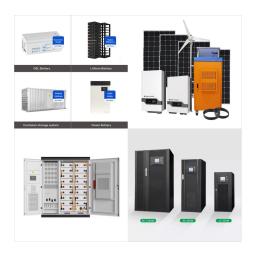

Wenzhou Ecotec Energy Equipment Co., Ltd.

Multispecialty supplier {0} years. Zhejiang, China.

Main categories: Fuel dispenser, LPG dispenser,

Container station, Fuel gas station equipment, EV

equipment. Supplier assessment procedures

Wenzhou Ecotec Energy Equipment Co., Ltd.
Multispecialty supplier. 6yrs. Zhejiang, China . Main categories: Fuel dispenser, LPG dispenser,
Container station, Fuel gas station equipment, EV equipment. Supplier assessment procedures
Registered trademarks (3) Cooperated suppliers
(30) Multi-Language capability: Contact supplier.