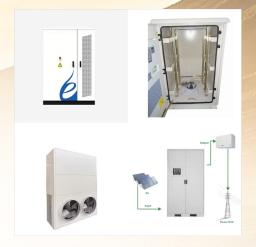

Wenzhou Ecotec Energy Equipment Co., Ltd.

Multispecialty supplier {0} years. Zhejiang, China.

Main categories: Fuel dispenser, LPG dispenser,

Container station, Fuel gas station equipment, EV

equipment. Supplier assessment procedures

Wenzhou Ecotec Energy Equipment Co., Ltd.
Multispecialty supplier. 6yrs. Zhejiang, China . Main categories: Fuel dispenser, LPG dispenser,
Container station, Fuel gas station equipment, EV equipment. Supplier assessment procedures
Registered trademarks (3) Cooperated suppliers
(30) Multi-Language capability: Contact supplier.