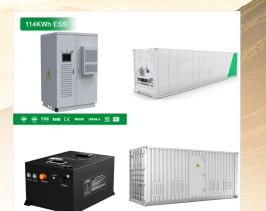

102.4kWh Nominal voltage(Vdc) 512V

> aptos solar technology TM Solar for Innovators Designed & Engineered in Silicon Valley high-e???cienty solar panels. Ideal solution for applications a???ected by shading DNA-120-MF26-360W DNA-120-MF26-365W DNA-120-MF26-370W I-V Curve 0 2 4 6 8 10 12 10 20 30 40 50 360W Certi???cations 35mm, 1.3in 35mm, 1.3in 18.4mm 35mm UL61730-1,