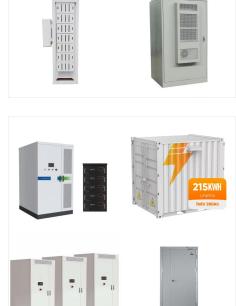

智慧能源储能系统

Maxell ML2032 2032 Lithium Rechargeable Coin Cell 1 Battery. 4.2 out of 5 stars 1,117. \$9.99 \$ 9. 99. Save more with Subscribe & Save. FREE delivery Sat, Aug 24 on your first order. Only 9 left in stock. Add to cart-Remove. My Battery Supplier 5 Loopacell LIR2032 Lithium Rechargeable 3.6V Coin Cell Batteries.