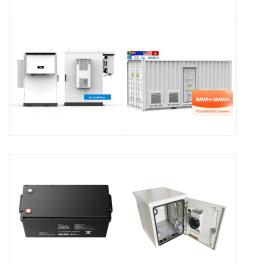

智慧能源储能系统

Maxell ML2032 2032 Lithium Rechargeable Coin Cell 1 Battery. 4.2 out of 5 stars 1,117. \$9.99 \$ 9. 99. Save more with Subscribe & Save. FREE delivery Sat, Aug 24 on your first order. Only 9 left in stock. Add to cart-Remove. My Battery Supplier 5 Loopacell LIR2032 Lithium Rechargeable 3.6V Coin Cell Batteries.