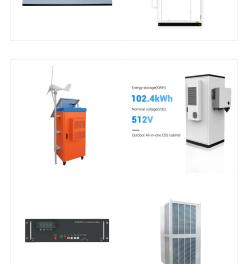

智慧能源储能系统

Maxell ML2032 2032 Lithium Rechargeable Coin Cell 1 Battery. 4.2 out of 5 stars 1,117. \$9.99 \$ 9. 99. Save more with Subscribe & Save. FREE delivery Sat, Aug 24 on your first order. Only 9 left in stock. Add to cart-Remove. My Battery Supplier 5 Loopacell LIR2032 Lithium Rechargeable 3.6V Coin Cell Batteries.