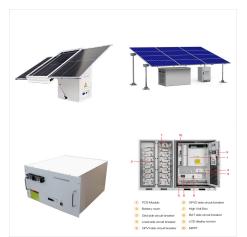

智慧能源储能系统

Maxell ML2032 2032 Lithium Rechargeable Coin Cell 1 Battery. 4.2 out of 5 stars 1,117. \$9.99 \$ 9. 99. Save more with Subscribe & Save. FREE delivery Sat, Aug 24 on your first order. Only 9 left in stock. Add to cart-Remove. My Battery Supplier 5 Loopacell LIR2032 Lithium Rechargeable 3.6V Coin Cell Batteries.