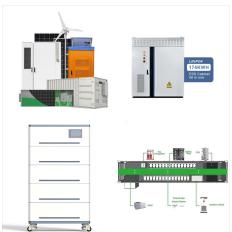

## ARUBA ENPHASE ENERGY EUROPE

1 ? Enphase Energy (NASDAQ: ENPH), a leading provider of solar microinverters and home energy solutions with a market capitalization of \$10.1 billion, finds itself at a critical juncture as ???

Enphase is the leading supplier of microinverter-based solar and battery systems worldwide. As part of a new agreement between REA Power and Heatable, Enphase is due to expand in Europe. This will include deploying ???

Enphase Energy will showcase its latest innovations for the European market at Intersolar Europe 2024 in Munich, Germany. Highlights include the IQ(R) Battery 5P, IQ(R) ???