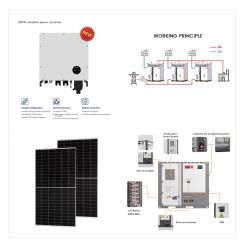

Types of Inverters. There are several types of inverters that might be installed as part of a solar system. In a large-scale utility plant or mid-scale community solar project, every solar panel might be attached to a single central inverter. String inverters connect a set of panels???a string???to one inverter. That inverter converts the power produced by the entire string to AC.

Central inverters are a larger version of string inverters, designed to handle more strings of solar panels, making them ideal for sizable solar installations. In these systems, instead of having multiple strings connected directly to the inverter, the strings are first combined in a combiner box.

An inverter is another critical component in a solar energy system, responsible for converting the direct current (DC) electricity generated by the solar panels or stored in the batteries into alternating current (AC) electricity. AC electricity is the standard form of power used by most household appliances and the electrical grid.