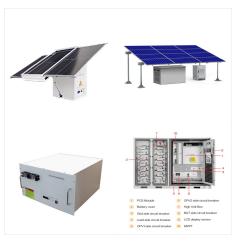

Aspectus. Energy, Utilities & Waste? Kenya? <25 Employees. Aspectus is a Kenyan company that that seeks to support its clients as they move into the future by providing them with innovative, cost effective, sustainable, environmentally friendly and renewable power solutions ing technology, Aspectus cooperates with the sun and other environmentally???