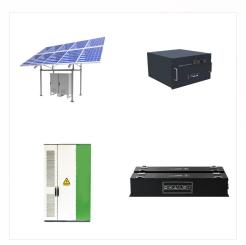

"The Dynamic" (HP Series) is a high-effeciency power solution offered by Autec as part of our AutecFlex line of products. These High Power Density Models include Universal Input Voltages of 85Vac-300Vac & 208-530Vac, Output Current of 56100mA-125000mA, and Power rating options of 3000W and 6000W. This IP20-rated unit features Digital Control, Forced Air Cooling, and is ???

The Diamond (LSDCMPPT / LSDCDMPPT Series) is a Constant Current High-Efficiency LED Driver. Featuring 10Vdc-40Vdc Input Voltage and Output Range of 0mA-4000mA, the Diamond is available in Power Ratings of 50W, 100W, and 200W. Optional features include 12V or 24V battery charging with auto detection and smart charge, solar powered, programmable ???