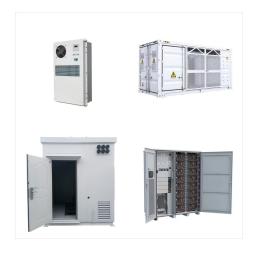

The Cage (SPL Series) is an Enclosed Industrial Power Supply Unit with an input voltage of 90???264Vac and an output current of 420mA-42000mA. The unit is available in power ratings of 15W, 25W, 35W, 50W, 75W, 100W, 150W, 200W, 240W, 320W, 480W, 600W, and 800W. Features available include ZVS Technology, built-in cooling fan speed control, built-in remote ???

"The Dynamic" (HP Series) is a high-effeciency power solution offered by Autec as part of our AutecFlex line of products. These High Power Density Models include Universal Input Voltages of 85Vac-300Vac & 208-530Vac, Output Current of 56100mA-125000mA, and Power rating options of 3000W and 6000W. This IP20-rated unit features Digital Control, Forced Air Cooling, and is ???