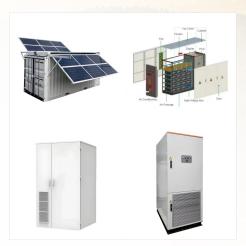

"The Dynamic" (HP Series) is a high-effeciency power solution offered by Autec as part of our AutecFlex line of products. These High Power Density Models include Universal Input Voltages of 85Vac-300Vac & 208-530Vac, Output Current of 56100mA-125000mA, and Power rating options of 3000W and 6000W. This IP20-rated unit features Digital Control, Forced Air Cooling, and is ???

Autec's versatile "Nightingale" series is a set of medical power supplies offered in several form factors. Featuring an open-frame case design, this industrial-grade unit accepts universal input voltage of 90???264Vac and handles output currents of 1360mA-50000mA. The Nightingale is available in power ratings of 12W 24W, 65W, 120W, 150W, 210W, 305W, 600W, and 612W.