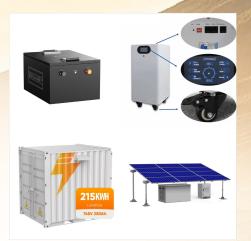

"The Treasure" is a rechargeable lithium-ion polymer (LiPO) battery. The battery has an extra long life of five years; letting it run at a nominal 3.67 or 3.7 volts at 11600MaH. Helping this battery remain charged at peak level is overcharge and discharge protection. Help keep your small portable electronics running efficiently in high temps with a charge time in as little as two hours.

"The Salvation" is a UPS Battery Backup Power Supply Unit that is designed for medical and industrial applications. "The Salvation" is designed to provide continuous power in the event of a power outage. Designed for medical and industrial grade equipment The Point of Care UPS and battery backup is ideal for IT infrastructure such as; small servers, routers, ???

"The Dynamic" (HP Series) is a high-effeciency power solution offered by Autec as part of our AutecFlex line of products. These High Power Density Models include Universal Input Voltages of 85Vac-300Vac & 208-530Vac, Output Current of 56100mA-125000mA, and Power rating options of 3000W and 6000W. This IP20-rated unit features Digital Control, Forced Air Cooling, and is ???