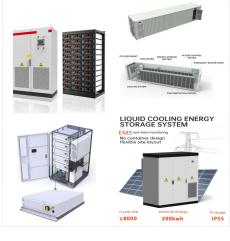

operation of sensitive electronics and appliances. Generac generators and engines are engineered and assembled in the USA\*.

An automatic standby generator requires an ATS to connect the generator to your existing electrical system. Most automatic standby generators are conveniently equipped with an ATS, but ATS kits can also be purchased separately.. Although the generator creates the power, the transfer switch is really the core of your generator system.

to 6000 6001 to 10000 10001 to 20000 Over 20000 Generac KOHLER Briggs & Stratton Champion Power Equipment Cummins Liquid propane/Natural gas Liquid propane/Natural gas/Diesel Liquid propane or natural gas 5 4 3 Automatic Voltage Regulation 200-Amp Home Standby Generator (Automatic Transfer Switch) Find My Store. for pricing and

6/8









Up to3.2%cash back? This Generac Guardian 7.5kW Air-Cooled Home Standby Generator can provide automatic backup power with the included 50 Amp Automatic Transfer Switch. The Generac G-Force Engine efficiently runs ???

What Is a Standby Generator? TMB Studio. A standby generator, also called a whole-home generator, automatically senses when the power goes out ??? you don"t have to do a thing. No dragging it out of the garage after a storm, no storing gasoline or propane. Fuel is stored in an underground tank or supplied by your home's natural gas.

Thanks to the transfer switch technology, your backup generator can start supplying power to your home seconds after an outage begins. Whether you"re home or not, your Generac home standby system kicks into action, and ???







This ass