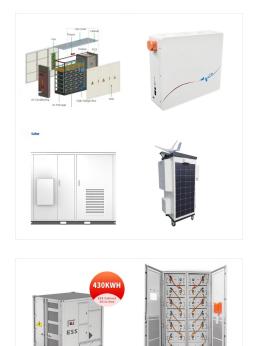

whole-home generator, automatically senses when the power goes out ??? you don"t have to do a thing. No dragging it out of the garage after a ???

5 Year Limited Warranty for automatic standby generators. True Power??? Technology delivers best-in-class power quality with less than 5 percent total harmonic distortion for clean, smooth operation of sensitive electronics and appliances. Generac generators and engines are engineered and built in the USA\*.

Compare Guardian 24kW Automatic Home Standby Generator Wi-Fi Enabled . Generac Homelink Manual Transfer Switch 30 amp 8-10 circuit kit (192) \$698 And. 00 Cents GUARDIAN Elite Liquid-Cooled Standby Generator . Greater power needs require larger generators. The GUARDIAN Elite line is built for larger homes and small businesses. Featuring







A whole-house generator, or standby generator, functions by providing automatic backup power to an entire home during power outages. It's integrated into your home's electrical system and usually runs on natural gas or propane. When the generator detects a power disruption, it activates automatically.



Transfer to standby generator power is automatic???backup generators make a permanent connection to a building's electrical system through an Automatic Transfer Switch. The ATS isolates the electrical system from the utility lines before it connects power from the home backup generator. When the utility company restores service, the transfer

### At Automatic Power Solutions every power generator solution we offer will produce efficient electrical power with unmatched performance. (479