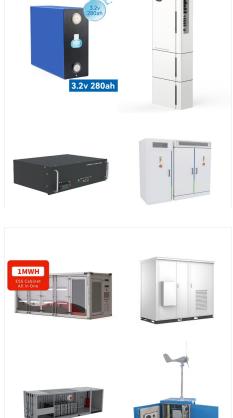

g and

6/8









Up to3.2%cash back? This Generac Guardian 7.5kW Air-Cooled Home Standby Generator can provide automatic backup power with the included 50 Amp Automatic Transfer Switch. The Generac G-Force Engine efficiently runs ???

What Is a Standby Generator? TMB Studio. A standby generator, also called a whole-home generator, automatically senses when the power goes out ??? you don"t have to do a thing. No dragging it out of the garage after a storm, no storing gasoline or propane. Fuel is stored in an underground tank or supplied by your home's natural gas.

Thanks to the transfer switch technology, your backup generator can start supplying power to your home seconds after an outage begins. Whether you"re home or not, your Generac home standby system kicks into action, and ???







This assurance provides you with the confidence that your investment in an automatic standby generator is one that will serve you well for years to come ; High-Quality, Consistent 14kW Power: With our advanced True Power Technology, experience power that beats expectations. Redefine what happens during outages with a reliable power backup

The incorporation of an automatic transfer switch (ATS) into your home standby generator setup takes the peace of mind provided by backup power to new heights. Throughout this blog post, we have explored the functionality and ???

Generac Guardian 3-phase 20kW Automatic Standby Generator Wi-Fi Enabled : 4.3: Good : Very good : Very good: \$5,599: While these generators offer excellent backup power solutions, your choice