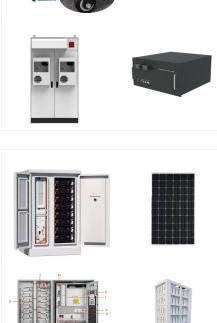

ming with FREE Mobile Link, allowing you to monitor the status of your generator on a phone, tablet or computer from anywhere in the world. Connected to your existing LP or ???

**SOLAR**°

@@@**€€** UN38.3 @

3. Choose a Transfer Switch. Just like a light bulb needs a switch to turn on, your generator needs one too. An automatic transfer switch (ATS) allows your generator to automatically spring into action the moment a power failure is detected.. It does this by continuously sensing utility power and, after detecting an outage, it immediately starts the engine and disconnects power coming ???

#### Automatic backup power. Many whole-house solar generators can also provide automatic backup power with the use of a separate smart panel that integrates with the main circuit panel similarly



What Is a Standby Generator? TMB Studio. A standby generator, also called a whole-home generator, automatically senses when the power goes out ??? you don"t have to do a thing. No dragging it out of the garage after a ???

5 Year Limited Warranty for automatic standby generators. True Power??? Technology delivers best-in-class power quality with less than 5 percent total harmonic distortion for clean, smooth operation of sensitive electronics and appliances. Generac generators and engines are engineered and built in the USA\*.

Compare Guardian 24kW Automatic Home Standby Generator Wi-Fi Enabled . Generac Homelink Manual Transfer Switch 30 amp 8-10 circuit kit (192) \$698 And. 00 Cents GUARDIAN Elite Liquid-Cooled Standby Generator . Greater power needs require larger generators. The GUA