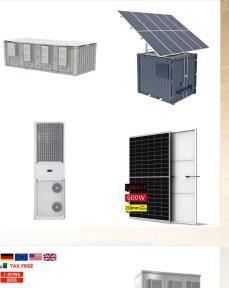

Generac Protector(R) QS Series 48kW Automatic Standby Generator (Premium-Grade) w/ Mobile Link??? (120/240V Single-Phase) (48-State) Model: RG04845ANAX Whether you need a home backup generator to power your whole house or just a few rooms, you will have no problem selecting the home backup generator that's right for you. Shop a vast

EEEE





5 Year Limited Warranty for automatic standby generators. True Power??? Technology delivers best-in-class power quality with less than 5 percent total harmonic distortion for clean, smooth operation of sensitive electronics and appliances. Generac generators and engines are engineered and assembled in the USA\*.



The Generac 22KW Automatic Home Standby Generator provides reliable backup power for homes. Powered by a 999cc G-Force 1000 series engi