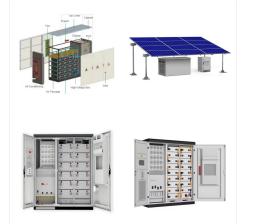

istortion for clean, smooth operation of sensitive electronics and appliances. Generac generators and engines are engineered and built in the USA\*.

Compare Guardian 24kW Automatic Home Standby Generator Wi-Fi Enabled . Generac Homelink Manual Transfer Switch 30 amp 8-10 circuit kit (192) \$698 And. 00 Cents GUARDIAN Elite Liquid-Cooled Standby Generator . Greater power needs require larger generators. The GUARDIAN Elite line is built for larger homes and small businesses. Featuring







A whole-house generator, or standby generator, functions by providing automatic backup power to an entire home during power outages. It's integrated into your home's electrical system and usually runs on natural gas or propane. When the generator detects a power disruption, it activates automatically.



Transfer to standby generator power is automatic???backup generators make a permanent connection to a building's electrical system through an Automatic Transfer Switch. The ATS isolates the electrical system from the utility lines before it connects power from the home backup generator. When the utility company restores service, the transfer

### At Automatic Power Solutions every power generator solution we offer will produce efficient electrical power with unmatched performance. (479) 459-3232; About Us; Are You Ready for a Power Outage? Backup Generator Sales ??? Service ??? Warranty ??? Parts. Power, it's all we do!





Utility-Scale ESS solutions

1.

## **AUTOMATIC BACKUP POWER GENERATOR**

The Generac PowerPact is a basic but well-equipped home generator and an excellent budget b