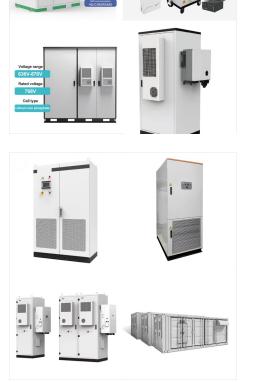

ic - and runs for as long as necessary until utility

alternative to portable backup power. Connected to your existing LP or natural gas fuel supply, it starts within seconds of sensing power loss - automatically power returns.

| As the industry leader, Generac is proud to offer    |
|------------------------------------------------------|
| peace of mind to more than 2 million homeowners.     |
| Generac created the home standby generator           |
| market over 60 years ago and continues to provide    |
| innovative backup power solutions to homeowners      |
| across the world. Introducing the largest air-cooled |
| generator on the market - Generacs 24kW is a big     |
| deal in a ???                                        |
|                                                      |



@@@CEUN383@

Vé na



5 Year Limited Warranty for automatic standby generators. True Power??? Technology delivers best-in-class power quality with less than 5 percent total harmonic distortion for clean, smooth operation of sensitive electronics and appliances. Generac generators and engines are engineered and assembled in the USA\*.

An automatic standby generator requires an ATS to connect the generator to your existing electrical system. Most automatic standby generators are conveniently equipped with an ATS, but ATS kits can also be purchased separately.. Although the generator creates the power, the transfer switch is really the core of your generator system.

to 6000 6001 to 10000 10001 to 20000 Over 20000 Generac KOHLER Briggs & Stratton Champion Power Equipment Cummins Liquid pro