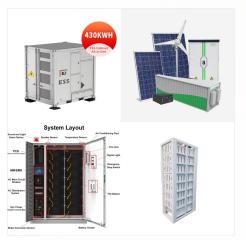

Generac Protector(R) QS Series 48kW Automatic Standby Generator (Premium-Grade) w/ Mobile Link??? (120/240V Single-Phase) (48-State) Model: RG04845ANAX Whether you need a home backup generator to power your whole house or just a few rooms, you will have no problem selecting the home backup generator that's right for you. Shop a vast

EEEE





5 Year Limited Warranty for automatic standby generators. True Power??? Technology delivers best-in-class power quality with less than 5 percent total harmonic distortion for clean, smooth operation of sensitive electronics and appliances. Generac generators and engines are engineered and assembled in the USA\*.



The Generac 22KW Automatic Home Standby Generator provides reliable backup power for homes. Powered by a 999cc G-Force 1000 series engine running on propane or natural gas, it delivers 22kW of electricity. The G-Force en

As the #1 selling home standby generator brand, Generac's Guardian Series generators provide the automatic backup power you need to protect your home and family during a power outage. Now coming with FREE Mobile Link, allowing you to monitor the status of your generator on a phone, tablet or computer from anywhere in the world. Connected to your existing LP or ???

**SOLAR**°

@@@**€€** UN38.3 @

3. Choose a Transfer Switch. Just like a light bulb needs a switch to turn on, your generator needs one too. An automatic transfer switch (ATS) allows your generator to automat