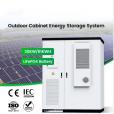

Generac Protector(R) QS Series 48kW Automatic Standby Generator (Premium-Grade) w/ Mobile Link??? (120/240V Single-Phase) (48-State) Model: RG04845ANAX Whether you need a home backup generator to power your whole house or just a few rooms, you will have no problem selecting the home backup generator that's right for you. Shop a vast

EEEE





5 Year Limited Warranty for automatic standby generators. True Power??? Technology delivers best-in-class power quality with less than 5 percent total harmonic distortion for clean, smooth operation of sensitive electronics and appliances. Generac generators and engines are engineered and assembled in the USA\*.



The Generac 22KW Automatic Home Standby Generator provides reliable backup power for homes. Powered by a 999cc G-Force 1000 series engine running on propane or natural gas, it delivers 22kW of electricity. The G-Force en

As the #1 selling home standby generator brand, Generac's Guardian Series generators provide the automatic backup power you need to protect your home and family during a power outage. Now coming with FREE Mobile Link, allowing you to monitor the status of you