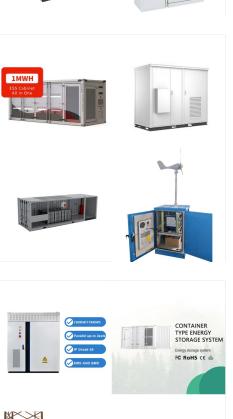

ing and

6/8









Up to3.2%cash back? This Generac Guardian 7.5kW Air-Cooled Home Standby Generator can provide automatic backup power with the included 50 Amp Automatic Transfer Switch. The Generac G-Force Engine efficiently runs ???

What Is a Standby Generator? TMB Studio. A standby generator, also called a whole-home generator, automatically senses when the power goes out ??? you don"t have to do a thing. No dragging it out of the garage after a storm, no storing gasoline or propane. Fuel is stored in an underground tank or supplied by your home's natural gas.

Thanks to the transfer switch technology, your backup generator can start supplying power to your home seconds after an outage begins. Whether you"re home or not, your Generac home standby system kicks into action, and ???







This assurance provides you with the confidence that your investment in an automatic standby generator is one that will serve you well for years to come ; High-Quality, Consistent 14kW Power: With our advanced True Power Technology, experience power that beats expectations. Redefine what happens during outages with a reliable power backup

The incorporation of an automatic transfer switch (ATS) into your home standby generator setup takes the peace of mind provided by backup power to new heights. Throughout this blog post, we have explored the functionality and ???

Generac Guardian 3-phase 20kW Automatic Standby Generator Wi-Fi Enabled : 4.3: Good : Very good : Very good: \$5,599: While these generators offer excellent backup power solutions, your choice