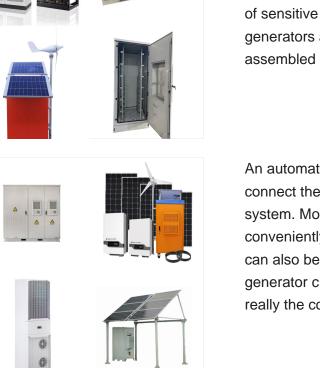

**SOLAR**°

@@@**€€** UN38.3 @

3. Choose a Transfer Switch. Just like a light bulb needs a switch to turn on, your generator needs one too. An automatic transfer switch (ATS) allows your generator to automatically spring into action the moment a power failure is detected.. It does this by continuously sensing utility power and, after detecting an outage, it immediately starts the engine and disconnects power coming ???

#### Automatic backup power. Many whole-house solar generators can also provide automatic backup power with the use of a separate smart panel that integrates with the main circuit panel similarly

What Is a Standby Generator? TMB Studio. A standby generator, also called a whole-home generator, automatically senses when the power goes out ??? you don"t have to do a thing. No dragging it out of the garage after a ???

An automatic standby generator requires an ATS to connect the generator to your existing electrical system. Most automatic standby generators are conveniently equipped with an ATS, but ATS kits can also be purchased separately.. Although the generator creates the power, the transfer switch is really the core of your generator system.