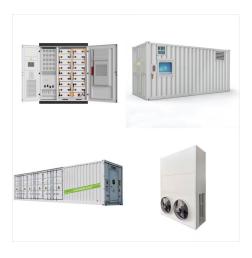

What is a hybrid energy storage string inverter?

The S6 (Series 6) hybrid energy storage string inverter is the latest in hybrid inverter technology, versatile and flexible for the growing solar storage marketplace. This easily scalable hybrid inverter can be DC-coupled to a variety of batteries post-installation as well as can be paralleled to add capacity.

The S6 (Series 6) hybrid energy storage string inverter is the latest Solis US model certified to IEEE 1547-2018, UL 1741 SA & SB, and SunSpec Modbus, providing economical zero-carbon power from an all-weather (Type 4X / IP 66) high-efficiency PV string inverter. This hybrid inverter can be DC-coupled to a variety of batteries, enabling a versatile off or on-grid solution.