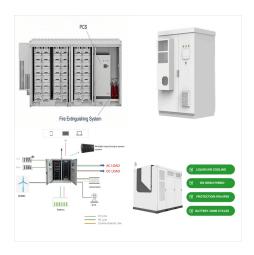

Fight back with the new S6 solar hybrid inverter from Solis. Datasheet Download.

Datasheet\_S6-EH3P(5-10)K2-H\_GBR\_V2.2\_20241

2. More Downloads. Three Phase High Voltage Energy Storage Inverter Leading Features.

Automatic UPS switching. Supports Peak Shaving Mode. Industry leading 50A/10kW max charge/discharge rating.

Inverter Models: S6-EH1P3.8K-H-US
S6-EH1P5K-H-US S6-EH1P7.6K-H-US
S6-EH1P10K-H-US S6-EH1P11.4K-H-US Up to
50A of battery charge and discharge current Backup
output power up to 11.4kW (47.5A) continuous?
Parallel multiple inverters together to increase
output power Dry contact for generator auto-start
backup power?

Solis S6 Hybrid Inverter HV Battery Bankable. Reliable. Local. Compatibility for North America Up to 50A of battery charge and discharge current Backup output power up to 11.4kW (47.5A) continuous? Parallel multiple inverters together to increase output power Dry contact for generator auto-start backup power?