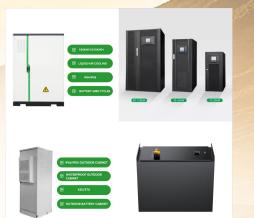

GGII and GGRenewable Energy Inc in conjunction with Philipinne partner Bacavalley Energy Inc this week started a project to upgrade an exiting BEI Methane Trapment facility in San Pedro with US\$120 million waste-to-energy technology.