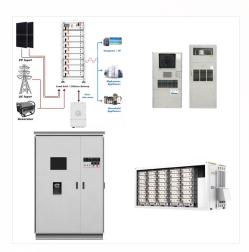

GGII and GGRenewable Energy Inc in conjunction with Philipinne partner Bacavalley Energy Inc this week started a project to upgrade an exiting BEI Methane Trapment facility in San Pedro with US\$120 million waste-to-energy technology.