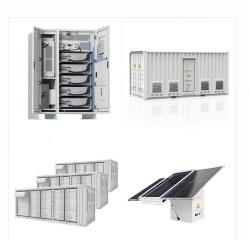

The LIVOLTEK iPower HES Series is a premium all-in-one solar and storage solution that integrates a hybrid inverter with low-voltage batteries. This integration helps you reduce electricity bills and maximize energy independence from the grid.