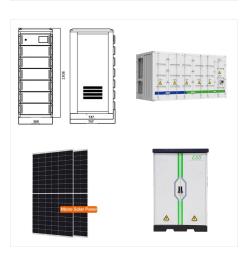

Livoltek All-in-One ESS: Smart Features for Optimal Performance The Livoltek All-in-One ESS, 5KW hybrid inverter, 10kWh LFP Battery goes beyond just storing solar energy. It incorporates intelligent features to maximize efficiency, safety, and user control.

Livoltek All-in-One ESS: Smart Features for Optimal Performance The Livoltek All-in-One ESS, 5KW hybrid inverter, 10kWh LFP Battery goes beyond just storing solar energy. It incorporates intelligent features to maximize efficiency, ???