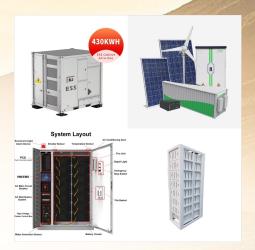

## BANGLADESH LIVOLTEK ALL IN ONE

The LIVOLTEK iPower HES Series is a premium all-in-one energy storage system that integrates a 6 KW hybrid inverter with 5 kWh low-voltage LFP batteries. This integration helps you reduce electricity bills and maximize energy independence from the grid.

## BANGLADESH LIVOLTEK ALL IN ONE

The LIVOLTEK iPower HES Series is a premium all-in-one solar and storage solution that integrates a hybrid inverter with low-voltage batteries. This integration helps you reduce electricity bills and maximize energy