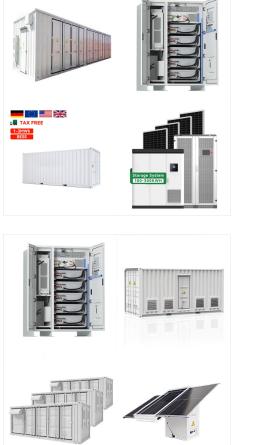

## BANGLADESH LIVOLTEK ALL IN ONE

Livoltek Off-grid Hybrid Inverter with Battery Backup from 3kW to 6kW is ideal for design or moving towards retrofitting to a battery-backup solution.1kW | Single Phase | Off-Grid | 1 MPPT All-in-one combination of inverter, solar controller, and battery. Multiple output: 2 AC sockets, 4 DC 12V ports, and 2 USB ports