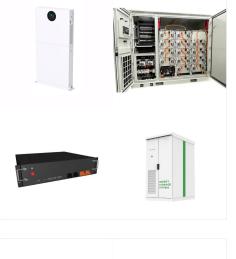

Livoltek All-in-One ESS: Smart Features for Optimal Performance The Livoltek All-in-One ESS, 5KW hybrid inverter, 10kWh LFP Battery goes beyond just storing solar energy. It incorporates intelligent features to maximize efficiency, safety, and user control.

Livoltek All-in-One ESS: Smart Features for Optimal Performance The Livoltek All-in-One ESS, 5KW hybrid inverter, 10kWh LFP Battery goes beyond just storing solar energy. It incorporates intelligent features to maximize efficiency, ???