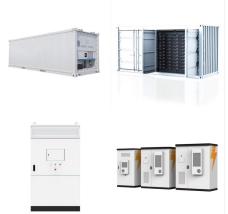

The LIVOLTEK iPower HES Series is a premium all-in-one solar and storage solution that integrates a hybrid inverter with low-voltage batteries. This integration helps you reduce electricity bills and maximize energy independence from the grid.

## BANGLADESH LIVOLTEK ALL IN ONE

The LIVOLTEK iPower HES Series is a premium all-in-one solar and storage solution that integrates a hybrid inverter with low-voltage batteries. This integration helps you reduce electricity bills and maximize energy

## BANGLADESH LIVOLTEK ALL IN ONE

The LIVOLTEK iPower HES Series is a premium all-in-one energy storage system that integrates a 6 KW hybrid inverter with 5 kWh low-voltage LFP batteries. This integration helps you reduce electricity bills and maximize energy independence from the grid.