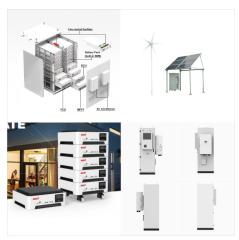

## **BATTERY BOX POWER STATION**

Convert a normal battery to a multi-function power center with built-in over-current protection and multiple ports. Compatible with 12V-24V batteries and various appliances, such as trolling motor, refrigerator and solar panel.

## **BATTERY BOX POWER STATION**

The CAT PPSCL3 Lithium Power Station is a 4 in 1 solution. 1750 peak amps of starting power instantly jump-starts 12V cars and trucks up to 8 cylinders, powder coated cables are included. 200 Watts of household power lets you keep small appliances, tools and more going on the road or in emergencies.