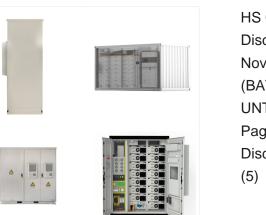

HS Code Description Origin Country Port of Discharge Unit Quantity Value (INR) Per Unit (INR) Nov 21 2016: BATTERY UNIT BP250 CABINET (BATTERY BOX) Sweden: Banglore Air Cargo: UNT: 2: 21,390: 10,695: Previous Page; of1; Next Page; Filter By: HTS Code; Origin; Port of Discharge; Month; Unit Quantity; All; HTS Code. 39 (5)