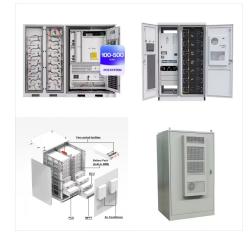

HS Code Description Origin Country Port of Discharge Unit Quantity Value (INR) Per Unit (INR) Nov 21 2016: BATTERY UNIT BP250 CABINET (BATTERY BOX) Sweden: Banglore Air Cargo: UNT: 2: 21,390: 10,695: Previous Page; of1; Next Page; Filter By: HTS Code; Origin; Port of Discharge; Month; Unit Quantity; All; HTS Code. 39 (5)