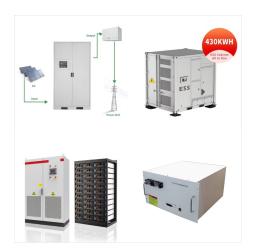

RACK-MOUNTED POWER! BigBattery's 48V 5kWh LYNX 2 is the next generation of our flagship rack-mountable lithium solution, providing reliable, efficient power delivery across a wide range of applications, and equipped with extensive communications and protections. The LYNX 2 comes WiFi-equipped, with triple Ethernet ports and a full switch panel array, allowing for robust ???