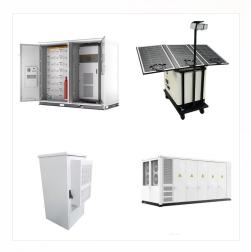

Set of parallel cables per battery; 4.8kWh (48V 100Ah) lithium iron phosphate battery; Battery
Server Rack. Battery Server Rack Dimensions: 39"L x 32"W x 24"H; Weight: 159 lb; Material:
High-quality cold-rolled steel plate; Protection level: IP20; Packaging: Carton + wooden pallet