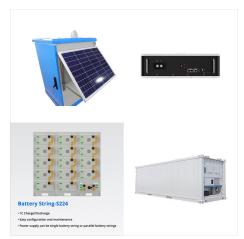

Set of parallel cables per battery; 4.8kWh (48V 100Ah) lithium iron phosphate battery; Battery
Server Rack. Battery Server Rack Dimensions: 39"L x 32"W x 24"H; Weight: 159 lb; Material:
High-quality cold-rolled steel plate; Protection level: IP20; Packaging: Carton + wooden pallet