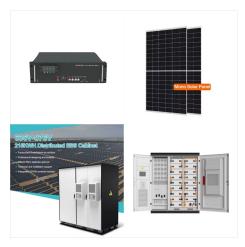

Set of parallel cables per battery; 4.8kWh (48V 100Ah) lithium iron phosphate battery; Battery
Server Rack. Battery Server Rack Dimensions: 39"L x 32"W x 24"H; Weight: 159 lb; Material:
High-quality cold-rolled steel plate; Protection level: IP20; Packaging: Carton + wooden pallet