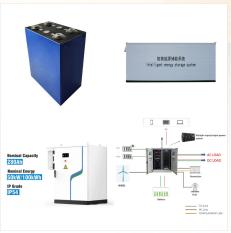

48V 100Ah server rack battery has a nominal voltage of 51.2V, an energy capacity of 5.12kWh, and an internal 100A Battery Management System (BMS) ECO-WORTHY LiFePO4 48V Lithium Iron Phosphate Battery has twice the power, half the weight, and lasts 8 times longer than a sealed lead acid battery, no maintenance, extremely safe and very low

Set of parallel cables per battery; 4.8kWh (48V 100Ah) lithium iron phosphate battery; Battery
Server Rack. Battery Server Rack Dimensions: 39"L x 32"W x 24"H; Weight: 159 lb; Material:
High-quality cold-rolled steel plate; Protection level: IP20; Packaging: Carton + wooden pallet