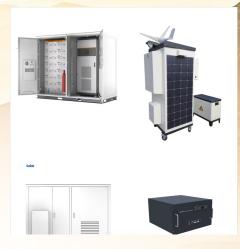

Set of parallel cables per battery; 4.8kWh (48V 100Ah) lithium iron phosphate battery; Battery
Server Rack. Battery Server Rack Dimensions: 39"L x 32"W x 24"H; Weight: 159 lb; Material:
High-quality cold-rolled steel plate; Protection level: IP20; Packaging: Carton + wooden pallet