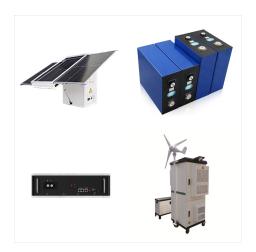

Set of parallel cables per battery; 4.8kWh (48V 100Ah) lithium iron phosphate battery; Battery
Server Rack. Battery Server Rack Dimensions: 39"L x 32"W x 24"H; Weight: 159 lb; Material:
High-quality cold-rolled steel plate; Protection level: IP20; Packaging: Carton + wooden pallet