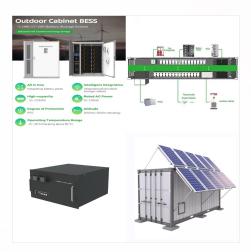

They're expensive. They're difficult to monitor. Our battery monitoring system integrates seamlessly with GemOne's telematics or works as a standalone solution so you can monitor the health and status of your batteries and boost your fleet efficiency. An easy to set up system which allows you to monitor all your batteries on one single platform.

Get reports and warnings on all relevant battery parameters, including voltage, current, temperature, internal resistance, state of charge, and state of health. Lower your operational costs. Monitoring battery conditions, fillings, improper use, and service intervals allows you to significantly lower the costs of your operations.