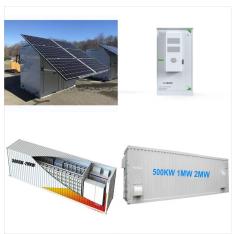

In Bolodou, a town in south-western Guinea, the centralised solar PV power plant is equipped with a remote monitoring system which was installed to collect the information from the system (using energy measurements, consumption data and alarms, etc) and is hybridised with an existing hydroelectric plant.

The smaller installation in Tianguel Bori, a town in the north-central region of Guinea, includes a 21.45 kWp solar array and a 33.6 kWh battery storage system. Similar to Bolodou, this system also incorporates a sophisticated remote monitoring setup, allowing for efficient management of energy production and consumption.