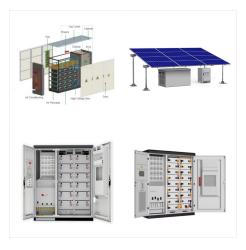

One of the promising solutions that have been gaining traction in Guinea is the installation of PV (photovoltaic) minigrids. Aptech Africa recently designed, supplied, installed and commissioned two (2) of 103.4kwp and 21.45kwp with a battery bank storage of 192kwh and 33.6kwh respectively in Guinea.

Discover the benefits and advantages that the Alber battery monitoring software can bring to your data center monitoring system. Alb?r Battery Capacity Test System Software (BCT) Alb?r???

Aptech Africa has launched two photovoltaic mini-grids in Guinea to improve energy access in a country where only 30% of the population has reliable electricity. The installations, with capacities of 103.4 kWp and 21.45 kWp include battery storage systems of 192 kWh and 33.6 kWh respectively.

Aptech Africa, a leading renewable energy solutions provider, recently executed a significant project in Guinea, comprising the design, supply, installation, and commissioning of two PV mini-grids. These installations, sized at 103.4kWp and 21.45kWp, incorporate battery bank storage capacities of 192kWh and 33.6kWh, respectively.