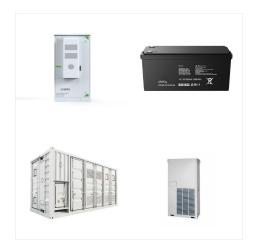

Portable monitors provides efficient maintenance and service of vented (VLA) and sealed (VRLA) batteries. Albér(TM) software provides a single view of all Albér(TM) monitoring systems, batteries and Lithium Ion battery racks. Vertiv's Albér(TM) battery monitors are designed specifically for each industry.

Vertiv's Alb?r??? stationary battery monitors allows for continuous status of a battery's state of health so you"re alerted 24x7 of any abnormal conditions. Portable monitors provides efficient maintenance and service of vented (VLA) and sealed (VRLA) batteries.