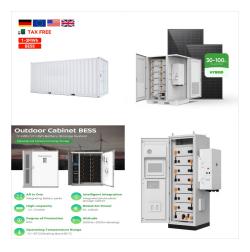

ct in Guinea, comprising the design, supply, installation, and commissioning of two PV mini-grids. These installations, sized at 103.4kWp and 21.45kWp, incorporate battery bank storage capacities of 192kWh and 33.6kWh, respectively.





Alb?r BDSU-50 Universal Battery Diagnostic System. The Alb?r BDSU-50 is designed to be mounted on top of any brand of UPS battery cabinet or open rack, providing real time battery monitoring for 12V and 16V modules in series.



Get reports and warnings on all relevant battery parameters, including voltage, current, temperature, internal resistance, state of charge, and state of health. Lower your operational costs. Monitoring battery conditions, fillings, improper use, and service intervals allows you to significantly lower the costs of your operations.



The smaller installation in Tianguel Bori, a town in the north-central region of Guinea, includes a 21.45 kWp solar array and a 33.6 kWh battery storage system. Similar to Bolodou, this system also incorporates a sophisticated remote monitoring setup, allowing for efficient management of energy production and consumption.





Aptech Africa, a leading renewable energy solutions provider, recently executed a significant project in Guinea, comprising the design, supply, installation, and commissioning of two PV mini-grids. These installations, ???