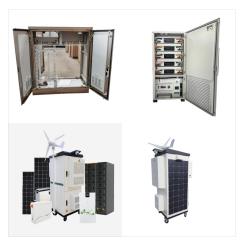

Capacity and Power: When choosing a system, consider your home's current capacity and power to determine the appropriate battery backup system you will need. Choosing a system with inadequate

SUN AFRICA SOLAR BATTERY GENERATOR
SYSTEM LED Display, for camping home
Emergence charging etc Specifications SUN
AFRICA 12V258 Solar Battery System. 12v 258w
power station; Weight: 10kg; with Socket Standard:
Universal; Power station, LED display, portable
power station battery type: 12V 258W POWER
STATION WEIGHT: 10KG ???