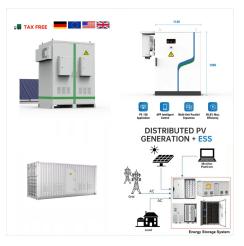

Malawi and GEAPP will begin constructing Africa's first 20 MW battery energy storage system (BESS) in Lilongwe, which is set to be completed in 2025. The \$20 million BESS project will stabilise Malawi's hydropower-reliant grid, enhance electricity access, and reduce carbon emissions by 10,000 tonnes annually.