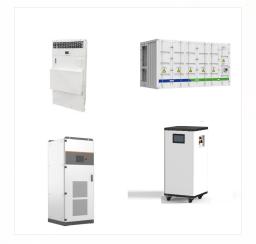

## BEL POWER SOLUTIONS SRO MAYOTTE

-12-069RA Titanium Efficiency 3.2kW Power Supply. The TET3200 is a 3200 W Titanium efficient AC-DC front-end power supply that can convert up to 277VAC into main output of 12 VDC for powering intermediate bus architectures (IBA) in high performance & high reliability servers, routers & network switches. Read More