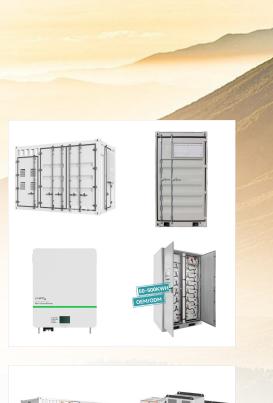

## BEL POWER SOLUTIONS SRO MAYOTTE

-12-069RA Titanium Efficiency 3.2kW Power Supply. The TET3200 is a 3200 W Titanium efficient AC-DC front-end power supply that can convert up to 277VAC into main output of 12 VDC for powering intermediate bus architectures (IBA) in high performance & high reliability servers, routers & network switches. Read More