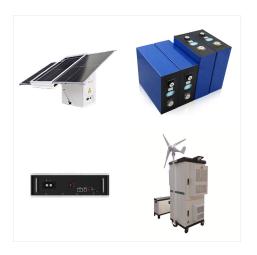

## BEL POWER SOLUTIONS SRO MAYOTTE

-12-069RA Titanium Efficiency 3.2kW Power Supply. The TET3200 is a 3200 W Titanium efficient AC-DC front-end power supply that can convert up to 277VAC into main output of 12 VDC for powering intermediate bus architectures (IBA) in high performance & high reliability servers, routers & network switches. Read More