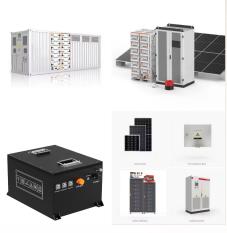

## BEL POWER SOLUTIONS SRO MAYOTTE

-12-069RA Titanium Efficiency 3.2kW Power Supply. The TET3200 is a 3200 W Titanium efficient AC-DC front-end power supply that can convert up to 277VAC into main output of 12 VDC for powering intermediate bus architectures (IBA) in high performance & high reliability servers, routers & network switches. Read More