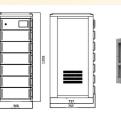

Promethean's Rapid Milk Chiller Premium is a modular milk chilling system that can cool from 35 o to 4 o C without a diesel generator. The system cools in 2 stages. First the milk is poured on the Rapid Milk Chiller which instantaneously chills the milk to 8 o C with a flow rate of 350 litres/hour. The chilled milk is then stores in the SS tank which cools the milk gradually to 4 o C.