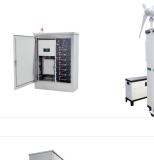

Promethean's Rapid Milk Chiller Premium is a modular milk chilling system that can cool from 35 o to 4 o C without a diesel generator. The system cools in 2 stages. First the milk is poured on the Rapid Milk Chiller which instantaneously chills the milk to 8 o C with a flow rate of 350 litres/hour. The chilled milk is then stores in the SS tank which cools the milk gradually to 4 o C.

Director, Promethean Power Systems . Sorin is

Promethean Power Systems designs and manufactures energy storage systems that are redefining the cold chain in developing countries. Its patented thermal energy storage technology enables energy-efficient refrigeration of fresh food items as they make their way from smallholder farmers in rural villages to processing plants and customers in distant cities.