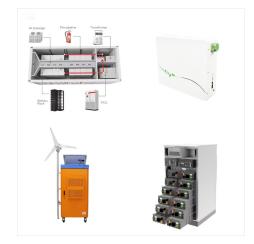

Promethean's Rapid Milk Chiller Premium is a modular milk chilling system that can cool from 35 o to 4 o C without a diesel generator. The system cools in 2 stages. First the milk is poured on the Rapid Milk Chiller which instantaneously chills the milk to 8 o C with a flow rate of 350 litres/hour. The chilled milk is then stores in the SS tank which cools the milk gradually to 4 o C.

Director, Promethean Power Systems . Sorin is

Promethean Power Systems designs and manufactures energy storage systems that are redefining the cold chain in developing countries. Its patented thermal energy storage technology enables energy-efficient refrigeration of fresh food items as they make their way from smallholder farmers in rural villages to processing plants and customers in distant cities.