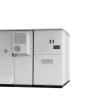

Promethean's Rapid Milk Chiller Premium is a modular milk chilling system that can cool from 35 o to 4 o C without a diesel generator. The system cools in 2 stages. First the milk is poured on the Rapid Milk Chiller which instantaneously chills the milk to 8 o C with a flow rate of 350 litres/hour. The chilled milk is then stores in the SS tank which cools the milk gradually to 4 o C.