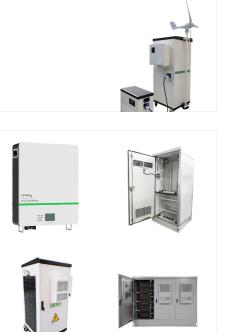

Promethean's Rapid Milk Chiller Premium is a modular milk chilling system that can cool from 35 o to 4 o C without a diesel generator. The system cools in 2 stages. First the milk is poured on the Rapid Milk Chiller which instantaneously chills the milk to 8 o C with a flow rate of 350 litres/hour. The chilled milk is then stores in the SS tank which cools the milk gradually to 4 o C.

Director, Promethean Power Systems . Sorin is

Promethean Power Systems designs and manufactures energy storage systems that are redefining the cold chain in developing countries. Its patented thermal energy storage technology enables energy-efficient refrigeration of fresh food items as they make their way from smallholder farmers in rural villages to processing plants and customers in distant cities.