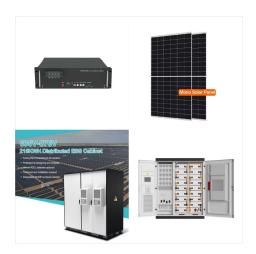

Introducing the SRNE 5kWh Solar Battery, a high-capacity energy solution designed to maximize your solar power system's efficiency and reliability. Engineered with advanced lithium iron phosphate (LiFePO4) technology, this battery is perfect for residential and commercial applications, providing dependable power storage for various energy needs.

The SRNE 3500W/24V Solar Inverter & 10.24kWh lithium battery all-in-one system delivers reliable energy storage with a solar inverter charger and MPPT technology for off-grid and backup power.

Introducing the SRNE 10kWh Solar Battery, a high-capacity energy solution designed to maximize your solar power system's efficiency and reliability. Engineered with advanced lithium iron phosphate (LiFePO4) technology, this battery is perfect for residential and commercial applications, providing dependable power storage for various energy needs.

Upgrade your energy storage with the SRNE 5kWh Lithium Battery, designed for both efficiency and longevity. Perfect for residential and commercial applications, this wall-mounted battery features a sleek digital display for easy monitoring. Key Features: High Capacity: 51.2V 100Ah lithium battery ensures reliable power storage.