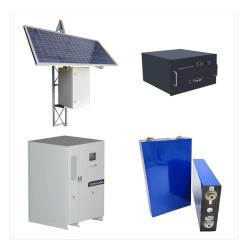

Introducing the SRNE 5kWh Solar Battery, a high-capacity energy solution designed to maximize your solar power system's efficiency and reliability. Engineered with advanced lithium iron phosphate (LiFePO4) technology, this battery is perfect for residential and commercial applications, providing dependable power storage for various energy needs.

The SRNE 3500W/24V Solar Inverter & 10.24kWh lithium battery all-in-one system delivers reliable energy storage with a solar inverter charger and MPPT technology for off-grid and backup power.

Introducing the SRNE 10kWh Solar Battery, a high-capacity energy solution designed to maximize your solar power system's efficiency and reliability. Engineered with advanced lithium iron phosphate (LiFePO4) technology, this battery is perfect for residential and commercial applications, providing dependable power storage for various energy needs.

Upgrade your energy storage with the SRNE 5kWh Lithium Battery, designed for both efficiency and longevity. Perfect for residential and commercial applications, this wall-mounted battery features a sleek digital display for easy monitoring. Key Features: High Capacity: 51.2V 100Ah lithium battery ensures reliable power storage.