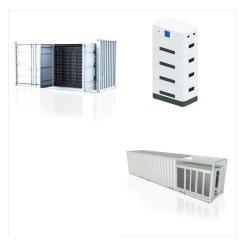

KWh Lithium-Battery-Energy-Storage-EOS 51.2v 100AH ??? 1,761,000.00 SR-EOS is a new generation of household energy storage system with LFP batteries which can meet the diversified needs of global users.