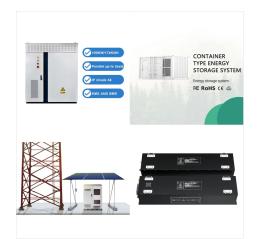

KWh Lithium-Battery-Energy-Storage-EOS 51.2v 100AH ??? 1,761,000.00 SR-EOS is a new generation of household energy storage system with LFP batteries which can meet the diversified needs of global users.