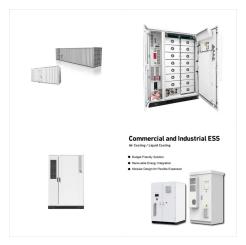

KWh Lithium-Battery-Energy-Storage-EOS 51.2v 100AH ??? 1,761,000.00 SR-EOS is a new generation of household energy storage system with LFP batteries which can meet the diversified needs of global users.