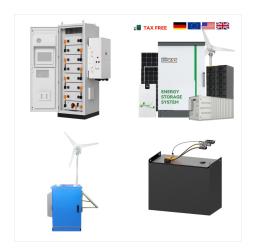

Experience intelligent power management with the SRNE All-In-One 5kW Inverter & 5.12kWh 51.2V Lithium Battery. This vertical energy storage system integrates a powerful inverter and high-capacity LiFePO4 battery, ???

Experience intelligent power management with the SRNE All-In-One 5kW Inverter & 5.12kWh 51.2V Lithium Battery. This vertical energy storage system integrates a powerful inverter and ???

The development of battery industry in the Republic of Belarus is carried out by subsidiaries 1AK-GROUP. Group of companies 1???? cooperates with scientific institutions of the country. The joint Institute of mechanical engineering of the NAS of Belarus presented the experimental plot of the electric components of the electric drive and energy

Experience intelligent power management with the SRNE All-In-One 5kW Inverter & 5.12kWh 51.2V Lithium Battery. This vertical energy storage system integrates a powerful inverter and high-capacity LiFePO4 battery, offering real-time monitoring through Wi-Fi???