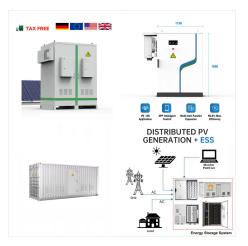

The SRNE 3500W/24V Solar Inverter & 10.24kWh lithium battery all-in-one system delivers reliable energy storage with a solar inverter charger and MPPT technology for off-grid and backup power.

Introducing the SRNE 10kWh Solar Battery, a high-capacity energy solution designed to maximize your solar power system's efficiency and reliability. Engineered with advanced lithium iron phosphate (LiFePO4) technology, this battery is perfect for residential and commercial applications, providing dependable power storage for various energy needs.