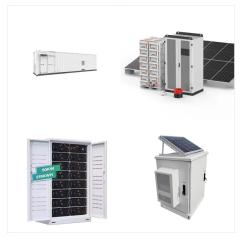

A solar storage battery, also known as a home solar battery storage system, is a rechargeable battery that stores excess electricity generated by solar panels during the day for use during periods of low sunlight or at night. It acts as a ???

A solar storage battery, also known as a home solar battery storage system, is a rechargeable battery that stores excess electricity generated by solar panels during the day for use during periods of low sunlight or at night. It acts as a backup power source for ???