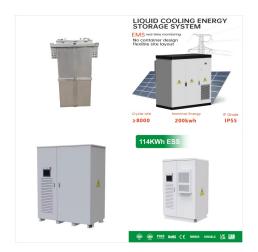

KWh Lithium-Battery-Energy-Storage-EOS 51.2v 100AH ??? 1,761,000.00 SR-EOS is a new generation of household energy storage system with LFP batteries which can meet the diversified needs of global users.