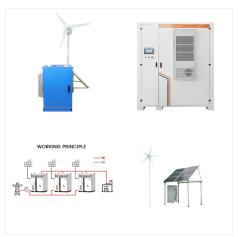

SRNE Solar offers versatile storage battery solutionstailored to diverse energy storage needs. and industrial applications, contributing to a sustainable energy future.

What is srne battery storage?

Additionally, they provide consistent performance even in extreme temperatures, making them an ideal choice for residential solar storage applications. The battery storage can be combined with SRNE brand inverter to form an off-grid photovoltaic system, which can solve the problem of electricity consumption in areas without electricity.

A solar storage battery, also known as a home solar battery storage system, is a rechargeable battery that stores excess electricity generated by solar panels during the day for use during periods of low sunlight or at night. It acts as a ???

A solar storage battery, also known as a home solar battery storage system, is a rechargeable battery that stores excess electricity generated by solar panels during the day for use during periods of low sunlight or at night. It acts as a backup power source for ???