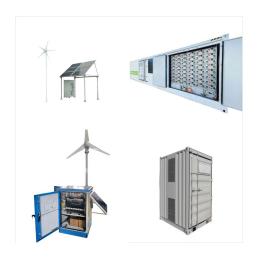

SRNE Solar offers versatile storage battery solutionstailored to diverse energy storage needs. and industrial applications, contributing to a sustainable energy future.

What is srne battery storage?

Additionally, they provide consistent performance even in extreme temperatures, making them an ideal choice for residential solar storage applications. The battery storage can be combined with SRNE brand inverter to form an off-grid photovoltaic system, which can solve the problem of electricity consumption in areas without electricity.

A solar storage battery, also known as a home solar battery storage system, is a rechargeable battery that stores excess electricity generated by solar panels during the day for use during periods of low sunlight or at night. It acts as a ???

A solar storage battery, also known as a home solar battery storage system, is a rechargeable battery that stores excess electricity generated by solar panels during the day for use during periods of low sunlight or at night. It acts as a backup power source for ???