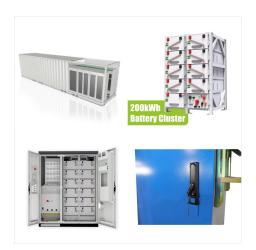

KWh Lithium-Battery-Energy-Storage-EOS 51.2v 100AH ??? 1,761,000.00 SR-EOS is a new generation of household energy storage system with LFP batteries which can meet the diversified needs of global users.