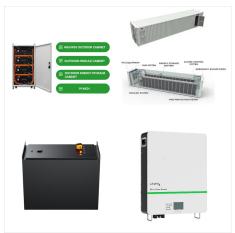

Introducing the SRNE 5kWh Solar Battery, a high-capacity energy solution designed to maximize your solar power system's efficiency and reliability. Engineered with advanced lithium iron phosphate (LiFePO4) technology, this battery is perfect for residential and commercial applications, providing dependable power storage for various energy needs.

The SRNE 3500W/24V Solar Inverter & 10.24kWh lithium battery all-in-one system delivers reliable energy storage with a solar inverter charger and MPPT technology for off-grid and backup power.

Introducing the SRNE 10kWh Solar Battery, a high-capacity energy solution designed to maximize your solar power system's efficiency and reliability. Engineered with advanced lithium iron phosphate (LiFePO4) technology, this battery is perfect for residential and commercial applications, providing dependable power storage for various energy needs.