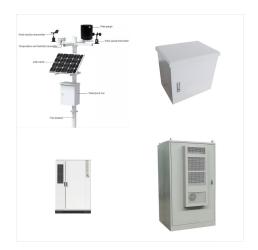

SRNE Solar offers versatile storage battery solutionstailored to diverse energy storage needs. and industrial applications, contributing to a sustainable energy future.

What is srne battery storage?

Additionally, they provide consistent performance even in extreme temperatures, making them an ideal choice for residential solar storage applications. The battery storage can be combined with SRNE brand inverter to form an off-grid photovoltaic system, which can solve the problem of electricity consumption in areas without electricity.

A solar storage battery, also known as a home solar battery storage system, is a rechargeable battery that stores excess electricity generated by solar panels during the day for use during periods of low sunlight or at night. It acts as a ???

A solar storage battery, also known as a home solar battery storage system, is a rechargeable battery that stores excess electricity generated by solar panels during the day for use during periods of low sunlight or at night. It acts as a backup power source for ???