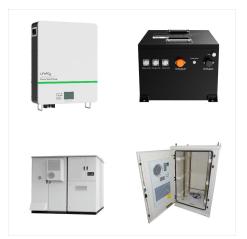

Experience intelligent power management with the SRNE All-In-One 5kW Inverter & 5.12kWh 51.2V Lithium Battery. This vertical energy storage system integrates a powerful inverter and high-capacity LiFePO4 battery, ???

Experience intelligent power management with the SRNE All-In-One 5kW Inverter & 5.12kWh 51.2V Lithium Battery. This vertical energy storage system integrates a powerful inverter and ???

The development of battery industry in the Republic of Belarus is carried out by subsidiaries 1AK-GROUP. Group of companies 1???? cooperates with scientific institutions of the country. The joint Institute of mechanical engineering of the NAS of Belarus presented the experimental plot of the electric components of the electric drive and energy

Experience intelligent power management with the SRNE All-In-One 5kW Inverter & 5.12kWh 51.2V Lithium Battery. This vertical energy storage system integrates a powerful inverter and high-capacity LiFePO4 battery, offering real-time monitoring through Wi-Fi???