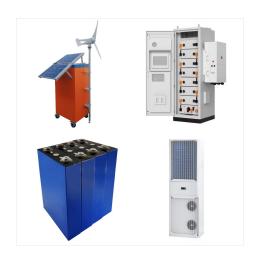

SRNE Solar offers versatile storage battery solutionstailored to diverse energy storage needs. and industrial applications, contributing to a sustainable energy future.

What is srne battery storage?

Additionally, they provide consistent performance even in extreme temperatures, making them an ideal choice for residential solar storage applications. The battery storage can be combined with SRNE brand inverter to form an off-grid photovoltaic system, which can solve the problem of electricity consumption in areas without electricity.