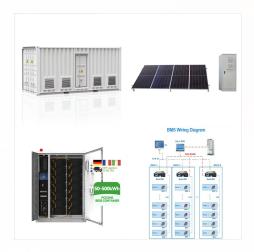

Battery addresses normally start at 1 and increase. The battery with address 1 is the master and it collects data from the other batteries. The RS485 jack on this battery is connected to the BMS jack on the inverter. You need an RS232 to USB cable connected to the RS232 jack on the Master (address 1) battery.