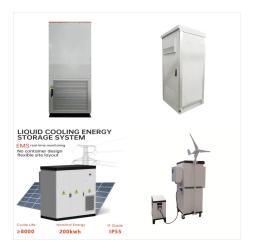

KWh Lithium-Battery-Energy-Storage-EOS 51.2v 100AH ??? 1,761,000.00 SR-EOS is a new generation of household energy storage system with LFP batteries which can meet the diversified needs of global users.