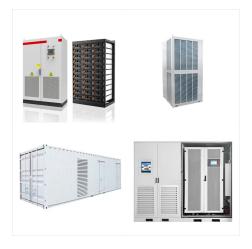

Experience intelligent power management with the SRNE All-In-One 5kW Inverter & 5.12kWh 51.2V Lithium Battery. This vertical energy storage system integrates a powerful inverter and high-capacity LiFePO4 battery, ???

Experience intelligent power management with the SRNE All-In-One 5kW Inverter & 5.12kWh 51.2V Lithium Battery. This vertical energy storage system integrates a powerful inverter and ???

The development of battery industry in the Republic of Belarus is carried out by subsidiaries 1AK-GROUP. Group of companies 1???? cooperates with scientific institutions of the country. The joint Institute of mechanical engineering of the NAS of Belarus presented the experimental plot of the electric components of the electric drive and energy

Experience intelligent power management with the SRNE All-In-One 5kW Inverter & 5.12kWh 51.2V Lithium Battery. This vertical energy storage system integrates a powerful inverter and high-capacity LiFePO4 battery, offering real-time monitoring through Wi-Fi???