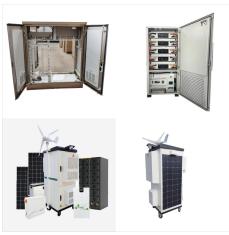

SRNE Solar offers versatile storage battery solutionstailored to diverse energy storage needs. and industrial applications, contributing to a sustainable energy future.

What is srne battery storage?

Additionally, they provide consistent performance even in extreme temperatures, making them an ideal choice for residential solar storage applications. The battery storage can be combined with SRNE brand inverter to form an off-grid photovoltaic system, which can solve the problem of electricity consumption in areas without electricity.

A solar storage battery, also known as a home solar battery storage system, is a rechargeable battery that stores excess electricity generated by solar panels during the day for use during periods of low sunlight or at night. It acts as a ???

A solar storage battery, also known as a home solar battery storage system, is a rechargeable battery that stores excess electricity generated by solar panels during the day for use during periods of low sunlight or at night. It acts as a backup power source for ???