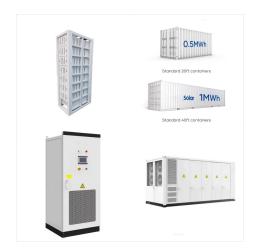

SRNE Solar offers versatile storage battery solutionstailored to diverse energy storage needs. and industrial applications, contributing to a sustainable energy future.

What is srne battery storage?

Additionally, they provide consistent performance even in extreme temperatures, making them an ideal choice for residential solar storage applications. The battery storage can be combined with SRNE brand inverter to form an off-grid photovoltaic system, which can solve the problem of electricity consumption in areas without electricity.

V SRNE lithium battery (10 years warranty) July 5, 2024. 5kWh/48V SRNE lithium battery (5 years warranty) Category: Batteries. Share. 0. Description; Reviews (0) 5.12kwh rated:51.2V 100AH lithium battery Support max 9pcs in parallel of 46.08wh

KWh Lithium-Battery-Energy-Storage-EOS 51.2v 100AH ??? 1,761,000.00 SR-EOS is a new generation of household energy storage system with LFP batteries which can meet the diversified needs of global users.