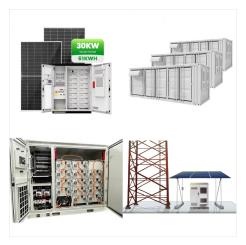

SR-EOS 10B Energy Storage Battery-(:SRNE)(),,,:, ???

V SRNE lithium battery (10 years warranty) July 5, 2024. 16kWh/48V SRNE lithium battery (10 years warranty) Category: Batteries. Share. 0. Description; Reviews (0) 16.07kwh rated:51.2V 314AH lithium battery Support max 16pcs in parallel of 257.12kwh