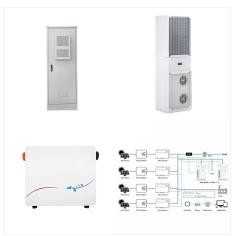

Question for the wiring experts. Powerwall 3 has built-in hybrid string inverter with 6 MPPT inputs. Its solar inputs PV DC MPPT Voltage Range is 150-480V DC My solar panels electrical parameters are: Nominal voltage is 55V DC Voc is 65V DC Nominal current is 8.56A For a single PW3 unit with 9 solar panels, what would be better?

More Power: The Powerwall 3 delivers 11.5 kW of continuous power???nearly double what the Powerwall 2 offered. This means you can power more appliances simultaneously without worry. Sleeker Design: The Powerwall 3 is slimmer, making it easier to install in tight spaces, and it has improved cooling technology to keep things running smoothly, even in hot ???

However, note that Powerwall 3 units can only connect with other Powerwall 3 units and not with older models like Powerwall 2. Seamless Integration with Solar Panels and Smart Technology . Tesla's Powerwall 3 integrates seamlessly with both solar panels and Tesla's solar roofs, creating a unified energy