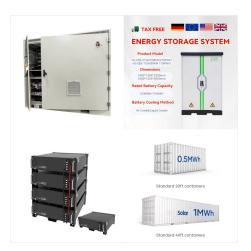

Released in February 2024, the Tesla Powerwall 3.0 is poised to become the most popular solar storage battery in the world. The sleek and attractive household solar storage solution doesn"t come cheap, however, and the five-figure selling price has many homeowners wondering if the latest iteration of Tesla Powerwall is worth the money.. Keep reading to ???