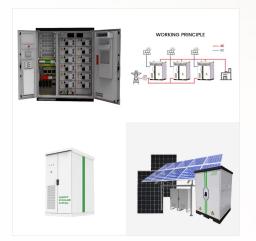

At the show, considered North America's biggest event of its type with more than 50,000 visitors at the 2024 edition, Rept Battero showcased a new large format 564Ah battery cell and a 20-foot containerised battery energy storage system (BESS) solution claimed to enable more than 6MWh of installed capacity on the DC side.

SOLAR

REPT BATTERO Energy Co., Ltd. ("REPT BATTERO" or "the company"), a leading new energy solution provider backed by China's stainless steel and nickel giant Tsingshan Group, has signed an agreement with Energy Vault, Inc. (NYSE: NRGV) ("Energy Vault"), a leader in sustainable, grid-scale energy storage solutions, to supply 10GWh of