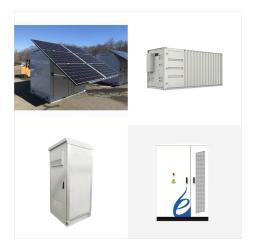

This battery is a key component of REPT BATTERO's innovative 20-foot 5.51MWh energy storage DC block, which delivers unparalleled energy efficiency in a standard shipping container size, exceeding

At ever the large control (Bl of the large control (Bl ot the large con

At the show, considered North America's biggest event of its type with more than 50,000 visitors at the 2024 edition, Rept Battero showcased a new large format 564Ah battery cell and a 20-foot containerised battery energy storage system (BESS) solution claimed to enable more than 6MWh of installed capacity on the DC side.