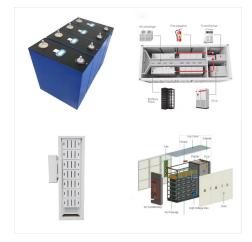

This battery is a key component of REPT BATTERO's innovative 20-foot 5.51MWh energy storage DC block, which delivers unparalleled energy efficiency in a standard shipping container size, exceeding

At ever the large control (Bl of the large control (Bl ot the large con

At the show, considered North America's biggest event of its type with more than 50,000 visitors at the 2024 edition, Rept Battero showcased a new large format 564Ah battery cell and a 20-foot containerised battery energy storage system (BESS) solution claimed to enable more than 6MWh of installed capacity on the DC side.