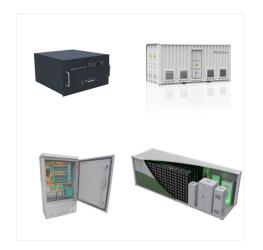

UL1973???UL9540A???IEC62619???UN38.3???U L642???GB/T 36276

The REPT BATTERO Powtrix energy storage system offers a 20% increase in energy density, a 16.6% reduction in footprint, and a 15.7% savings in investment compared to a traditional 5MWh energy