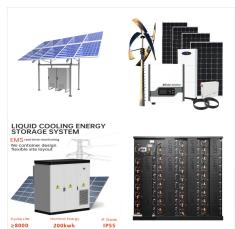

0GWh supply deal for ???

SOLAR



REPT BATTERO Energy Co., Ltd. ("REPT BATTERO" or "the company"), a leading new energy solution provider backed by China's stainless steel and nickel giant Tsingshan Group, has signed an agreement with Energy Vault, Inc. (NYSE: NRGV) ("Energy Vault"), a leader in sustainable, grid-scale energy storage solutions, to supply 10GWh of



Rept Battero energy storage system relies on special energy storage cells to achieve long-term service, multi-layer security protection mechanism, large-scale flexible peak regulation and ???





With a steadfast commitment to innovation and excellence, REPT BATTERO is at the forefront of revolutionizing energy storage solutions, catering to a global market that spans across China, the United States, and the European Union.



#### Am 9. Mai lief die

CB500-Lithium-Eisenphosphat-Langbatteriezelle von REPT BATTERO Energy Co., Ltd. erfolgreich vom Band. Die relevanten Parameter erf?llten die Versandstandards des Kunden und die erste Lieferung wurde erreicht namhafte inl?ndische Fahrzeughersteller und bald mit kompletten Fahrzeugen ausgestattet.



REPT BATTERO's power batteries mainly include square aluminum shell ternary lithium batteries and lithium iron phosphate batteries that meet the VDA and MEB standard sizes. It also provides BTL large cylindrical batteries. Independent research and development of core technology, improved battery space utilization and higher energy density





Spotlighting REPT BATTERO, the expo became a focal point for experts and enthusiasts eager to glean insights into the future of