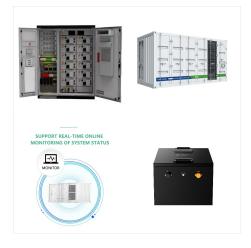

The product range spans from 50Ah to 625Ah models, meeting diverse user needs. According to public data from InfoLink Consulting, REPT BATTERO ranked third globally in energy storage ???

Rept Battero energy storage system relies on special energy storage cells to achieve long-term service, multi-layer security protection mechanism, large-scale flexible peak regulation and frequency regulation, and improve the efficiency and economy of the regional power grid.

Rept Battero energy storage system relies on special energy storage cells to achieve long-term service, multi-layer security protection mechanism, large-scale flexible peak regulation and ???

With a steadfast commitment to innovation and excellence, REPT BATTERO is at the forefront of revolutionizing energy storage solutions, catering to a global market that spans across China, the United States, and the European Union.