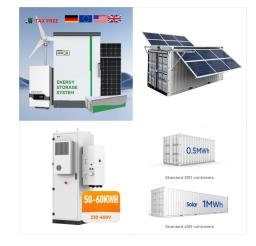

UL1973???UL9540A???IEC62619???UN38.3???U L642???GB/T 36276

The REPT BATTERO Powtrix energy storage system offers a 20% increase in energy density, a 16.6% reduction in footprint, and a 15.7% savings in investment compared to a traditional 5MWh energy

The product range spans from 50Ah to 625Ah models, meeting diverse user needs. According to public data from InfoLink Consulting, REPT BATTERO ranked third globally in energy storage ???

Rept Battero energy storage system relies on special energy storage cells to achieve long-term service, multi-layer security protection mechanism, large-scale flexible peak regulation and frequency regulation, and improve the efficiency and economy of the regional power grid.