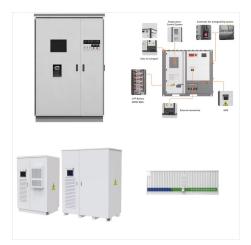

UL1973???UL9540A???IEC62619???UN38.3???U L642???GB/T 36276

The REPT BATTERO Powtrix energy storage system offers a 20% increase in energy density, a 16.6% reduction in footprint, and a 15.7% savings in investment compared to a traditional 5MWh energy

The product range spans from 50Ah to 625Ah models, meeting diverse user needs. According to public data from InfoLink Consulting, REPT BATTERO ranked third globally in energy storage ???

Rept Battero energy storage system relies on special energy storage cells to achieve long-term service, multi-layer security protection mechanism, large-scale flexible peak regulation and frequency regulation, and improve the efficiency and economy of the regional power grid.

Rept Battero energy storage system relies on special energy storage cells to achieve long-term service, multi-layer security protection mechanism, large-scale flexible peak regulation and ???

With a steadfast commitment to innovation and excellence, REPT BATTERO is at the forefront of revolutionizing energy storage solutions, catering to a global market that spans across China, the United States, and the European Union.