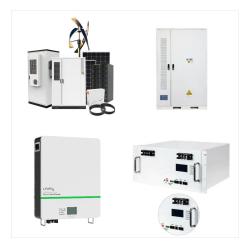

The product range spans from 50Ah to 625Ah models, meeting diverse user needs. According to public data from InfoLink Consulting, REPT BATTERO ranked third globally in energy storage cell shipments and second globally in small energy storage cell shipments in the first half of 2024, achieving outstanding results in the energy storage market.

The product range spans from 50Ah to 625Ah models, meeting diverse user needs. According to public data from InfoLink Consulting, REPT BATTERO ranked third globally in energy storage ???

Rept Battero energy storage system relies on special energy storage cells to achieve long-term service, multi-layer security protection mechanism, large-scale flexible peak regulation and frequency regulation, and improve the efficiency and economy of the regional power grid.

Rept Battero energy storage system relies on special energy storage cells to achieve long-term service, multi-layer security protection mechanism, large-scale flexible peak regulation and ???

With a steadfast commitment to innovation and excellence, REPT BATTERO is at the forefront of revolutionizing energy storage solutions, catering to a global market that spans across China, the United States, and the European Union.