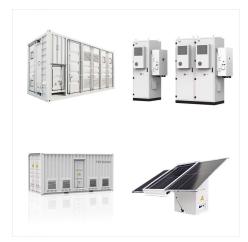

At the show, considered North America's biggest event of its type with more than 50,000 visitors at the 2024 edition, Rept Battero showcased a new large format 564Ah battery cell and a 20-foot containerised battery energy storage system (BESS) solution claimed to enable more than 6MWh of installed capacity on the DC side.

SOLAR

REPT BATTERO Energy Co., Ltd. ("REPT BATTERO" or "the company"), a leading new energy solution provider backed by China's stainless steel and nickel giant Tsingshan Group, has signed an agreement with Energy Vault, Inc. (NYSE: NRGV) ("Energy Vault"), a leader in sustainable, grid-scale energy storage solutions, to supply 10GWh of