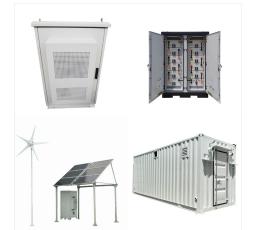

The product range spans from 50Ah to 625Ah models, meeting diverse user needs. According to public data from InfoLink Consulting, REPT BATTERO ranked third globally in energy storage ???

Rept Battero energy storage system relies on special energy storage cells to achieve long-term service, multi-layer security protection mechanism, large-scale flexible peak regulation and frequency regulation, and improve the efficiency and economy of the regional power grid.

Rept Battero energy storage system relies on special energy storage cells to achieve long-term service, multi-layer security protection mechanism, large-scale flexible peak regulation and ???

With a steadfast commitment to innovation and excellence, REPT BATTERO is at the forefront of revolutionizing energy storage solutions, catering to a global market that spans across China, the United States, and the European Union.