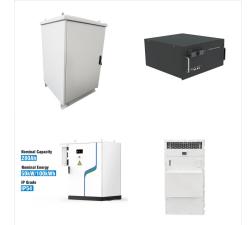

UL1973???UL9540A???IEC62619???UN38.3???U L642???GB/T 36276

The REPT BATTERO Powtrix energy storage system offers a 20% increase in energy density, a 16.6% reduction in footprint, and a 15.7% savings in investment compared to a traditional 5MWh energy