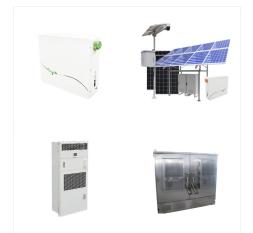

Our aircraft battery solutions are closely linked to the development needs of the low-altitude economy and are designed specifically for drones and electric vertical take-off and landing ???

Our aircraft battery solutions are closely linked to the development needs of the low-altitude economy and are designed specifically for drones and electric vertical take-off and landing (eVTOL) aircraft, providing power support with high energy density, light weight, high safety and long endurance.

D?couvrez les batteries d''alimentation et les batteries de stockage d''?nergie de REPT BATTERO pour fournir des solutions ?nerg?tiques efficaces, s?res et durables pour contribuer ? un avenir vert.

Our aircraft battery solutions are closely linked to the development needs of the low-altitude economy and are designed specifically for drones and electric vertical take-off and landing ???