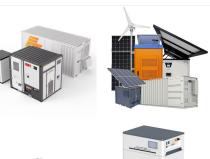

At the show, considered North America's biggest event of its type with more than 50,000 visitors at the 2024 edition, Rept Battero showcased a new large format 564Ah battery cell and a 20-foot containerised battery energy storage system (BESS) solution claimed to enable more than 6MWh of installed capacity on the DC side.

Spotlighting REPT BATTERO, the expo became a focal point for experts and enthusiasts eager to glean insights into the future of clean energy. The company's exhibit served as a testament to ???

REPT BATTERO, a subsidiary of the Fortune 500 Global company Tsingshan Group, stands at the forefront of the energy storage revolution. As a key player in the global lithium-ion battery supply chain, we combine cutting-edge technology with a fully integrated supply chain to deliver world-class Battery Energy Storage Systems (BESS).