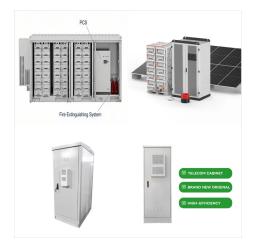

This battery is a key component of REPT BATTERO's innovative 20-foot 5.51MWh energy storage DC block, which delivers unparalleled energy efficiency in a standard shipping container size, exceeding

At ever the large control (Bl of the large control (Bl ot the large con