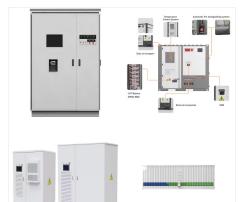

UL1973???UL9540A???IEC62619???UN38.3???U L642???GB/T 36276

The REPT BATTERO Powtrix energy storage system offers a 20% increase in energy density, a 16.6% reduction in footprint, and a 15.7% savings in investment compared to a traditional 5MWh energy

The product range spans from 50Ah to 625Ah models, meeting diverse user needs. According to public data from InfoLink Consulting, REPT BATTERO ranked third globally in energy storage ???

Rept Battero energy storage system relies on special energy storage cells to achieve long-term service, multi-layer security protection mechanism, large-scale flexible peak regulation and frequency regulation, and improve the efficiency and economy of the regional power grid.

Rept Battero energy storage system relies on special energy storage cells to achieve long-term service, multi-layer security protection mechanism, large-scale flexible peak regulation and ???

With a steadfast commitment to innovation and excellence, REPT BATTERO is at the forefront of revolutionizing energy storage solutions, catering to a global market that spans across China, the United States, and the European Union.