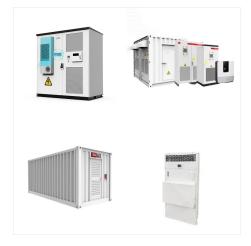

UL1973???UL9540A???IEC62619???UN38.3???U L642???GB/T 36276

The REPT BATTERO Powtrix energy storage system offers a 20% increase in energy density, a 16.6% reduction in footprint, and a 15.7% savings in investment compared to a traditional 5MWh energy