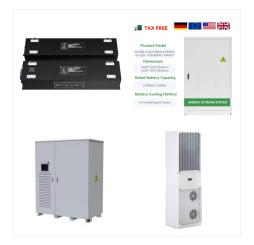

Established in 2017, REPT BATTERO Energy Co., Ltd. (formerly known as "Ruipu Energy") is specialized in the R& D, production and sales of lithium-ion batteries, with its focus on providing

Standard energy: 1004Wh; Nominal cycle (25????2C) ??? 8000 (0.5P/0.5P) Energy density: 173Wh/kg; Size: 206\*174\*71mm Application scenarios: Household energy storage, industrial and commercial energy storage, power energy storage Certification:

UL1973???UL9540A???IEC62619???UN38.3???U L642???GB/T 36276

The REPT BATTERO Powtrix energy storage system offers a 20% increase in energy density, a 16.6% reduction in footprint, and a 15.7% savings in investment compared to a traditional 5MWh energy