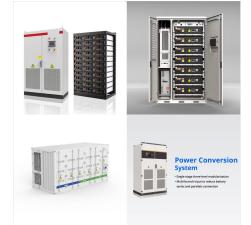

UL1973???UL9540A???IEC62619???UN38.3???U L642???GB/T 36276

The REPT BATTERO Powtrix energy storage system offers a 20% increase in energy density, a 16.6% reduction in footprint, and a 15.7% savings in investment compared to a traditional 5MWh energy

The product range spans from 50Ah to 625Ah models, meeting diverse user needs. According to public data from InfoLink Consulting, REPT BATTERO ranked third globally in energy storage ???

Rept Battero energy storage system relies on special energy storage cells to achieve long-term service, multi-layer security protection mechanism, large-scale flexible peak regulation and frequency regulation, and improve the efficiency and economy of the regional power grid.