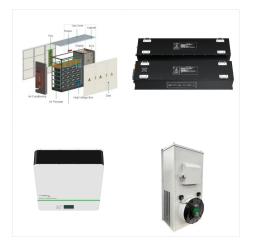

Standby Power Batteries | CSB Battery Technologies | CSB Battery HR Series The CSB Battery HR Series sealed lead acid battery is designed to be efficient in high discharge applications. The HR series offers smaller volume, light weight and high discharge efficiency with a design life up to 5 years in standby service.