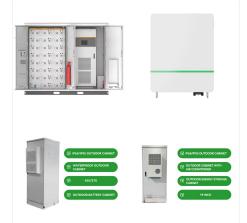

Standby Power Batteries | CSB Battery Technologies | CSB Battery HR Series The CSB Battery HR Series sealed lead acid battery is designed to be efficient in high discharge applications. The HR series offers smaller volume, light weight and high discharge efficiency with a design life up to 5 years in standby service.