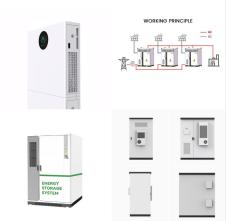

Standby Power Batteries | CSB Battery Technologies | CSB Battery HR Series The CSB Battery HR Series sealed lead acid battery is designed to be efficient in high discharge applications. The HR series offers smaller volume, light weight and high discharge efficiency with a design life up to 5 years in standby service.