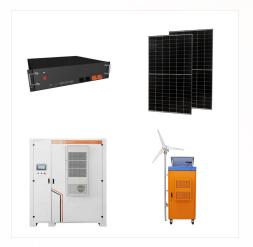

The successful implementation of the BESS featuring Tesla's Megapack 2XL demonstrates the potential for large-scale energy storage solutions to support the grid, integrate renewable sources, and ensure a ???

## BENIN WILSON POWER SOLUTIONS **SOLAR**°

The successful implementation of the BESS featuring Tesla's Megapack 2XL demonstrates the potential for large-scale energy storage solutions to support the grid, integrate renewable sources, and ensure a stable and sustainable energy supply.