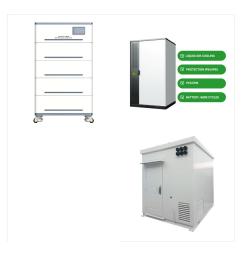

The successful implementation of the BESS featuring Tesla's Megapack 2XL demonstrates the potential for large-scale energy storage solutions to support the grid, integrate renewable sources, and ensure a ???

## BENIN WILSON POWER SOLUTIONS **SOLAR**°

The successful implementation of the BESS featuring Tesla's Megapack 2XL demonstrates the potential for large-scale energy storage solutions to support the grid, integrate renewable sources, and ensure a stable and sustainable energy supply.