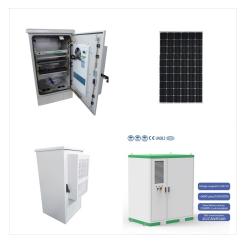

A consortium of MAN Diesel & Turbo and Danish EPC specialist, BWSC (Burmeister & Wain Scandinavian Contractor) has won the contract to build the new 127 MW Maria Gleta power plant near the city of Cotonou, Benin.