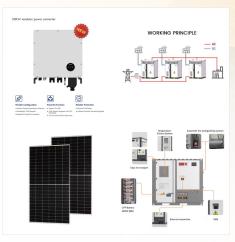

Wilson Power Solutions has announced that Transformers manufactured by a Leeds firm are playing a critical role in Europe's largest battery energy storage system (BESS) by megawatt hours, which has just come online in East Yorkshire.

Wilson Power Solutions has announced that Transformers manufactured by a Leeds firm are playing a critical role in Europe's largest battery energy storage system (BESS) by megawatt hours, which has just come ???