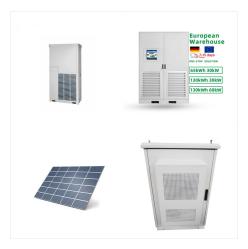

## BENIN WILSON POWER SOLUTIONS SOLAR

Having supplied transformers to all three of Europe's largest operational BESS by MWh, including Clay Tye, Bumpers, and Pillswood, Wilson Power Solutions continues to lead the way in providing bespoke solutions for ???

## BENIN WILSON POWER SOLUTIONS SOLAR

Having supplied transformers to all three of Europe's largest operational BESS by MWh, including Clay Tye, Bumpers, and Pillswood, Wilson Power Solutions continues to lead the way in providing bespoke solutions for transformative energy projects.