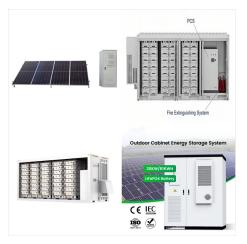

The successful implementation of the BESS featuring Tesla's Megapack 2XL demonstrates the potential for large-scale energy storage solutions to support the grid, integrate renewable sources, and ensure a ???

## BENIN WILSON POWER SOLUTIONS **SOLAR**°

The successful implementation of the BESS featuring Tesla's Megapack 2XL demonstrates the potential for large-scale energy storage solutions to support the grid, integrate renewable sources, and ensure a stable and sustainable energy supply.