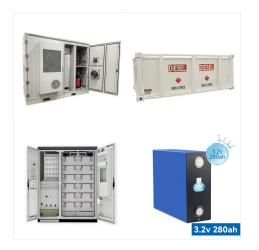

Wilson Power Solutions has announced that Transformers manufactured by a Leeds firm are playing a critical role in Europe's largest battery energy storage system (BESS) by megawatt hours, which has just come online in East Yorkshire.

Wilson Power Solutions has announced that Transformers manufactured by a Leeds firm are playing a critical role in Europe's largest battery energy storage system (BESS) by megawatt hours, which has just come ???