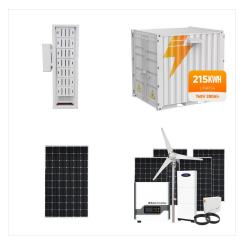

## BENIN WILSON POWER SOLUTIONS SOLAR

Having supplied transformers to all three of Europe's largest operational BESS by MWh, including Clay Tye, Bumpers, and Pillswood, Wilson Power Solutions continues to lead the way in providing bespoke solutions for ???

## BENIN WILSON POWER SOLUTIONS SOLAR

Having supplied transformers to all three of Europe's largest operational BESS by MWh, including Clay Tye, Bumpers, and Pillswood, Wilson Power Solutions continues to lead the way in providing bespoke solutions for transformative energy projects.