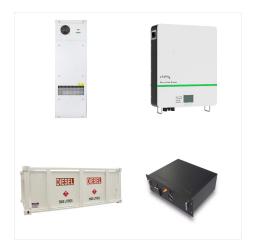

Solar Battery Bank: A solar battery bank allows you to store excess solar energy for later use. This is advantageous during cloudy days or at night when solar panels cannot generate electricity. Opt for a battery bank with a suitable capacity to ???

Building solar battery storage is not just about connecting different components. It's crucial to understand the full process and anticipate potential issues. Benefits of Adding a Solar Battery Backup to Your Solar Power System. Adding a solar battery backup to your set-up means you'll have a power supply even when your grid connection is down.

Discover how to set up a solar battery system to enhance your home's energy efficiency. This comprehensive guide covers key benefits, essential components, and step-by-step installation tips. Learn how to store excess solar energy, reduce reliance on the grid, and save on electricity bills while contributing to a greener planet. Additionally, find maintenance ???