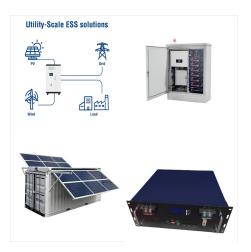

This blog introduces how to properly set up a basic solar system, covering how to plug in and wire solar panels, how to hook up solar panels and connect solar panels to battery, and how to do solar panel wiring diagram. System Set Up. Note: When setting up your system, the solar panels should be out of the sun or covered for safety reasons

Unlock the potential of solar energy with our comprehensive guide on wiring solar batteries. Discover essential steps, safety tips, and troubleshooting advice to optimize your system's performance and longevity. From proper connections to routine maintenance, we cover it all to ensure your setup is efficient and safe. Equip yourself with the knowledge to tackle ???