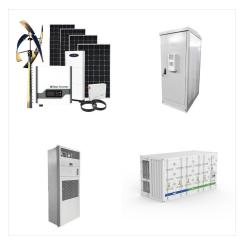

Solar Battery Bank: A solar battery bank allows you to store excess solar energy for later use. This is advantageous during cloudy days or at night when solar panels cannot generate electricity. Opt for a battery bank with a suitable capacity to ???

Building solar battery storage is not just about connecting different components. It's crucial to understand the full process and anticipate potential issues. Benefits of Adding a Solar Battery Backup to Your Solar Power System. Adding a solar battery backup to your set-up means you'll have a power supply even when your grid connection is down.

Discover how to set up a solar battery system to enhance your home's energy efficiency. This comprehensive guide covers key benefits, essential components, and step-by-step installation tips. Learn how to store excess solar energy, reduce reliance on the grid, and save on electricity bills while contributing to a greener planet. Additionally, find maintenance ???