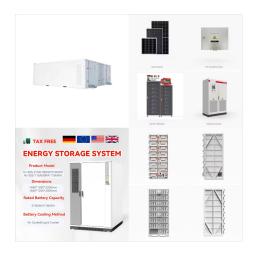

Solar Battery Bank: A solar battery bank allows you to store excess solar energy for later use. This is advantageous during cloudy days or at night when solar panels cannot generate electricity. Opt for a battery bank with a suitable capacity to ???

Building solar battery storage is not just about connecting different components. It's crucial to understand the full process and anticipate potential issues. Benefits of Adding a Solar Battery Backup to Your Solar Power System. Adding a solar battery backup to your set-up means you'll have a power supply even when your grid connection is down.

Discover how to set up a solar battery system to enhance your home's energy efficiency. This comprehensive guide covers key benefits, essential components, and step-by-step installation tips. Learn how to store excess solar energy, reduce reliance on the grid, and save on electricity bills while contributing to a greener planet. Additionally, find maintenance ???