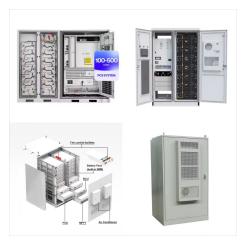

Solar Battery Bank: A solar battery bank allows you to store excess solar energy for later use. This is advantageous during cloudy days or at night when solar panels cannot generate electricity. Opt for a battery bank with a suitable capacity to ???

Building solar battery storage is not just about connecting different components. It's crucial to understand the full process and anticipate potential issues. Benefits of Adding a Solar Battery Backup to Your Solar Power System. Adding a solar battery backup to your set-up means you'll have a power supply even when your grid connection is down.