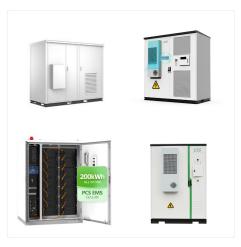

Solar Battery Bank: A solar battery bank allows you to store excess solar energy for later use. This is advantageous during cloudy days or at night when solar panels cannot generate electricity. Opt for a battery bank with a suitable capacity to ???

Building solar battery storage is not just about connecting different components. It's crucial to understand the full process and anticipate potential issues. Benefits of Adding a Solar Battery Backup to Your Solar Power System. Adding a solar battery backup to your set-up means you'll have a power supply even when your grid connection is down.

Discover how to set up a solar battery system to enhance your home's energy efficiency. This comprehensive guide covers key benefits, essential components, and step-by-step installation tips. Learn how to store excess solar energy, reduce reliance on the grid, and save on electricity bills while contributing to a greener planet. Additionally, find maintenance ???