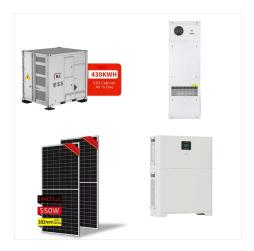

They invested in a solar and battery system to provide their home with backup power in a grid outage. They are trending 40% dependence on the grid. BE Solar deployed a 51.6kW 120 panel system using 430 Watt solar panels on their warehouse facility in Hamilton, Bermuda. BE Solar was later hired by the Board of Trustees to

Products. Uncover the epitome of solar technology with our pioneering sustainable living solutions, showcasing leading-edge solar photovoltaic (PV) systems, state-of-the-art solar panels, battery storage, and electric vehicle charging.