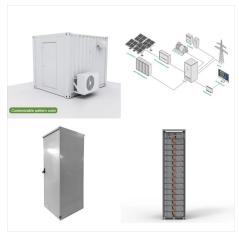

8 UTILIT SCALE BATTER ENERG STORAGE SYSTEM (BESS) BESS DESIGN IEC - 4.0 MWH SYSTEM DESIGN ??? 2. Utility-scale BESS system description The 4 MWh BESS includes 16 Lithium Iron Phosphate (LFP) battery storage racks arranged in a two-module containerized architecture; racks are coupled inside a DC combiner panel. Power is converted from direct