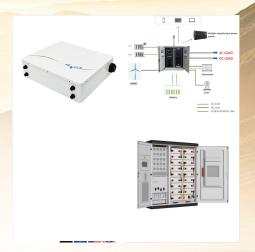

250W 12V Monocrystalline 9BusBar Solar Panel from Newpowa, \$309.90 with Free Shipping for Domestic Orders (48 States). Corrosion Resistant frame protects a cell efficiency of 21.3% for cabins, boats, and countless large off-grid applications. Has a 2yr limited parts & workmanship warranty, a 10yr 90% Output, and a 25yr 80% Output Warranty. Get Yours Today!



In this guide we"ve outlined some of the best solar panels on offer for four-wheel drivers, and we"ve split the panels in to three categories: Rigid; Folding/Flexible; and Solar blankets. 160W panel = 0.88m2; 200W panel = 1.1m2; 250W panel = ???



There are 72 solar cells and a black back sheet for extra durability and safety. It takes up 18 sq ft of space for a single panel installation. This 250 watt solar panel is commonly used