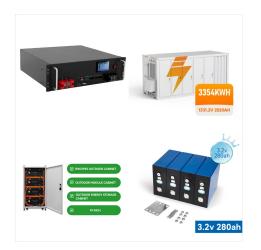

pping for Domestic Orders (48 States). Corrosion Resistant frame protects a cell efficiency of 21.3% for cabins, boats, and countless large off-grid applications. Has a 2yr limited parts & workmanship warranty, a 10yr 90% Output, and a 25yr 80% Output Warranty. Get Yours Today!



In this guide we"ve outlined some of the best solar panels on offer for four-wheel drivers, and we"ve split the panels in to three categories: Rigid; Folding/Flexible; and Solar blankets. 160W panel = 0.88m2; 200W panel = 1.1m2; 250W panel = ???



There are 72 solar cells and a black back sheet for extra durability and safety. It takes up 18 sq ft of space for a single panel installation. This 250 watt solar panel is commonly used in all types of solar system and is ideal for homes or business installations.





SolarWorld SunModule Pro 250 Watt, 20V Polycrystalline Solar Panel (SW250P) Rating Required. Name Email Required. Review Subject Required. Comments Required. SKU: SW250P UPC: MPN: Weight: 151.00 LBS. Contact for price and availability - 888-680-2427 or sales@mrsolar. Current Stock:



Additionally, it is important to ensure that your photovoltaic panels are properly sized for your area and sized solar panel systems by the number of 250W solar panels required for each system size. The Drawbacks of 250 Watt Solar Panels Cells



A 250w solar panel is one of the most widely manufactured panels and is therefore used in many businesses, homes, and cottages by owners who wish to go green.. In this article, you''ll discover whether 250w solar panels are the best choice for your needs and learn