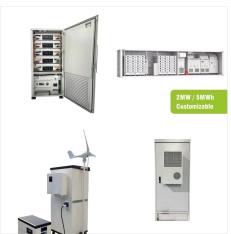

3. Illuminate your space with the Luminous inverter & battery combo in a sleek blue design. The Zelio+ 1100 pure sine wave inverter, paired with the RC 15000 120 Ah tubular battery, ensures a reliable power backup for homes, offices, and shops. The inverter features a digital display for monitoring battery status and backup time.

Shop Luminous Zelio+ 1100 Inverter for Home,
Office & Shops | 900VA/12V Pure Sinewave |
Reliable Power Backup | Supports 1 Inverter Battery
| LCD Display | Easy Installation | with 36 ???

The Luminous Inverter & Battery Combo, featuring the Eco Volt Neo 850 Pure Sine Wave 700VA/12V Inverter and the Red Charge RC 15000 PRO 120Ah Battery, is an excellent power solution for

The Luminous Inverter & Battery Combo, featuring the Eco Volt Neo 850 Pure Sine Wave 700VA/12V Inverter and the Red Charge RC 15000 PRO 120Ah Battery, is an excellent power solution for

Shop Luminous Zelio+ 1100 Inverter for Home,
Office & Shops | 900VA/12V Pure Sinewave |
Reliable Power Backup | Supports 1 Inverter Battery
| LCD Display | Easy Installation | with 36 Months
Warranty online at best prices at desertcart - the
best international shopping platform in Macau.
FREE Delivery Across Macau. EASY Returns &
Exchange.