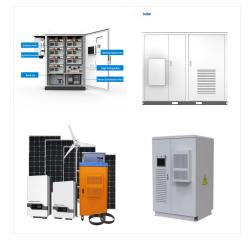

The proposed privately funded project would incorporate a mix of renewable energy technologies to provide greater levels of daily power availability and grid stability. The technologies under consideration are: Anaerobic Digestion (AD) Ground-Mounted Solar Photovoltaics (Solar PV) On shore Wind Technology; Battery Storage