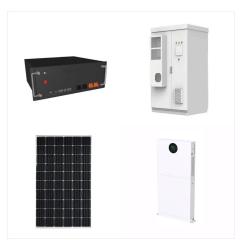

The proposed privately funded project would incorporate a mix of renewable energy technologies to provide greater levels of daily power availability and grid stability. The technologies under consideration are: Anaerobic Digestion (AD) Ground-Mounted Solar Photovoltaics (Solar PV) On shore Wind Technology; Battery Storage