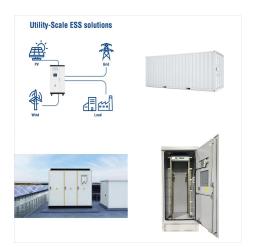

The proposed privately funded project would incorporate a mix of renewable energy technologies to provide greater levels of daily power availability and grid stability. The technologies under consideration are: Anaerobic Digestion (AD) Ground-Mounted Solar Photovoltaics (Solar PV) On shore Wind Technology; Battery Storage