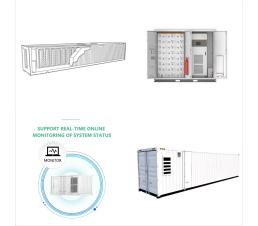

The proposed privately funded project would incorporate a mix of renewable energy technologies to provide greater levels of daily power availability and grid stability. The technologies under consideration are: Anaerobic Digestion (AD) Ground-Mounted Solar Photovoltaics (Solar PV) On shore Wind Technology; Battery Storage