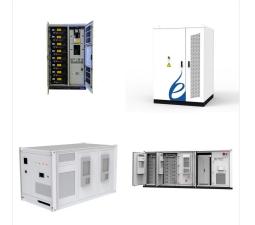

Battery Management Systems (BMS) are essential components in any DIY energy storage system, offering critical features like cell monitoring, balancing, and protection against overcharge and over-discharge.

Our diversified portfolio isn"t just a collection of products, but a testament to our dedication. Every BESTWAY product undergoes rigorous quality checks, ensuring the trust placed in us by our partners across industries, from Energy Storage Systems (ESS) to power battery systems.