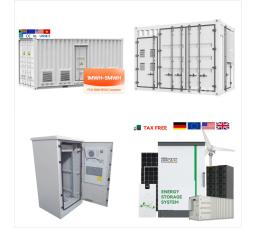

BMS Type: Home Energy Storage System HESS. Continuous Discharge Current: 100A 150A 200A 250A. Voltage: 24v 25.6v 36v 48v 51.2v 58v. String: 8s 9s 10s 11s 12s 13s 14s 15s 16s. BMS Support Battery Type: For LFPNMCLTO|Na-ion. Certifications: CE/ROHS Supporting 16pcs battery pack parallel connection.

Battery Management Systems (BMS) are essential components in any DIY energy storage system, offering critical features like cell monitoring, balancing, and protection against overcharge and over-discharge.

Our diversified portfolio isn"t just a collection of products, but a testament to our dedication. Every BESTWAY product undergoes rigorous quality checks, ensuring the trust placed in us by our partners across industries, from Energy Storage Systems (ESS) to power battery systems.