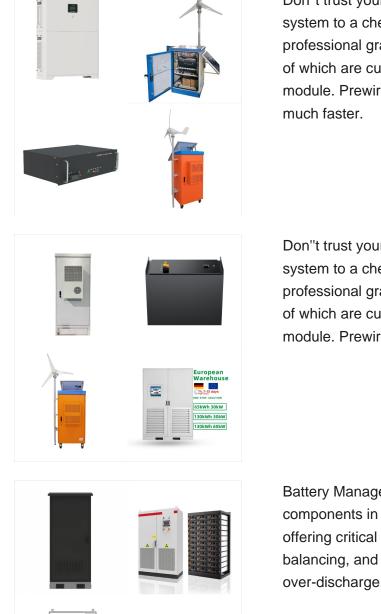

Don"t trust your safety and expensive battery system to a cheap or repurposed BMS! This professional grade BMS now supports 3 Outputs, 2 of which are customer configurable using the Wifi module. Prewired harnesses make the installation much faster.

Don"t trust your safety and expensive battery system to a cheap or repurposed BMS! This professional grade BMS now supports 3 Outputs, 2 of which are customer configurable using the Wifi module. Prewired harnesses make the ???

Battery Management Systems (BMS) are essential components in any DIY energy storage system, offering critical features like cell monitoring, balancing, and protection against overcharge and over-discharge.