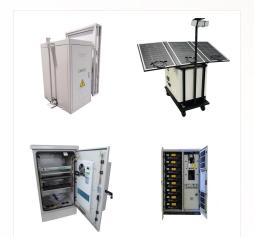

BMS Type: Home Energy Storage System HESS. Continuous Discharge Current: 100A 150A 200A 250A. Voltage: 24v 25.6v 36v 48v 51.2v 58v. String: 8s 9s 10s 11s 12s 13s 14s 15s 16s. BMS Support Battery Type: For LFPNMCLTO|Na-ion. Certifications: CE/ROHS Supporting 16pcs battery pack parallel connection.