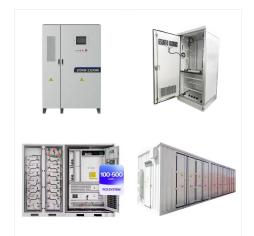

BMS Type: Home Energy Storage System HESS. Continuous Discharge Current: 100A 150A 200A 250A. Voltage: 24v 25.6v 36v 48v 51.2v 58v. String: 8s 9s 10s 11s 12s 13s 14s 15s 16s. BMS Support Battery Type: For LFPNMCLTO|Na-ion. Certifications: CE/ROHS Supporting 16pcs battery pack parallel connection.

Our diversified portfolio isn"t just a collection of products, but a testament to our dedication. Every BESTWAY product undergoes rigorous quality checks, ensuring the trust placed in us by our partners across industries, from Energy Storage Systems (ESS) to power battery systems.