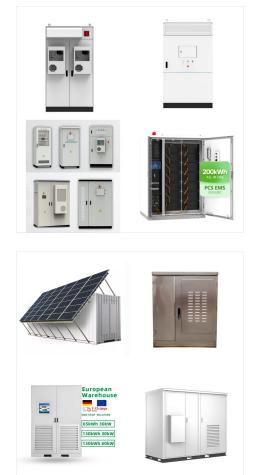

BMS Type: Home Energy Storage System HESS. Continuous Discharge Current: 100A 150A 200A 250A. Voltage: 24v 25.6v 36v 48v 51.2v 58v. String: 8s 9s 10s 11s 12s 13s 14s 15s 16s. BMS Support Battery Type: For LFPNMCLTO|Na-ion. Certifications: CE/ROHS Supporting 16pcs battery pack parallel connection.

Battery Management Systems (BMS) are essential components in any DIY energy storage system, offering critical features like cell monitoring, balancing, and protection against overcharge and over-discharge.

Our diversified portfolio isn"t just a collection of products, but a testament to our dedication. Every BESTWAY product undergoes rigorous quality checks, ensuring the trust placed in us by our partners across industries, from Energy Storage Systems (ESS) to power battery systems.