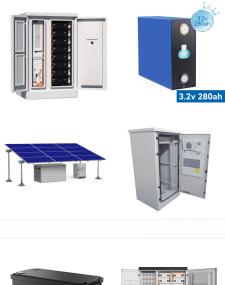

**SOLAR**<sup>°</sup>

BATTERY ENERGY STORAGE

> When it comes to solar panels at Big Island Hawaii, Rising Sun Solar is at the forefront, offering cutting-edge products from renowned brands like Tesla, SunPower, LG, and Q Cells.We specialize in designing solar energy systems suited to your needs, presenting a range of options from Tesla Powerwall, SunPower, to Generac solar energy batteries.

## **SYSTEMS**

When it comes to solar panels at Big Island Hawaii, Rising Sun Solar is at the forefront, offering cutting-edge products from renowned brands like Tesla, SunPower, LG, and Q Cells.We specialize in designing solar energy systems ???