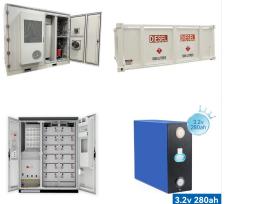

3/8

ENERGY STORAGE SYSTEM

6. What geological processes led to the formation of Bouvet Island? Bouvet Island's volcanic origins can be traced back to the geological processes occurring along the Mid-Atlantic Ridge. The island is situated on a branch of this ridge known as the Bouvet Triple Junction, where three tectonic plates meet. 7. How does the volcanic activity on