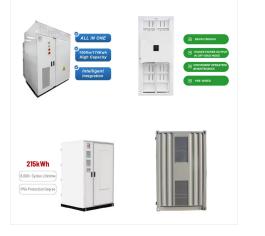

rience to residential, commercial buildings & consumers. We provide best in class solar energy systems to the independent houses, housing societies, SMEs, MNCs, industries hospitals, and hotels.



Sunrise and Sunset. Times of sunrise and sunset in Bouvet Island during September 2024. Taking September 1, 2024 as reference, the sun rises at 08:26:13 at 77.23?ENE (East-northeast) and sets at 19:07:14 at 306.16?WNW (West-northwest).

This process simultaneously releases CO 2, but water electrolysis uses electricity from solar PV and offers a promising route to produce H2 without any CO 2 emissions. The research team, led by Esposito, has developed a novel photovoltaic powered electrolysis device that can operate on a stand-alone platform that floats on open water. The

**SOLAR**<sup>°</sup>



BATTERY ENERGY STORAGE

> When it comes to solar panels at Big Island Hawaii, Rising Sun Solar is at the forefront, offering cutting-edge products from renowned brands like Tesla, SunPower, LG, and Q Cells.We specialize in designing solar energy systems suited to your needs, presenting a range of options from Tesla Powerwall, SunPower, to Generac solar energy batteries.



Solar panels are typically connected in long series to generate a high system voltage, often exceeding 1000 V, which is used to power solar inverters. Figure 5: Sample module with PID. The large voltage difference between the grounded frames and solar cells may be too much for low-quality solar cells to manage, causing them to fail.



Quero mesmo comprar um sistema solar t?rmico para a minha casa. Algu?m j? ouvi falar