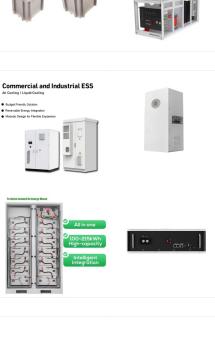

3/8

ENERGY STORAGE SYSTEM

6. What geological processes led to the formation of Bouvet Island? Bouvet Island's volcanic origins can be traced back to the geological processes occurring along the Mid-Atlantic Ridge. The island is situated on a branch of this ridge known as the Bouvet Triple Junction, where three tectonic plates meet. 7. How does the volcanic activity on

100K 232KV

#### **BOUVET ISLAND RIGSUN SOLAR SYSTEMS**

It will see the installation of 3.5GW of solar and 1.6GW of wind capacity in addition to an energy storage component. Upon completion, the manufacturing plant will have an annual production capacity of about 200,000 tonnes of industrial silicon, 150,000 tonnes of polysilicon, 10GW of solar cells and 3GW of panels.