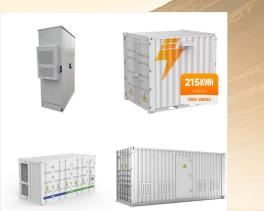

3/8

ENERGY STORAGE SYSTEM

6. What geological processes led to the formation of Bouvet Island? Bouvet Island's volcanic origins can be traced back to the geological processes occurring along the Mid-Atlantic Ridge. The island is situated on a branch of this ridge known as the Bouvet Triple Junction, where three tectonic plates meet. 7. How does the volcanic activity on