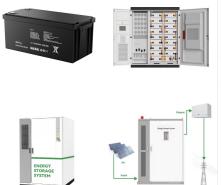

#### **BOUVET ISLAND RIGSUN SOLAR SYSTEMS**

It will see the installation of 3.5GW of solar and 1.6GW of wind capacity in addition to an energy storage component. Upon completion, the manufacturing plant will have an annual production capacity of about 200,000 tonnes of industrial silicon, 150,000 tonnes of polysilicon, 10GW of solar cells and 3GW of panels.