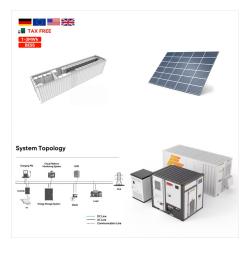

ar across 33 European wind and solar parks. Czechia installed 484 MW of solar in the first half of this year, nearly matching the 487 MW added in the first six months of 2023. Popular content. Novel bifacial flexible PV cell offers 27% efficiency.





Welcome to Brickabrac! Discover a curated collection LEGO products, including rare LEGO polybags, LEGO Minifigures and a great selection of retired LEGO sets. Enhance your collection with unique and hard-to-find LEGO items. Shop now for the best in LEGO treasures. Visit Brickabrac .uk today!



LEGO Creator 40252 Mini Volkswagen Beetle Cruise down memory lane with this limited edition 2017 Mini Volkswagen Beetle LEGO set. With 141 pieces, create a classic car that matches set number 10252. Perfect for LEGO enthusiasts and car lovers alike!



Of the new solar power plants, 80,069 (96.7%) were from household rooftops, with a total output of 823.3MWp. The average size of domestic PV plants was 10.3kWp last year, up from 6.7kWp in 2022. 92% of families chose a solution combined with battery storage with an average capacity of 12kWh, up from 11.7kWh in 2022.





Several utility scale solar projects are being developed in Czechia, with investors hoping to secure subsidies from a recently launched rebate scheme that covers up to 50% of the costs. Securing a



It's an exciting time for energy in the Czech Republic, as the nation pours an additional CZK 55 billion (EUR 2.3 billion) into the New Green Savings program, which provides significant funding for homeowners to install rooftop solar PV systems as well as other energy-saving