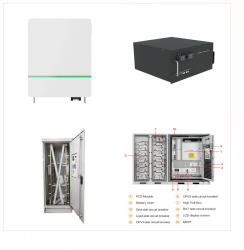

EcoFlow DELTA 2 is not just a battery; it offers a reliable source of energy that you can take with you anywhere as well as offering home power security. With its sleek design and impressive power capabilities, this power station is perfect ???

EcoFlow DELTA 2 is not just a battery; it offers a reliable source of energy that you can take with you anywhere as well as offering home power security. With its sleek design and impressive power capabilities, this power station is perfect for outdoor enthusiasts and travelers.