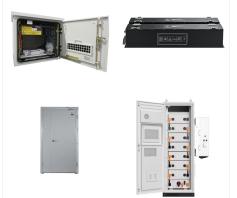

## **BRAZIL ECOFLOW DELTA**

The EcoFlow DELTA and EcoFlow DELTA 2 series offers industry-leading portable power stations for home backup, power outages, and outdoor adventures. This portable power station comparison breaks down performance by capacity, output, portability, solar capability, battery chemistry, and more, helping you quickly find the right product for you.

Introducing the world's first portable home battery with an expandable ecosystem for home backup, outdoor recreations, professional production, smart energy management, lower energy bills, and more. The EcoFlow DELTA Pro is the next leap in portable power technology, offering you power security and independence, wherever you are.