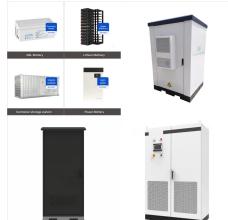

## **BRAZIL ECOFLOW DELTA**

Add on the DELTA 2 extra battery to reach 2048Wh, or add on the DELTA Max Extra Battery to hit 3040Wh. Great for home backup or everyday appliances. Huge AC Output. 1800W AC output means you can power more than 90% of your home applianc

Add on the DELTA 2 extra battery to reach 2048Wh, or add on the DELTA Max Extra Battery to hit 3040Wh. Great for home backup or everyday appliances. Huge AC Output. 1800W AC output means you can power more than 90% of ???