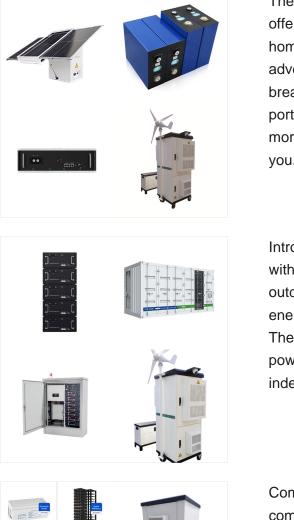

## **BRAZIL ECOFLOW DELTA**

The EcoFlow DELTA and EcoFlow DELTA 2 series offers industry-leading portable power stations for home backup, power outages, and outdoor adventures. This portable power station comparison breaks down performance by capacity, output, portability, solar capability, battery chemistry, and more, helping you quickly find the right product for you.

Introducing the world's first portable home battery with an expandable ecosystem for home backup, outdoor recreations, professional production, smart energy management, lower energy bills, and more. The EcoFlow DELTA Pro is the next leap in portable power technology, offering you power security and independence, wherever you are.