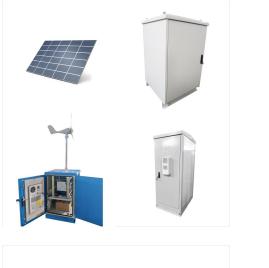

## **BRAZIL ECOFLOW DELTA**

The EcoFlow DELTA and EcoFlow DELTA 2 series offers industry-leading portable power stations for home backup, power outages, and outdoor adventures. This portable power station comparison breaks down performance by capacity, output, portability, solar capability, battery chemistry, and more, helping you quickly find the right product for you.

Introducing the world's first portable home battery with an expandable ecosystem for home backup, outdoor recreations, professional production, smart energy management, lower energy bills, and more. The EcoFlow DELTA Pro is the next leap in portable power technology, offering you power security and independence, wherever you are.