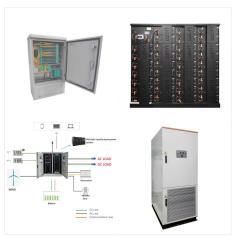

Transformerless solar on grid inverter with 40kW high power and max power up to 43000 watt. On grid tie inverter adopt swith 200-820V DC wide input to three phse 208V-480V AC wide output, 2 MPPT, optimizes the power output from ???