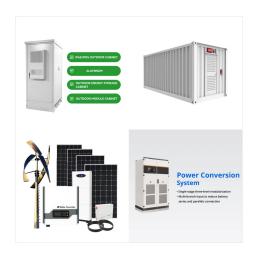

Low frequency inverter is 20000 watt high power, digital LCD display data info, powerful protection function. With a power capacity of 20 kW, this solar inverter is capable of handling significant electrical loads, making it suitable for larger ???

Transformerless solar on grid inverter with 40kW high power and max power up to 43000 watt. On grid tie inverter adopt swith 200-820V DC wide input to three phse 208V-480V AC wide output, 2 MPPT, optimizes the power output from ???

20 KW Solar Panel. Solar panel rated power:19880W Suitable for daily power consumption: >120KWH. Allowable max loads power:20KW/28KVA . 48pcs 355W monocrystalline solar panel. A Grade SUNTECH cells of high efficiency 18% . Vmp:38.39V Voc:47.13V Imp:9.25A. Size : 1956\*992\*40mm .