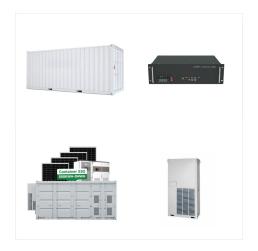

Low frequency inverter is 20000 watt high power, digital LCD display data info, powerful protection function. With a power capacity of 20 kW, this solar inverter is capable of handling significant electrical loads, making it suitable for larger ???

Transformerless solar on grid inverter with 40kW high power and max power up to 43000 watt. On grid tie inverter adopt swith 200-820V DC wide input to three phse 208V-480V AC wide output, 2 MPPT, optimizes the power output from ???

20 KW Solar Panel. Solar panel rated power:19880W Suitable for daily power consumption: >120KWH. Allowable max loads power:20KW/28KVA . 48pcs 355W monocrystalline solar panel. A Grade SUNTECH cells of high efficiency 18% . Vmp:38.39V Voc:47.13V Imp:9.25A. Size : 1956\*992\*40mm .