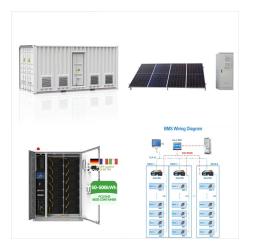

20 KW Solar Panel. Solar panel rated power:19880W Suitable for daily power consumption: >120KWH. Allowable max loads power:20KW/28KVA . 48pcs 355W monocrystalline solar panel. A Grade SUNTECH cells of high efficiency 18% . Vmp:38.39V Voc:47.13V Imp:9.25A. Size : 1956\*992\*40mm .