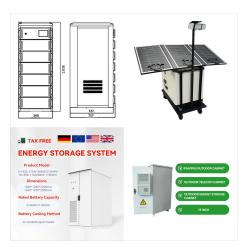

20 KW Solar Panel. Solar panel rated power:19880W Suitable for daily power consumption: >120KWH. Allowable max loads power:20KW/28KVA . 48pcs 355W monocrystalline solar panel. A Grade SUNTECH cells of high efficiency 18% . Vmp:38.39V Voc:47.13V Imp:9.25A. Size : 1956\*992\*40mm .