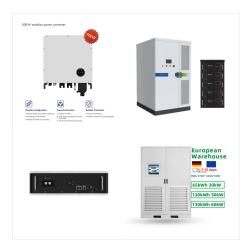

Low frequency inverter is 20000 watt high power, digital LCD display data info, powerful protection function. With a power capacity of 20 kW, this solar inverter is capable of handling significant electrical loads, making it suitable for larger ???