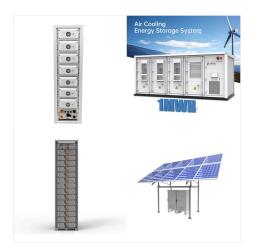

The Uusnivala project is just shy of being largest BESS project being built currently in the Nordic country, which at present would be a 56.4MW/112.9MWh system from IPP Neoen (Premium access article).OX2 didn"t reveal when the project is expected to come online. The BESS will participate in Finland's ancillary service and wholesale energy markets, being ???

NTR chief investment officer Anthony Doherty stated: "We are constantly looking to diversify the clean energy technologies we use, so Uusnivala is a very attractive addition for us and the Fund. "With the addition of this project, the fund now manages 480MW of onshore and offshore wind, solar and battery energy storage across Spain, France