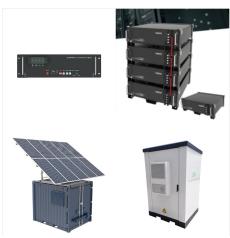

This profile provides a snapshot of the energy landscape of the British Virgin Islands (BVI), one of three sets of the Virgin Island territories in an archipelago making up the northern portion of ???

The British Virgin Islands (BVI), a British Overseas
Territory of 59 square miles, consists of
approximately 60 islands, cays and islets. The
majority of its population lives on the four main
islands of Anegada, Jost 1 Energy Policy
Framework for the British Virgin Islands, provided by
BVIEC to DNV GL on 22 April 2014 . ENERGY
POLICY Page 3

British Virgin Islands. U.S. Department of Energy. Energy Snapshot. Installed Capacity . 57.4 MW. RE Installed Capacity Share : 1.7%: Peak Demand (2015) 34 MW: Total Generation (2015) 210.2 GWh: This profile provides a snapshot of the energy landscape of the British Virgin Islands (BVI), one of three sets of the Virgin Island territories