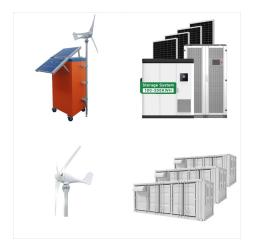

The Uusnivala project is just shy of being largest BESS project being built currently in the Nordic country, which at present would be a 56.4MW/112.9MWh system from IPP Neoen (Premium access article).OX2 didn"t reveal when the project is expected to come online. The BESS will participate in Finland's ancillary service and wholesale energy markets, being ???

Murley wind farm was acquired by the NTR
Renewable Energy Income Fund II in 2022 and
construction of the project is significantly advanced.
The Fund has invested in onshore wind, solar and
battery energy storage projects across six European
countries. The operating assets in this Fund
produces enough clean energy to power c. 180,000
homes

NTR chief investment officer Anthony Doherty stated: "We are constantly looking to diversify the clean energy technologies we use, so Uusnivala is a very attractive addition for us and the Fund. "With the addition of this project, the fund now manages 480MW of onshore and offshore wind, solar and battery energy storage across Spain, France