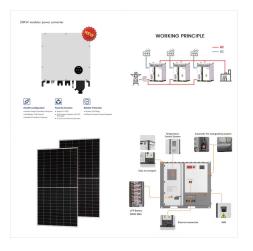

he Fund. "With the addition of this project, the fund now manages 480MW of onshore and offshore wind, solar and battery energy storage across Spain, France





Bosnia & Herzegovina (BAM ????) Botswana (BWP P) Brazil (USD \$) British Virgin Islands (USD \$) Brunei (BND \$) delivers golfers maximum energy return to more effectively generate ground reaction force. Soft & responsive under foot cushioning with the PMX Foam midsole; delivers on-course comfort and zonal support for the golf swing.



Bosnia & Herzegovina (BAM ????) Botswana (BWP P) Brazil (USD \$) British Virgin Islands (USD \$) Brunei (BND \$) Dual Density PMX Foam????,? Midsole provides maximum energy return & under foot support. PMX Nitro+ Footbed lightweight responsive cushioning for the life of the shoe. see it on course.



Replacement Compatibility for AMI 4 X 40 XLE RO MEMBRANES. Applied Membranes M-T4040AXLE membrane elements can be used as direct replacement for many industry-standard 4x40 size extra-low energy (ultra-low pressure) RO elements with 3/4" male product water tubes ("stinger style") which are rated at 100psi.





Find company research, competitor information, contact details & financial data for Novum Energy Trading Corp of ROAD TOWN, TORTOLA. Get the latest business insights from Dun & Bradstreet. / BUSINESS DIRECTORY / MANAGEMENT OF COMPANIES AND ENTERPRISES / BRITISH VIRGIN ISLANDS / TORTOLA / ROAD TOWN / Novum Energy ???



The British Virgin Islands (BVI), a British Overseas
Territory of 59 square miles, consists of
approximately 60 islands, cays and islets. The
majority of its popula