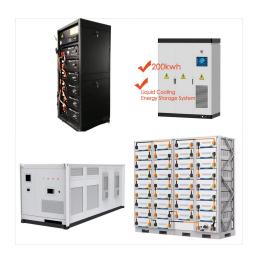

Murley wind farm was acquired by the NTR
Renewable Energy Income Fund II in 2022 and
construction of the project is significantly advanced.
The Fund has invested in onshore wind, solar and
battery energy storage projects across six European
countries. The operating assets in this Fund
produces enough clean energy to power c. 180,000
homes

NTR chief investment officer Anthony Doherty stated: "We are constantly looking to diversify the clean energy technologies we use, so Uusnivala is a very attractive addition for us and the Fund. "With the addition of this project, the fund now manages 480MW of onshore and offshore wind, solar and battery energy storage across Spain, France