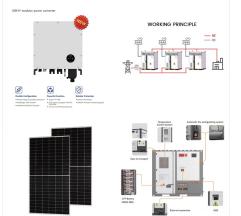

POWERSAFE(R) SBS BATTERIES: THE IDEAL SOLUTION FOR YOUR INFRASTRUCTURE. PowerSafe(R) SBS batteries are available in both 12-volt front-terminal and 2-volt OPzV and OPzS DIN container sizes, and an extensive range of Ampere ???