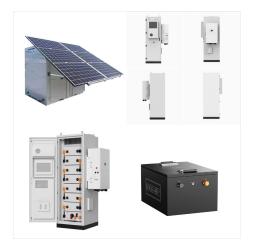

The solar battery can be used as a reliable and efficient energy storage solution to help homeowners maximize the use of renewable energy sources, and the IP65 protected housing supports outdoor installation.

???Satisfy Home Energy Need???Perfect for residential energy storage battery system and Solar Energy Storage. It can satisfy most household and office loads, including refrigerators, lamps, ???

ECO 10.0 PLUS is a 48V LiFePO4 battery that can be used in a wide range of home solar systems. It has a large storage capacity of 10kWh and can be used as a reliable and efficient storage solution to help homeowners maximize the use of renewable energy. The solar battery can be used as a reliable and efficient energy storage solution to help homeowners maximize???