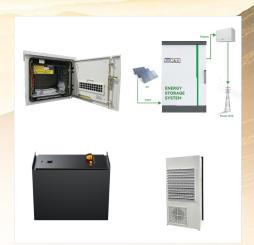

The golfcart battery 10kwh 48v 200ah storage system capacity is a wall mounted Lithium battery storage system. It is based on 16S4P 3.2v 50Ah Lithium iron phosphate battery cells. Battery system design for wall mounted installation. They system is ESS module & racks are a great dynamic possibility which can be expanded in series as well as

KiloVault(R) HAB??? 7.5 kWh Lithium Wall-Mount Energy Storage System. KiloVault(R) HAB??? Series Wall-Mount Energy Storage systems provide a 7.5 Kilowatt-hour battery in a single unit. Up to fourteen units can be used together for additional capacity. The HAB Series has been designed for trouble-free mounting and is easy to connect with other