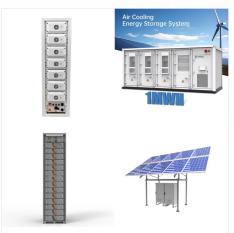

The solar battery can be used as a reliable and efficient energy storage solution to help homeowners maximize the use of renewable energy sources, and the IP65 protected housing supports outdoor installation.

???Satisfy Home Energy Need???Perfect for residential energy storage battery system and Solar Energy Storage. It can satisfy most household and office loads, including refrigerators, lamps, ???

ECO 10.0 PLUS is a 48V LiFePO4 battery that can be used in a wide range of home solar systems. It has a large storage capacity of 10kWh and can be used as a reliable and efficient storage solution to help homeowners maximize the use of renewable energy. The solar battery can be used as a reliable and efficient energy storage solution to help homeowners maximize???