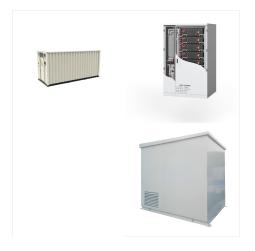

Wholesale Lithium-Ion Battery for PV Systems? Simply put, a lithium-ion battery (commonly referred to as a Li-ion battery or LIB) is a type of rechargeable battery that is commonly used for portable electronics and electric vehicles. The popularity of this kind of battery is also steadily growing for military and aerospace applications. In a lithium-ion battery, lithium ions move from ???