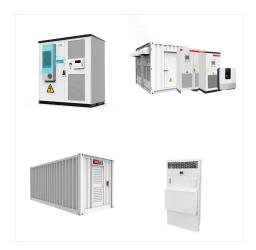

Wholesale Lithium-Ion Battery for PV Systems? Simply put, a lithium-ion battery (commonly referred to as a Li-ion battery or LIB) is a type of rechargeable battery that is commonly used for portable electronics and electric vehicles. The popularity of this kind of battery is also steadily growing for military and aerospace applications. In a lithium-ion battery, lithium ions move from ???