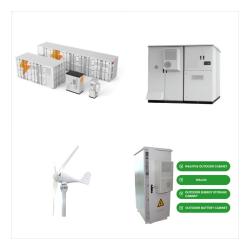

The golfcart battery 10kwh 48v 200ah storage system capacity is a wall mounted Lithium battery storage system. It is based on 16S4P 3.2v 50Ah Lithium iron phosphate battery cells. Battery system design for wall mounted installation. They system is ESS module & racks are a great dynamic possibility which can be expanded in series as well as

KiloVault(R) HAB??? 7.5 kWh Lithium Wall-Mount Energy Storage System. KiloVault(R) HAB??? Series Wall-Mount Energy Storage systems provide a 7.5 Kilowatt-hour battery in a single unit. Up to fourteen units can be used together for additional capacity. The HAB Series has been designed for trouble-free mounting and is easy to connect with other