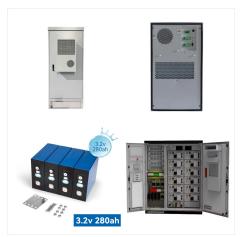

The golfcart battery 10kwh 48v 200ah storage system capacity is a wall mounted Lithium battery storage system. It is based on 16S4P 3.2v 50Ah Lithium iron phosphate battery cells. Battery system design for wall mounted installation. They system is ESS module & racks are a great dynamic possibility which can be expanded in series as well as