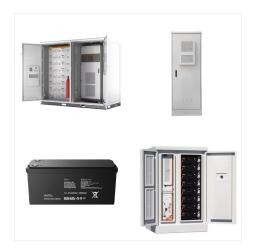

The golfcart battery 10kwh 48v 200ah storage system capacity is a wall mounted Lithium battery storage system. It is based on 16S4P 3.2v 50Ah Lithium iron phosphate battery cells. Battery system design for wall mounted installation. They system is ESS module & racks are a great dynamic possibility which can be expanded in series as well as

KiloVault(R) HAB??? 7.5 kWh Lithium Wall-Mount Energy Storage System. KiloVault(R) HAB??? Series Wall-Mount Energy Storage systems provide a 7.5 Kilowatt-hour battery in a single unit. Up to fourteen units can be used together for additional capacity. The HAB Series has been designed for trouble-free mounting and is easy to connect with other