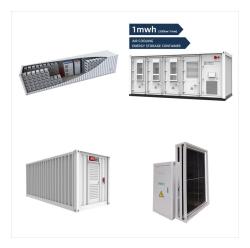

Wholesale Lithium-Ion Battery for PV Systems? Simply put, a lithium-ion battery (commonly referred to as a Li-ion battery or LIB) is a type of rechargeable battery that is commonly used for portable electronics and electric vehicles. The popularity of this kind of battery is also steadily growing for military and aerospace applications. In a lithium-ion battery, lithium ions move from ???