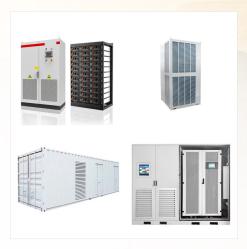

Wholesale Lithium-Ion Battery for PV Systems? Simply put, a lithium-ion battery (commonly referred to as a Li-ion battery or LIB) is a type of rechargeable battery that is commonly used for portable electronics and electric vehicles. The popularity of this kind of battery is also steadily growing for military and aerospace applications. In a lithium-ion battery, lithium ions move from ???