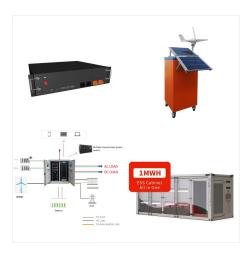

The solar battery can be used as a reliable and efficient energy storage solution to help homeowners maximize the use of renewable energy sources, and the IP65 protected housing supports outdoor installation.

???Satisfy Home Energy Need???Perfect for residential energy storage battery system and Solar Energy Storage. It can satisfy most household and office loads, including refrigerators, lamps, ???

ECO 10.0 PLUS is a 48V LiFePO4 battery that can be used in a wide range of home solar systems. It has a large storage capacity of 10kWh and can be used as a reliable and efficient storage solution to help homeowners maximize the use of renewable energy. The solar battery can be used as a reliable and efficient energy storage solution to help homeowners maximize???