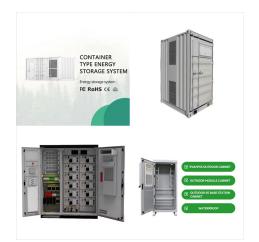

Wholesale Lithium-Ion Battery for PV Systems? Simply put, a lithium-ion battery (commonly referred to as a Li-ion battery or LIB) is a type of rechargeable battery that is commonly used for portable electronics and electric vehicles. The popularity of this kind of battery is also steadily growing for military and aerospace applications. In a lithium-ion battery, lithium ions move from ???