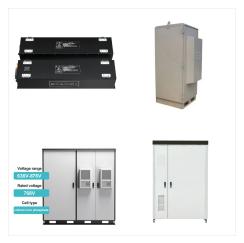

Be the first to review "Wall Stand Lithium Battery Pack 5KWH 10KWH" Cancel reply. You must be logged in to post a review. Related products. Li-Tower Wall Stand Design Lithium Battery Pack With 3000 Cycles BYD Cells. 48V100AH lithium battery. 51.2V Lithium Battery System with Modular & Stacked Design 50A-400Ah.

The golfcart battery 10kwh 48v 200ah storage system capacity is a wall mounted Lithium battery storage system. It is based on 16S4P 3.2v 50Ah Lithium iron phosphate battery cells. Battery system design for wall mounted installation. They system is ESS module & racks are a great dynamic possibility which can be expanded in series as well as