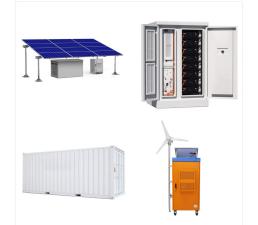

ed our activities comply under the laws of the industry. The competency to conduct operations in full honesty is regarded with great importance by the business.

Closed Cycle Vapor Turbo-generator (CCVT), which is based on the principle of a Rankine Cycle using an organic working fluid operating in a closed cycle between a vapor generator, turbo-alternator and condenser: CCVT is designed to meet the special requirements imposed by the marine environment and the typical requirement for operation in hazardous areas.

BPE Energy Sdn. Bhd. No. 21-1, Jalan Medan Bukit Indah 4, Bukit Indah, 68000 Ampang, Selangor Darul Ehsan, Malaysia. +603-42965245 +603-42965244 info@bpe .my AMPHIBIOUS ENERGY WIND TURBINE POWER GENERATOR; LOCAL CONTROL PANEL; OUR PROJECTS. PENINSULAR PROJECTS; SABAH PROJECTS;



BPE Energy Sdn. Bhd. No. 21-1, Jalan Medan Bukit Indah 4, Bukit Indah, 68000 Ampang, Selangor Darul Ehsan, Malaysia. +603-42965245 +603-42965244 info@bpe .my AMPHIBIOUS ENERGY WIND TURBINE POWER GENERATOR; LOCAL CONTROL PANEL; OUR PROJECTS. PENINSULAR PROJECTS; SABAH PROJECTS;



215kWh





### 







BPE ENERGY SDN. BHD. was incorporated on 1994-04-23 in Malaysia with registration number of 0297150K / 199401011471. BPE ENERGY SDN. BHD.'s business includes 1. ELECTRICAL CONSTRUCTION WORKS. 2. ENGINEERING SERVICES. Get an accurate picture of a customer's financial status with a credit report for a business. Our solutions help you minimise



Hi peeps, may your day be as amazing as you are! BPE ENERGY SND BHD (Malaysian entity) & EUDOSIA SISTEMI POWER SOLUTIONS (Italian entity) has work