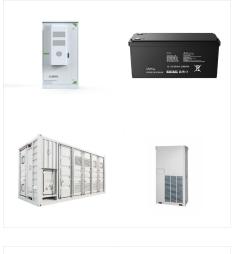

Bukit Indah 4, Bukit Indah, 68000 Ampang, Selangor Darul Ehsan, Malaysia. +603-42965245 +603-42965244 info@bpe .my AMPHIBIOUS ENERGY WIND TURBINE POWER GENERATOR; LOCAL CONTROL PANEL; OUR PROJECTS. PENINSULAR PROJECTS; SABAH PROJECTS;



215kWh





### 







BPE ENERGY SDN. BHD. was incorporated on 1994-04-23 in Malaysia with registration number of 0297150K / 199401011471. BPE ENERGY SDN. BHD.'s business includes 1. ELECTRICAL CONSTRUCTION WORKS. 2. ENGINEERING SERVICES. Get an accurate picture of a customer's financial status with a credit report for a business. Our solutions help you minimise



Hi peeps, may your day be as amazing as you are! BPE ENERGY SND BHD (Malaysian entity) & EUDOSIA SISTEMI POWER SOLUTIONS (Italian entity) has work closely together to bring new technology in



BPE Energy Sdn. Bhd. No. 21-1, Jalan Medan Bukit Indah 4, Bukit Indah, 68000 Ampang, Selangor Darul Ehsan, Malaysia. +603-42965245 +603-42965244 info@bpe .my AMPHIBIOUS ENERGY WIND TURBINE POWER GENERATOR; LOCAL CONTROL PANEL; OUR PROJECTS. PENINSULAR PROJECTS; SABAH PROJECTS;



BPE Energy Sdn. Bhd. No. 21-1, Jalan Medan Bukit Indah 4, Bukit Indah, 68000 Ampang, Selangor Darul Ehsan, Malaysia. +603-42965245 +603-42965244 info@bpe .my AMPHIBIOUS ENERGY WIND TURBINE POWER GENERATOR; LOCAL CONTROL PANEL; OUR PROJECTS. PENINSULAR PROJECTS; SABAH PROJECTS;



In BPE Engineering & Services Sdn Bhd, we are able to custom made the generator set based on client and project requirement either the generator set can use in safe and hazardous area (zone 2). BPE Energy Sdn. Bhd. No. 21-1, Jalan Medan