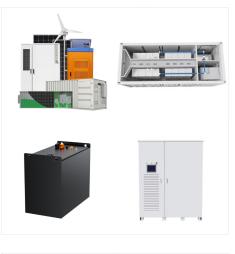

ing in a closed cycle between a vapor generator, turbo-alternator and condenser: CCVT is designed to meet the special requirements imposed by the marine environment and the typical requirement for operation in hazardous areas.

BPE Energy Sdn. Bhd. No. 21-1, Jalan Medan Bukit Indah 4, Bukit Indah, 68000 Ampang, Selangor Darul Ehsan, Malaysia. +603-42965245 +603-42965244 info@bpe .my AMPHIBIOUS ENERGY WIND TURBINE POWER GENERATOR; LOCAL CONTROL PANEL; OUR PROJECTS. PENINSULAR PROJECTS; SABAH PROJECTS;



BPE Energy Sdn. Bhd. No. 21-1, Jalan Medan Bukit Indah 4, Bukit Indah, 68000 Ampang, Selangor Darul Ehsan, Malaysia. +603-42965245 +603-42965244 info@bpe .my AMPHIBIOUS ENERGY WIND TURBINE POWER GENERATOR; LOCAL CONTROL PANEL; OUR PROJECTS. PENINSULAR PROJECTS; SABAH PROJECTS;



215kWh





### 







BPE ENERGY SDN. BHD. was incorporated on 1994-04-23 in Malaysia with registration number of 0297150K / 199401011471. BPE ENERGY SDN. BHD.'s business includes 1. ELECTRICAL CONSTRUCTION WORKS. 2. ENGINEERING SERVICES. Get an accurate picture of a customer's financial status with a credit report for a business. Our solutions help you minimise



Hi peeps, may your day be as amazing as you are! BPE ENERGY SND BHD (Malaysian entity) & EUDOSIA SISTEMI POWER SOLUTIONS (Italian entity) has work closely together to bring new technology in



BPE Energy Sdn. Bhd. No. 21-1, Jalan Medan Bukit Indah 4, Bukit Indah, 68000 Ampang, Selangor Darul Ehsan, Malaysia. +603-42965245 +603-42965244 info@bpe .my AMPHIBIOUS ENERGY WIND TURBINE POWER GENERATOR; LOCAL CONTROL PANEL; OUR PROJECTS. PENIN