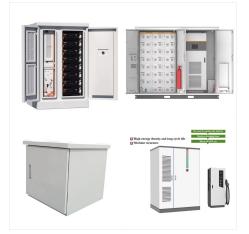

+603-42965244 info@bpe .my AMPHIBIOUS ENERGY WIND TURBINE POWER GENERATOR; LOCAL CONTROL PANEL; OUR PROJECTS. PENINSULAR PROJECTS; SABAH PROJECTS;



BPE Energy Sdn. Bhd. No. 21-1, Jalan Medan Bukit Indah 4, Bukit Indah, 68000 Ampang, Selangor Darul Ehsan, Malaysia. +603-42965245 +603-42965244 info@bpe .my AMPHIBIOUS ENERGY WIND TURBINE POWER GENERATOR; LOCAL CONTROL PANEL; OUR PROJECTS. PENINSULAR PROJECTS; SABAH PROJECTS;



215kWh





### 







BPE ENERGY SDN. BHD. was incorporated on 1994-04-23 in Malaysia with registration number of 0297150K / 199401011471. BPE ENERGY SDN. BHD.'s business includes 1. ELECTRICAL CONSTRUCTION WORKS. 2. ENGINEERING SERVICES. Get an accurate picture of a customer's financial status with a credit report for a business. Our solutions help you minimise



Hi peeps, may your day be as amazing as you are! BPE ENERGY SND BHD (Malaysian entity) & EUDOSIA SISTEMI POWER SOLUTIONS (Italian entity) has work closely together to bring new technology in



BPE Energy Sdn. Bhd. No. 21-1, Jalan Medan Bukit Indah 4, Bukit Indah, 68000 Ampang, Selangor Darul Ehsan, Malaysia. +603-42965245 +603-42965244 info@bpe .my AMPHIBIOUS ENERGY WIND TURBINE POWER GENERATOR; LOCAL CONTROL PANEL; OUR PROJECTS. PENINSULAR PROJECTS; SABAH PROJECTS;



BPE Energy Sdn. Bhd. No. 21-1, Jalan Medan Bukit Indah 4, Bukit Indah, 68000 Ampang, Selangor Darul Ehsan, Malaysia. +603-42965245 +603-42965244 info@bpe .my AMPHIBIOUS ENERGY WIND TURBINE POWER GENERATOR; LOCAL CONTROL PANEL; OUR PROJECTS. PENINSULAR PROJECTS; SABAH PROJECTS;



In BPE Engineering & Services Sdn Bhd, we