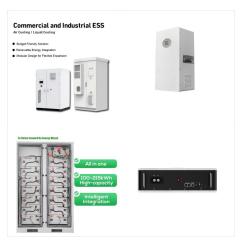

65, Camel Energy GmbH? 1/4 ?""? 1/4 ?,??? ,???

Camel Energy Technology Co., Ltd. is affiliated to Camel Group Co., Ltd. (stock code: SH601311). It is a high-tech enterprise focusing on power energy storage, industrial and commercial energy storage and integrated energy services with the research and development and application of energy storage system integration technology.

Camel Energy Technology Co., Ltd. is affiliated to Camel Group Co., Ltd. (stock code: SH601311). It is a high-tech enterprise focusing on power energy storage, industrial and commercial energy storage and integrated energy services with ???