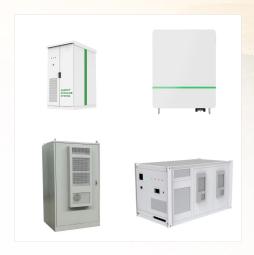

65, Camel Energy GmbH? 1/4 ?""? 1/4 ?,??? ,???

Camel Energy Technology Co., Ltd. is affiliated to Camel Group Co., Ltd. (stock code: SH601311). It is a high-tech enterprise focusing on power energy storage, industrial and commercial energy storage and integrated energy services with the research and development and application of energy storage system integration technology.

Camel Energy Technology Co., Ltd. is affiliated to Camel Group Co., Ltd. (stock code: SH601311). It is a high-tech enterprise focusing on power energy storage, industrial and commercial energy storage and integrated energy services with ???