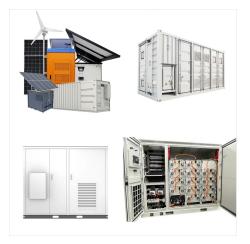

65, Camel Energy GmbH? 1/4 ?""? 1/4 ?,??? ,???

GmbH as a subsidiary of Camel Group Co., Ltd. (SH 601311), is a high-tech enterprise engaged in energy storage system in China. The Company takes the lead in grid energy storage, industrial and commercial energy storage, household energy storage, portable power-supply energy storage, and integrated energy solutions services. Committed to the ambition of zero-carbon ???

GmbH as a subsidiary of Camel Group Co., Ltd. (SH 601311), is a high-tech enterprise engaged in energy storage system in China. The Company takes the lead in grid energy storage, industrial and commercial energy storage, household energy storage, portable power-supply energy storage, and integrated energy solutions services.