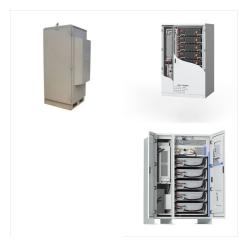

65, Camel Energy GmbH? 1/4 ?""? 1/4 ?,??? ,???

GmbH as a subsidiary of Camel Group Co., Ltd. (SH 601311), is a high-tech enterprise engaged in energy storage system in China. The Company takes the lead in grid energy storage, industrial and commercial energy storage, household energy storage, portable power-supply energy storage, and integrated energy solutions services. Committed to the ambition of zero-carbon ???

GmbH as a subsidiary of Camel Group Co., Ltd. (SH 601311), is a high-tech enterprise engaged in energy storage system in China. The Company takes the lead in grid energy storage, industrial and commercial energy storage, household energy storage, portable power-supply energy storage, and integrated energy solutions services.

65, Camel Energy GmbH? 1/4 ?""? 1/4 ?,??? ,???

Camel Energy Technology Co., Ltd. is affiliated to Camel Group Co., Ltd. (stock code: SH601311). It is a high-tech enterprise focusing on power energy storage, industrial and commercial energy storage and integrated energy services with the research and development and application of energy storage system integration technology.

Camel Energy Technology Co., Ltd. is affiliated to Camel Group Co., Ltd. (stock code: SH601311). It is a high-tech enterprise focusing on power energy storage, industrial and commercial energy storage and integrated energy services with ???