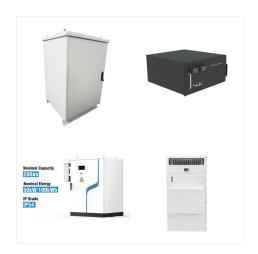

65, Camel Energy GmbH? 1/4 ?""? 1/4 ?,??? ,???

Camel Energy Technology Co., Ltd. is affiliated to Camel Group Co., Ltd. (stock code: SH601311). It is a high-tech enterprise focusing on power energy storage, industrial and commercial energy storage and integrated energy services with the research and development and application of energy storage system integration technology.

Camel Energy Technology Co., Ltd. is affiliated to Camel Group Co., Ltd. (stock code: SH601311). It is a high-tech enterprise focusing on power energy storage, industrial and commercial energy storage and integrated energy services with ???