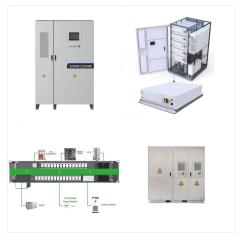

65, Camel Energy GmbH? 1/4 ?""? 1/4 ?,??? ,???

GmbH as a subsidiary of Camel Group Co., Ltd. (SH 601311), is a high-tech enterprise engaged in energy storage system in China. The Company takes the lead in grid energy storage, industrial and commercial energy storage, household energy storage, portable power-supply energy storage, and integrated energy solutions services. Committed to the ambition of zero-carbon ???

GmbH as a subsidiary of Camel Group Co., Ltd. (SH 601311), is a high-tech enterprise engaged in energy storage system in China. The Company takes the lead in grid energy storage, industrial and commercial energy storage, household energy storage, portable power-supply energy storage, and integrated energy solutions services.

65, Camel Energy GmbH? 1/4 ?""? 1/4 ?,??? ,???

Camel Energy Technology Co., Ltd. is affiliated to Camel Group Co., Ltd. (stock code: SH601311). It is a high-tech enterprise focusing on power energy storage, industrial and commercial energy storage and integrated energy services with the research and development and application of energy storage system integration technology.

Camel Energy Technology Co., Ltd. is affiliated to Camel Group Co., Ltd. (stock code: SH601311). It is a high-tech enterprise focusing on power energy storage, industrial and commercial energy storage and integrated energy services with ???