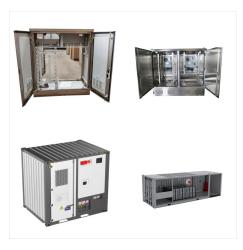

65, Camel Energy GmbH? 1/4 ?""? 1/4 ?,??? ,???

GmbH as a subsidiary of Camel Group Co., Ltd. (SH 601311), is a high-tech enterprise engaged in energy storage system in China. The Company takes the lead in grid energy storage, industrial and commercial energy storage, household energy storage, portable power-supply energy storage, and integrated energy solutions services. Committed to the ambition of zero-carbon ???

GmbH as a subsidiary of Camel Group Co., Ltd. (SH 601311), is a high-tech enterprise engaged in energy storage system in China. The Company takes the lead in grid energy storage, industrial and commercial energy storage, household energy storage, portable power-supply energy storage, and integrated energy solutions services.

65, Camel Energy GmbH? 1/4 ?""? 1/4 ?,??? ,???

Camel Energy Technology Co., Ltd. is affiliated to Camel Group Co., Ltd. (stock code: SH601311). It is a high-tech enterprise focusing on power energy storage, industrial and commercial energy storage and integrated energy services with the research and development and application of energy storage system integration technology.

Camel Energy Technology Co., Ltd. is affiliated to Camel Group Co., Ltd. (stock code: SH601311). It is a high-tech enterprise focusing on power energy storage, industrial and commercial energy storage and integrated energy services with ???