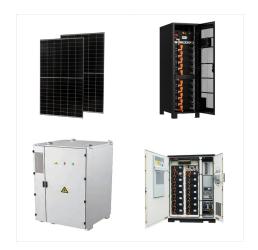

65, Camel Energy GmbH? 1/4 ?""? 1/4 ?,??? ,???

GmbH as a subsidiary of Camel Group Co., Ltd. (SH 601311), is a high-tech enterprise engaged in energy storage system in China. The Company takes the lead in grid energy storage, industrial and commercial energy storage, household energy storage, portable power-supply energy storage, and integrated energy solutions services. Committed to the ambition of zero-carbon ???

GmbH as a subsidiary of Camel Group Co., Ltd. (SH 601311), is a high-tech enterprise engaged in energy storage system in China. The Company takes the lead in grid energy storage, industrial and commercial energy storage, household energy storage, portable power-supply energy storage, and integrated energy solutions services.

65, Camel Energy GmbH? 1/4 ?""? 1/4 ?,??? ,???

Camel Energy Technology Co., Ltd. is affiliated to Camel Group Co., Ltd. (stock code: SH601311). It is a high-tech enterprise focusing on power energy storage, industrial and commercial energy storage and integrated energy services with the research and development and application of energy storage system integration technology.

Camel Energy Technology Co., Ltd. is affiliated to Camel Group Co., Ltd. (stock code: SH601311). It is a high-tech enterprise focusing on power energy storage, industrial and commercial energy storage and integrated energy services with ???