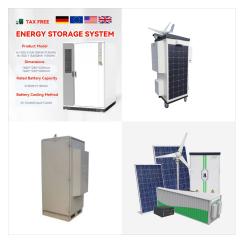

65, Camel Energy GmbH? 1/4 ?""? 1/4 ?,??? ,???

GmbH as a subsidiary of Camel Group Co., Ltd. (SH 601311), is a high-tech enterprise engaged in energy storage system in China. The Company takes the lead in grid energy storage, industrial and commercial energy storage, household energy storage, portable power-supply energy storage, and integrated energy solutions services. Committed to the ambition of zero-carbon ???

GmbH as a subsidiary of Camel Group Co., Ltd. (SH 601311), is a high-tech enterprise engaged in energy storage system in China. The Company takes the lead in grid energy storage, industrial and commercial energy storage, household energy storage, portable power-supply energy storage, and integrated energy solutions services.