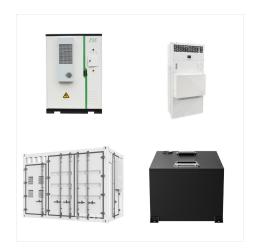

65, Camel Energy GmbH? 1/4 ?""? 1/4 ?,??? ,???

Camel Energy Technology Co., Ltd. is affiliated to Camel Group Co., Ltd. (stock code: SH601311). It is a high-tech enterprise focusing on power energy storage, industrial and commercial energy storage and integrated energy services with the research and development and application of energy storage system integration technology.

Camel Energy Technology Co., Ltd. is affiliated to Camel Group Co., Ltd. (stock code: SH601311). It is a high-tech enterprise focusing on power energy storage, industrial and commercial energy storage and integrated energy services with ???