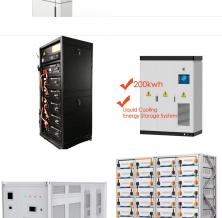

The aentron 10 kWh storage is designed for a high performance modular and scalable battery solutions. Our operating voltages are from 24 Vdc, 48 Vdc up to 900 Vdc and the capacity range goes up too 1 MWh. Our 10 kWh modules can continuously draw currents up to 300 A and therefore designed for high capacity energy solutions.