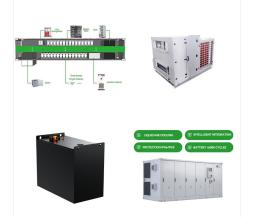

# Control of the second se

1C High performance lithium battery; Advanced BMS with current limiting function Compatible with most inverters and chargers; High energy density and conversion efficiency; Complete with integrated Battery Management System Hubble Cloudlink integration ready for cloud monitoring Heavy duty side handles for easy handling and mounting on the wall

1075KWHH ESS

1C High performance lithium battery. Advanced BMS with current limiting function. Compatible with most inverters and chargers. High energy density and conversion efficiency . Complete with integrated Battery Management System. Hubble Cloudlink integration ready for cloud monitoring. Heavy duty side handles for easy handling and mounting on the wall

8/9

1C High performance lithium battery. Advanced BMS with current limiting function. Compatible with most inverters and chargers. High energy density and conversion efficiency . Complete with integrated Battery Management System. ???