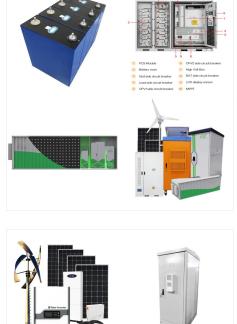

Explore how the 10kWh Energy Storage Lithium Battery facilitates peak shaving, demand response, and uninterrupted power supply, providing greater control over energy usage and reducing reliance on the grid. ASF/ASP Series 8-10KW. HYP Series 5KW. HF/HFP Series 3-5KW. HESP H3 Series 8-12KW. EVH Series 7.5 - 20kWh. High quality lithium

Explore how the 10kWh Energy Storage Lithium Battery facilitates peak shaving, demand response, and uninterrupted power supply, providing greater control over energy usage and reducing reliance on the grid.