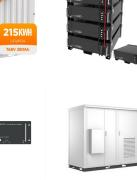

Explore how the 10kWh Energy Storage Lithium Battery facilitates peak shaving, demand response, and uninterrupted power supply, providing greater control over energy usage and reducing reliance on the grid. ASF/ASP Series 8-10KW. HYP Series 5KW. HF/HFP Series 3-5KW. HESP H3 Series 8-12KW. EVH Series 7.5 - 20kWh. High quality lithium

Explore how the 10kWh Energy Storage Lithium Battery facilitates peak shaving, demand response, and uninterrupted power supply, providing greater control over energy usage and reducing reliance on the grid.