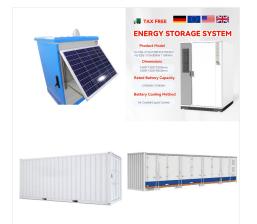

**SOLAR**°

10 KW battery storage systems are gaining popularity due to several compelling reasons. Here are the key advantages: Ample Capacity and Efficiency: A 10 KW battery storage system offers a significant capacity to store energy, making it suitable for meeting the power needs of households during peak usage periods or power outages.