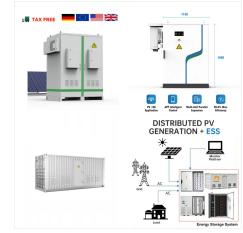

Battery storage system is an essential component of modern energy solution, offering a way to store energy for future use. These systems are becoming increasingly vital in a world transitioning towards renewable energy, as they help balance supply and demand, improve grid stability, and reduce dependency on fossil fuels.

SOLARMAN anti-reflux box manages real-time situation of grid-tied PV plant by analyzing data from three-phase meter and inverters, and adjusting inverter outputs accordingly to make sure no power injection to the local Grid.