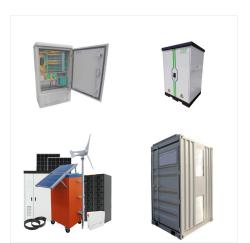

Battery storage system is an essential component of modern energy solution, offering a way to store energy for future use. These systems are becoming increasingly vital in a world transitioning towards renewable energy, as they help balance supply and demand, improve grid stability, and reduce dependency on fossil fuels.