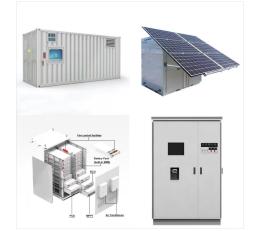

Battery storage system is an essential component of modern energy solution, offering a way to store energy for future use. These systems are becoming increasingly vital in a world transitioning towards renewable energy, as they help balance supply and demand, improve grid stability, and reduce dependency on fossil fuels.