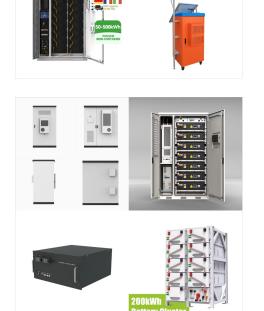

Battery storage system is an essential component of modern energy solution, offering a way to store energy for future use. These systems are becoming increasingly vital in a world transitioning towards renewable energy, as they help balance supply and demand, improve grid stability, and reduce dependency on fossil fuels.

A smart data logger is a small hardware device that is usually connected to a main device (such as inverter, combiner box, battery) through an interface such as USB, Aeronautical head or DB9 to expand its functions or provide additional services.