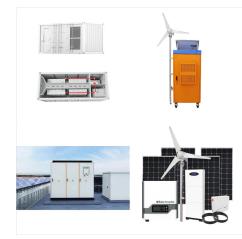

Battery storage system is an essential component of modern energy solution, offering a way to store energy for future use. These systems are becoming increasingly vital in a world transitioning towards renewable energy, as they help balance supply and demand, improve grid stability, and reduce dependency on fossil fuels.

#### 

Weather station is a type of device designed specifically to monitor and record weather conditions. They play an important role in weather forecasting, environmental monitoring, agricultural production and other fields.