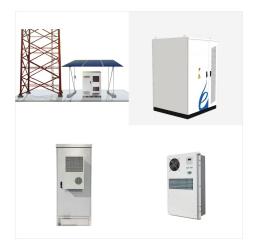

Battery storage system is an essential component of modern energy solution, offering a way to store energy for future use. These systems are becoming increasingly vital in a world transitioning towards renewable energy, as they help balance supply and demand, improve grid stability, and reduce dependency on fossil fuels.

SOLARMAN anti-reflux box manages real-time situation of grid-tied PV plant by analyzing data from three-phase meter and inverters, and adjusting inverter outputs accordingly to make sure no power injection to the local Grid.

Communication Manager STX-500 ?????? Communication Manager STX-500 is a gateway product of IoTs (Internet of Things). With its compact size, it can be easily installed. It supports 2 network ports, 4 serial ports, 1 CAN interface. It is equipped with 4G communication and strong EMC protection capability. It can be applied to the edge gateway [???]