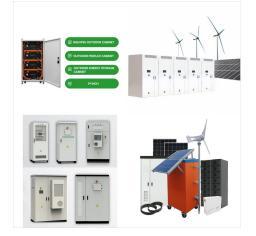

Battery storage system is an essential component of modern energy solution, offering a way to store energy for future use. These systems are becoming increasingly vital in a world transitioning towards renewable energy, as they help balance supply and demand, improve grid stability, and reduce dependency on fossil fuels.