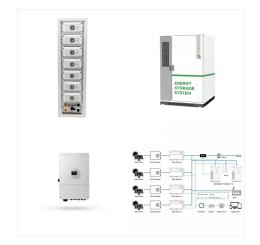

Battery storage system is an essential component of modern energy solution, offering a way to store energy for future use. These systems are becoming increasingly vital in a world transitioning towards renewable energy, as they help balance supply and demand, improve grid stability, and reduce dependency on fossil fuels.