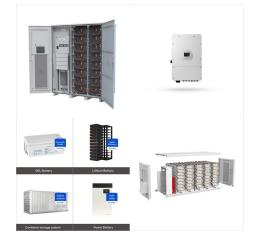

Battery storage system is an essential component of modern energy solution, offering a way to store energy for future use. These systems are becoming increasingly vital in a world transitioning towards renewable energy, as they help balance supply and demand, improve grid stability, and reduce dependency on fossil fuels.