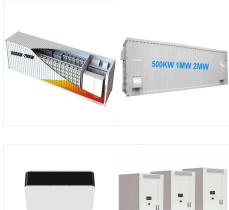

Battery storage system is an essential component of modern energy solution, offering a way to store energy for future use. These systems are becoming increasingly vital in a world transitioning towards renewable energy, as they help balance supply and demand, improve grid stability, and reduce dependency on fossil fuels.