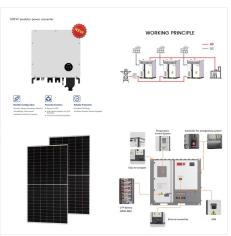

Canadian Solar Three phase Inverters covert DC power from the photovoltaic (PV) array into alternating current (AC) power that can satisfy local loads as well as feed the power distribution grid. This manual covers the three phase inverter model listed below: CSI-75K-T400GL02-E, CSI-80K-T400GL02-E, CSI-100K-T500GL02-E, CSI-110K-T540GL02-E